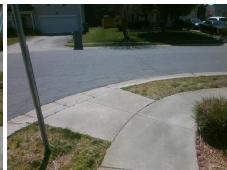

## **Field Measurements/Component Compliance**

MCGLOUGHLIN WAY CT Street 1 Name Stop Condition-Street 2 None Street 2 Name **TIOGA LN** Stop Condition-Street 1 StopSign Possible Solutions: Remove & Replace Curb Ramp With **Two New Directional Ramps or** Equivalent. Surveyor Notes: N/A PROW/ADA: R304.5.1, R304.2.2, R304.5.3

N/ No N/ N/

| Comp | liance Description    | Data  | Comp | liance | Description             | Data  |
|------|-----------------------|-------|------|--------|-------------------------|-------|
| N/A  | Ramp Length (in)      | 58.0  | No   | Ramp   | Slope (%)               | 9.1   |
| No   | Ramp Width (in)       | 30.0  | No   | Ramp   | XSlope (%)              | 6.3   |
| N/A  | Flare Type LT         | N/A   | N/A  | Flare  | Type RT                 | N/A   |
| N/A  | Flare Slope LT (%)    | N/A   | N/A  | Flare  | Slope RT (%)            | N/A   |
| N/A  | Flare Traversable LT? | N/A   | N/A  | Flare  | Traversable RT?         | N/A   |
| N/A  | Landing Length (in)   | N/A   | N/A  | DWS    | Provided?               | N/A   |
| N/A  | Landing Width (in)    | N/A   | N/A  | DWS    | Contrast?               | N/A   |
| N/A  | Landing Slope (%)     | N/A   | N/A  | DWS    | Length (in)             | N/A   |
| N/A  | Landing X Slope (%)   | N/A   | N/A  | DWS    | Full Width?             | N/A   |
| N/A  | Landing Curb? (Y/N)   | N/A   | N/A  | DWS    | Offset (in)             | N/A   |
| N/A  | Shared Landing?       | N/A   |      |        |                         |       |
| N/A  | Gutter Ponding?       | N/A   | N/A  | Gutte  | r Slope (%)             | N/A   |
| N/A  | Gutter Lip Ht (in)    | N/A   | N/A  | Gutte  | r X Slope (%)           | N/A   |
| N/A  | Painted X Walk1?      | No    | N/A  | Paint  | ed X Walk2?             | No    |
|      | X Walk 1 Direction    | To SE |      | X Wa   | lk 2 Direction          | To NE |
| N/A  | X Walk 1 Width (in)   | N/A   | N/A  | X Wa   | lk 2 Width (in)         | N/A   |
|      | X Walk 1 Slope (%)    | 0.1   |      | X Wa   | lk 2 Slope (%)          | 0.0   |
|      | X Walk 1 X Slope (%)  | 2.3   |      | X Wa   | lk 2 X Slope (%)        | 3.4   |
| N/A  | Ramp inside XWalk1?   | N/A   | N/A  | Ram    | inside XWalk2?          | N/A   |
|      | Road Slope (%)        | 3.8   | N/A  | Clear  | Space?                  | N/A   |
|      | Road X Slope (%)      | 2.1   | N/A  | Clear  | Space to XWalk (in)     | N/A   |
| N/A  | Any Obstructions?     | N/A   | N/A  | Storn  | n Grate/Utility Hazard? | N/A   |
|      | Obstruction Type      |       | l    | Storn  | n Grate/Utility Type    |       |
|      |                       | N/A   |      |        |                         | N/A   |
|      |                       |       | Yes  | Surfa  | ce Condition? (G/P)     | Good  |
|      | H                     |       |      |        |                         |       |