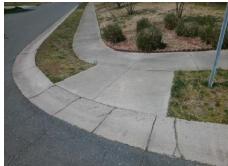

## **Field Measurements/Component Compliance**

MCGLOUGHLIN WAY CT Street 1 Name Stop Condition-Street 2 None Street 2 Name **TIOGA LN** Stop Condition-Street 1 StopSign Possible Solutions: Remove & Replace Curb Ramp With **Two New Directional Ramps or** Equivalent. Surveyor Notes: N/A PROW/ADA: R304.5.1, R304.2.2, R304.5.3

N/ No N/ N/

| Comp | liance Description    | Data  | Comp | liance | Description             | Data  |
|------|-----------------------|-------|------|--------|-------------------------|-------|
| N/A  | Ramp Length (in)      | 58.0  | No   | Ramp   | Slope (%)               | 9.1   |
| No   | Ramp Width (in)       | 30.0  | No   | Ramp   | XSlope (%)              | 6.3   |
| N/A  | Flare Type LT         | N/A   | N/A  | Flare  | Type RT                 | N/A   |
| N/A  | Flare Slope LT (%)    | N/A   | N/A  | Flare  | Slope RT (%)            | N/A   |
| N/A  | Flare Traversable LT? | N/A   | N/A  | Flare  | Traversable RT?         | N/A   |
| N/A  | Landing Length (in)   | N/A   | N/A  | DWS    | Provided?               | N/A   |
| N/A  | Landing Width (in)    | N/A   | N/A  | DWS    | Contrast?               | N/A   |
| N/A  | Landing Slope (%)     | N/A   | N/A  | DWS    | Length (in)             | N/A   |
| N/A  | Landing X Slope (%)   | N/A   | N/A  | DWS    | Full Width?             | N/A   |
| N/A  | Landing Curb? (Y/N)   | N/A   | N/A  | DWS    | Offset (in)             | N/A   |
| N/A  | Shared Landing?       | N/A   |      |        |                         |       |
| N/A  | Gutter Ponding?       | N/A   | N/A  | Gutte  | r Slope (%)             | N/A   |
| N/A  | Gutter Lip Ht (in)    | N/A   | N/A  | Gutte  | r X Slope (%)           | N/A   |
| N/A  | Painted X Walk1?      | No    | N/A  | Paint  | ed X Walk2?             | No    |
|      | X Walk 1 Direction    | To SE |      | X Wa   | lk 2 Direction          | To NE |
| N/A  | X Walk 1 Width (in)   | N/A   | N/A  | X Wa   | lk 2 Width (in)         | N/A   |
|      | X Walk 1 Slope (%)    | 0.1   |      | X Wa   | lk 2 Slope (%)          | 0.0   |
|      | X Walk 1 X Slope (%)  | 2.3   |      | X Wa   | lk 2 X Slope (%)        | 3.4   |
| N/A  | Ramp inside XWalk1?   | N/A   | N/A  | Ram    | inside XWalk2?          | N/A   |
|      | Road Slope (%)        | 3.8   | N/A  | Clear  | Space?                  | N/A   |
|      | Road X Slope (%)      | 2.1   | N/A  | Clear  | Space to XWalk (in)     | N/A   |
| N/A  | Any Obstructions?     | N/A   | N/A  | Storn  | n Grate/Utility Hazard? | N/A   |
|      | Obstruction Type      |       | l    | Storn  | n Grate/Utility Type    |       |
|      |                       | N/A   |      |        |                         | N/A   |
|      |                       |       | Yes  | Surfa  | ce Condition? (G/P)     | Good  |
|      | H                     |       |      |        |                         |       |