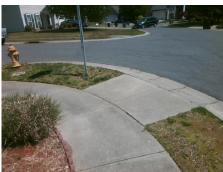

## **Field Measurements/Component Compliance**

MCGLOUGHLIN WAY CT Street 1 Name Stop Condition-Street 2 None Street 2 Name **TIOGA LN** Stop Condition-Street 1 StopSign Possible Solutions: Remove & Replace Curb Ramp With **Two New Directional Ramps or** Equivalent. Surveyor Notes: N/A PROW/ADA: R304.5.1, R304.2.2, R304.5.3

N/ No N/ N/

| Comp | liance Description    | Data  | Comp | liance | Description             | Data  |
|------|-----------------------|-------|------|--------|-------------------------|-------|
| N/A  | Ramp Length (in)      | 58.0  | No   | Ramp   | Slope (%)               | 9.1   |
| No   | Ramp Width (in)       | 30.0  | No   | Ramp   | XSlope (%)              | 6.3   |
| N/A  | Flare Type LT         | N/A   | N/A  | Flare  | Type RT                 | N/A   |
| N/A  | Flare Slope LT (%)    | N/A   | N/A  | Flare  | Slope RT (%)            | N/A   |
| N/A  | Flare Traversable LT? | N/A   | N/A  | Flare  | Traversable RT?         | N/A   |
| N/A  | Landing Length (in)   | N/A   | N/A  | DWS    | Provided?               | N/A   |
| N/A  | Landing Width (in)    | N/A   | N/A  | DWS    | Contrast?               | N/A   |
| N/A  | Landing Slope (%)     | N/A   | N/A  | DWS    | Length (in)             | N/A   |
| N/A  | Landing X Slope (%)   | N/A   | N/A  | DWS    | Full Width?             | N/A   |
| N/A  | Landing Curb? (Y/N)   | N/A   | N/A  | DWS    | Offset (in)             | N/A   |
| N/A  | Shared Landing?       | N/A   |      |        |                         |       |
| N/A  | Gutter Ponding?       | N/A   | N/A  | Gutte  | r Slope (%)             | N/A   |
| N/A  | Gutter Lip Ht (in)    | N/A   | N/A  | Gutte  | r X Slope (%)           | N/A   |
| N/A  | Painted X Walk1?      | No    | N/A  | Paint  | ed X Walk2?             | No    |
|      | X Walk 1 Direction    | To SE |      | X Wa   | lk 2 Direction          | To NE |
| N/A  | X Walk 1 Width (in)   | N/A   | N/A  | X Wa   | lk 2 Width (in)         | N/A   |
|      | X Walk 1 Slope (%)    | 0.1   |      | X Wa   | lk 2 Slope (%)          | 0.0   |
|      | X Walk 1 X Slope (%)  | 2.3   |      | X Wa   | lk 2 X Slope (%)        | 3.4   |
| N/A  | Ramp inside XWalk1?   | N/A   | N/A  | Ram    | inside XWalk2?          | N/A   |
|      | Road Slope (%)        | 3.8   | N/A  | Clear  | Space?                  | N/A   |
|      | Road X Slope (%)      | 2.1   | N/A  | Clear  | Space to XWalk (in)     | N/A   |
| N/A  | Any Obstructions?     | N/A   | N/A  | Storn  | n Grate/Utility Hazard? | N/A   |
|      | Obstruction Type      |       | l    | Storn  | n Grate/Utility Type    |       |
|      |                       | N/A   |      |        |                         | N/A   |
|      |                       |       | Yes  | Surfa  | ce Condition? (G/P)     | Good  |
|      | H                     |       |      |        |                         |       |