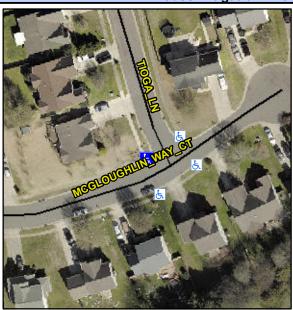

## **Access Compliance Report Public Rights-of-Way** (Curb Ramps)

Intersection ID: 29562 Main Street: MCGLOUGHLIN WAY CT **Cross Street: TIOGA LN** Location: NW ADA ID: 7A702FDA05A4 Ramp Type: PerpDiag Initial Pass/Fail: Fail **Overall Compliance: No Severity Score:** 60

## **Field Measurements/Component Compliance**

MCGLOUGHLIN WAY CT Street 1 Name Stop Condition-Street 2 None Street 2 Name **TIOGA LN** Stop Condition-Street 1 StopSign Possible Solutions: Remove & Replace Curb Ramp With **Two New Directional Ramps or** Equivalent. Surveyor Notes: N/A PROW/ADA: R304.5.1, R304.2.2, R304.5.3