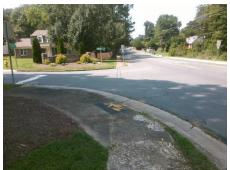

## Access Compliance Report Public Rights-of-Way (Curb Ramps)

Intersection ID: 23773 Main Street: CANDLEWYCK\_LN Cross Street: REA\_RD Location: E

ADA ID: 7A71655B7097 Ramp Type: Perp Initial Pass/Fail: Fail Overall Compliance: No Severity Score: 12.5

## Field Measurements/Component Compliance

Street 1 Name RAE RD
Stop Condition-Street 2 None
Street 2 Name N/A
Stop Condition-Street 1 N/A

Possible Solutions:

Remove & Replace Entire Ramp.

Surveyor Notes: