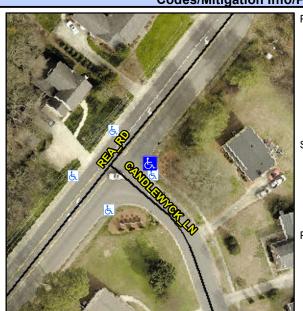

## Access Compliance Report Public Rights-of-Way (Curb Ramps)

Intersection ID: 23773 Main Street: CANDLEWYCK\_LN Cross Street: REA\_RD Location: E

ADA ID: 7A71655B7097 Ramp Type: Perp Initial Pass/Fail: Fail Overall Compliance: No Severity Score: 12.5

## Field Measurements/Component Compliance

Street 1 Name RAE RD
Stop Condition-Street 2 None
Street 2 Name N/A
Stop Condition-Street 1 N/A

Possible Solutions:

Remove & Replace Entire Ramp.

Surveyor Notes: