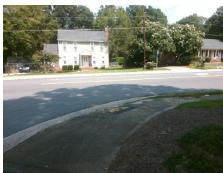

## Access Compliance Report Public Rights-of-Way (Curb Ramps)

Intersection ID: 23773 Main Street: CANDLEWYCK\_LN Cross Street: REA\_RD Location: E

ADA ID: 7A71655B7097 Ramp Type: Perp Initial Pass/Fail: Fail Overall Compliance: No Severity Score: 12.5

## Field Measurements/Component Compliance

Street 1 Name RAE RD
Stop Condition-Street 2 None
Street 2 Name N/A
Stop Condition-Street 1 N/A

Possible Solutions:

Remove & Replace Entire Ramp.

Surveyor Notes: