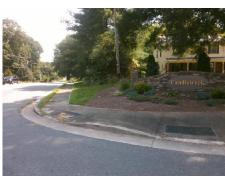

## Access Compliance Report Public Rights-of-Way (Curb Ramps)

Intersection ID: 23773 Main Street: CANDLEWYCK\_LN Cross Street: REA\_RD Location: E

ADA ID: 7A71655B7097 Ramp Type: Perp Initial Pass/Fail: Fail Overall Compliance: No Severity Score: 12.5

## Field Measurements/Component Compliance

Street 1 Name RAE RD
Stop Condition-Street 2 None
Street 2 Name N/A
Stop Condition-Street 1 N/A

Possible Solutions:

Remove & Replace Entire Ramp.

Surveyor Notes: