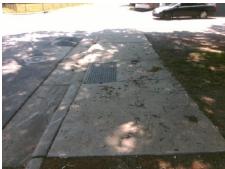

## Field Measurements/Component Compliance

Street 1 Name S HOSKINS RD
Stop Condition-Street 2 StopSign
Street 2 Name N/A
Stop Condition-Street 1 N/A

Possible Solutions:

Remove & Replace Entire Ramp.

Surveyor Notes:

N/A

PROW/ADA:

Not Found, R304.5.1, R304.5.3

Total Cost: \$ 1850.00

| Compliance Description Data Compliance Description Data |                       |      |     |                             |      |
|---------------------------------------------------------|-----------------------|------|-----|-----------------------------|------|
| N/A                                                     | Ramp Length (in)      | 72.0 | Yes | Ramp Slope (%)              | 6.4  |
| No                                                      | Ramp Width (in)       | 47.5 | No  | Ramp XSlope (%)             | 4.3  |
| N/A                                                     | Flare Type LT         | N/A  | N/A | Flare Type RT               | N/A  |
| N/A                                                     | Flare Slope LT (%)    | N/A  | N/A | Flare Slope RT (%)          | N/A  |
| N/A                                                     | Flare Traversable LT? | N/A  | N/A | Flare Traversable RT?       | N/A  |
| N/A                                                     | Landing Length (in)   | N/A  | N/A | DWS Provided?               | N/A  |
| N/A                                                     | Landing Width (in)    | N/A  | N/A | DWS Contrast?               | N/A  |
| N/A                                                     | Landing Slope (%)     | N/A  | N/A | DWS Length (in)             | N/A  |
| N/A                                                     | Landing X Slope (%)   | N/A  | N/A | DWS Full Width?             | N/A  |
| N/A                                                     | Landing Curb? (Y/N)   | N/A  | N/A | DWS Offset (in)             | N/A  |
| N/A                                                     | Shared Landing?       | N/A  |     |                             |      |
| N/A                                                     | Gutter Ponding?       | N/A  | N/A | Gutter Slope (%)            | N/A  |
| N/A                                                     | Gutter Lip Ht (in)    | N/A  | N/A | Gutter X Slope (%)          | N/A  |
| N/A                                                     | Painted X Walk1?      | No   | N/A | Painted X Walk2?            | N/A  |
|                                                         | X Walk 1 Direction    | To E |     | X Walk 2 Direction          | N/A  |
| N/A                                                     | X Walk 1 Width (in)   | N/A  | N/A | X Walk 2 Width (in)         | N/A  |
|                                                         | X Walk 1 Slope (%)    | 3.8  |     | X Walk 2 Slope (%)          | N/A  |
|                                                         | X Walk 1 X Slope (%)  | 5.2  |     | X Walk 2 X Slope (%)        | N/A  |
| N/A                                                     | Ramp inside XWalk1?   | N/A  | N/A | Ramp inside XWalk2?         | N/A  |
|                                                         | Road Slope (%)        | N/A  | N/A | Clear Space?                | N/A  |
|                                                         | Road X Slope (%)      | N/A  | N/A | Clear Space to XWalk (in)   | N/A  |
| N/A                                                     | Any Obstructions?     | N/A  | N/A | Storm Grate/Utility Hazard? | N/A  |
|                                                         | Obstruction Type      |      |     | Storm Grate/Utility Type    |      |
|                                                         |                       | N/A  |     |                             | N/A  |
|                                                         |                       |      | Yes | Surface Condition? (G/P)    | Good |