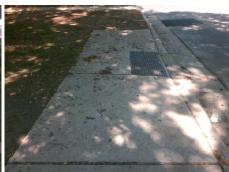

## Field Measurements/Component Compliance

Street 1 Name S HOSKINS RD
Stop Condition-Street 2 StopSign
Street 2 Name N/A
Stop Condition-Street 1 N/A

Possible Solutions:

Remove & Replace Entire Ramp.

Surveyor Notes:

N/A

PROW/ADA:

Not Found, R304.5.1, R304.5.3

Total Cost: \$ 1850.00

| Compliance Description Data Compliance Description Data |                       |      |     |                             |      |
|---------------------------------------------------------|-----------------------|------|-----|-----------------------------|------|
| N/A                                                     | Ramp Length (in)      | 72.0 | Yes | Ramp Slope (%)              | 6.4  |
| No                                                      | Ramp Width (in)       | 47.5 | No  | Ramp XSlope (%)             | 4.3  |
| N/A                                                     | Flare Type LT         | N/A  | N/A | Flare Type RT               | N/A  |
| N/A                                                     | Flare Slope LT (%)    | N/A  | N/A | Flare Slope RT (%)          | N/A  |
| N/A                                                     | Flare Traversable LT? | N/A  | N/A | Flare Traversable RT?       | N/A  |
| N/A                                                     | Landing Length (in)   | N/A  | N/A | DWS Provided?               | N/A  |
| N/A                                                     | Landing Width (in)    | N/A  | N/A | DWS Contrast?               | N/A  |
| N/A                                                     | Landing Slope (%)     | N/A  | N/A | DWS Length (in)             | N/A  |
| N/A                                                     | Landing X Slope (%)   | N/A  | N/A | DWS Full Width?             | N/A  |
| N/A                                                     | Landing Curb? (Y/N)   | N/A  | N/A | DWS Offset (in)             | N/A  |
| N/A                                                     | Shared Landing?       | N/A  |     |                             |      |
| N/A                                                     | Gutter Ponding?       | N/A  | N/A | Gutter Slope (%)            | N/A  |
| N/A                                                     | Gutter Lip Ht (in)    | N/A  | N/A | Gutter X Slope (%)          | N/A  |
| N/A                                                     | Painted X Walk1?      | No   | N/A | Painted X Walk2?            | N/A  |
|                                                         | X Walk 1 Direction    | To E |     | X Walk 2 Direction          | N/A  |
| N/A                                                     | X Walk 1 Width (in)   | N/A  | N/A | X Walk 2 Width (in)         | N/A  |
|                                                         | X Walk 1 Slope (%)    | 3.8  |     | X Walk 2 Slope (%)          | N/A  |
|                                                         | X Walk 1 X Slope (%)  | 5.2  |     | X Walk 2 X Slope (%)        | N/A  |
| N/A                                                     | Ramp inside XWalk1?   | N/A  | N/A | Ramp inside XWalk2?         | N/A  |
|                                                         | Road Slope (%)        | N/A  | N/A | Clear Space?                | N/A  |
|                                                         | Road X Slope (%)      | N/A  | N/A | Clear Space to XWalk (in)   | N/A  |
| N/A                                                     | Any Obstructions?     | N/A  | N/A | Storm Grate/Utility Hazard? | N/A  |
|                                                         | Obstruction Type      |      |     | Storm Grate/Utility Type    |      |
|                                                         |                       | N/A  |     |                             | N/A  |
|                                                         |                       |      | Yes | Surface Condition? (G/P)    | Good |