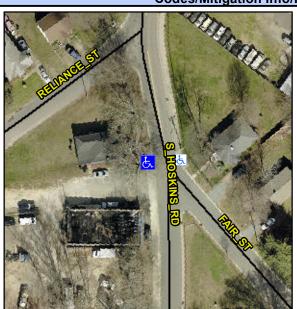

## Access Compliance Report Public Rights-of-Way (Curb Ramps)

Intersection ID: 8643Main Street: FAIR\_STCross Street: S\_HOSKINS\_RDLocation: WADA ID: 7A770184F721Ramp Type: PerpInitial Pass/Fail: Fail Overall Compliance: No Severity Score: 10

## Field Measurements/Component Compliance

Street 1 Name S HOSKINS RD
Stop Condition-Street 2 StopSign
Street 2 Name N/A
Stop Condition-Street 1 N/A

Possible Solutions:

Remove & Replace Entire Ramp.

Surveyor Notes: