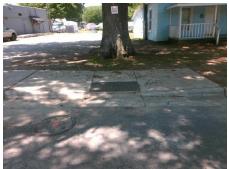

## Field Measurements/Component Compliance

Street 1 Name S HOSKINS RD
Stop Condition-Street 2 StopSign
Street 2 Name N/A
Stop Condition-Street 1 N/A

Possible Solutions:

Remove & Replace Entire Ramp.

Surveyor Notes:

N/A

PROW/ADA:

Not Found, R304.5.1, R304.5.3

Total Cost: \$ 1850.00

| Compliance Description Data Compliance Description Data |                       |      |     |                             |      |
|---------------------------------------------------------|-----------------------|------|-----|-----------------------------|------|
| N/A                                                     | Ramp Length (in)      | 72.0 | Yes | Ramp Slope (%)              | 6.4  |
| No                                                      | Ramp Width (in)       | 47.5 | No  | Ramp XSlope (%)             | 4.3  |
| N/A                                                     | Flare Type LT         | N/A  | N/A | Flare Type RT               | N/A  |
| N/A                                                     | Flare Slope LT (%)    | N/A  | N/A | Flare Slope RT (%)          | N/A  |
| N/A                                                     | Flare Traversable LT? | N/A  | N/A | Flare Traversable RT?       | N/A  |
| N/A                                                     | Landing Length (in)   | N/A  | N/A | DWS Provided?               | N/A  |
| N/A                                                     | Landing Width (in)    | N/A  | N/A | DWS Contrast?               | N/A  |
| N/A                                                     | Landing Slope (%)     | N/A  | N/A | DWS Length (in)             | N/A  |
| N/A                                                     | Landing X Slope (%)   | N/A  | N/A | DWS Full Width?             | N/A  |
| N/A                                                     | Landing Curb? (Y/N)   | N/A  | N/A | DWS Offset (in)             | N/A  |
| N/A                                                     | Shared Landing?       | N/A  |     |                             |      |
| N/A                                                     | Gutter Ponding?       | N/A  | N/A | Gutter Slope (%)            | N/A  |
| N/A                                                     | Gutter Lip Ht (in)    | N/A  | N/A | Gutter X Slope (%)          | N/A  |
| N/A                                                     | Painted X Walk1?      | No   | N/A | Painted X Walk2?            | N/A  |
|                                                         | X Walk 1 Direction    | To E |     | X Walk 2 Direction          | N/A  |
| N/A                                                     | X Walk 1 Width (in)   | N/A  | N/A | X Walk 2 Width (in)         | N/A  |
|                                                         | X Walk 1 Slope (%)    | 3.8  |     | X Walk 2 Slope (%)          | N/A  |
|                                                         | X Walk 1 X Slope (%)  | 5.2  |     | X Walk 2 X Slope (%)        | N/A  |
| N/A                                                     | Ramp inside XWalk1?   | N/A  | N/A | Ramp inside XWalk2?         | N/A  |
|                                                         | Road Slope (%)        | N/A  | N/A | Clear Space?                | N/A  |
|                                                         | Road X Slope (%)      | N/A  | N/A | Clear Space to XWalk (in)   | N/A  |
| N/A                                                     | Any Obstructions?     | N/A  | N/A | Storm Grate/Utility Hazard? | N/A  |
|                                                         | Obstruction Type      |      |     | Storm Grate/Utility Type    |      |
|                                                         |                       | N/A  |     |                             | N/A  |
|                                                         |                       |      | Yes | Surface Condition? (G/P)    | Good |