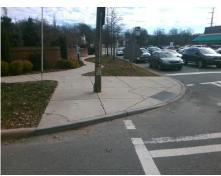

## **Access Compliance Report Public Rights-of-Way** (Curb Ramps)

Intersection ID: 14714 Main Street: E MOREHEAD ST Cross Street: HARDING PL Location:

ADA ID: 7A79145DF77E Ramp Type: PerpDiag Initial Pass/Fail: Fail **Overall Compliance: No Severity Score:** 12.5

## Field Measurements/Component Compliance

Street 1 Name Stop Condition-Street 2 Street 2 Name **E MOREHEAD ST** Stop Condition-Street 1

Remove & Replace Curb Ramp With Two New Directional Ramps or Equivalent.

Surveyor Notes:

N/A

PROW/ADA:

Not Found, R304.2.2

HARDING PL Signal Signal

Total Cost: 3200.00

| Field Measurements/Component Compilance |                       |       |                        |                             |       |
|-----------------------------------------|-----------------------|-------|------------------------|-----------------------------|-------|
| Compliance Description                  |                       | Data  | Compliance Description |                             | Data  |
| N/A                                     | Ramp Length (in)      | 59.0  | No                     | Ramp Slope (%)              | 8.5   |
| Yes                                     | Ramp Width (in)       | 48.0  | Yes                    | Ramp XSlope (%)             | 1.5   |
| N/A                                     | Flare Type LT         | N/A   | N/A                    | Flare Type RT               | N/A   |
| N/A                                     | Flare Slope LT (%)    | N/A   | N/A                    | Flare Slope RT (%)          | N/A   |
| N/A                                     | Flare Traversable LT? | N/A   | N/A                    | Flare Traversable RT?       | N/A   |
| N/A                                     | Landing Length (in)   | N/A   | N/A                    | DWS Provided?               | N/A   |
| N/A                                     | Landing Width (in)    | N/A   | N/A                    | DWS Contrast?               | N/A   |
| N/A                                     | Landing Slope (%)     | N/A   | N/A                    | DWS Length (in)             | N/A   |
| N/A                                     | Landing X Slope (%)   | N/A   | N/A                    | DWS Full Width?             | N/A   |
| N/A                                     | Landing Curb? (Y/N)   | N/A   | N/A                    | DWS Offset (in)             | N/A   |
| N/A                                     | Shared Landing?       | N/A   |                        |                             |       |
| N/A                                     | Gutter Ponding?       | N/A   | N/A                    | Gutter Slope (%)            | N/A   |
| N/A                                     | Gutter Lip Ht (in)    | N/A   | N/A                    | Gutter X Slope (%)          | N/A   |
| N/A                                     | Painted X Walk1?      | Yes   | N/A                    | Painted X Walk2?            | Yes   |
|                                         | X Walk 1 Direction    | To NW |                        | X Walk 2 Direction          | To SW |
| N/A                                     | X Walk 1 Width (in)   | 112.0 | N/A                    | X Walk 2 Width (in)         | 105.0 |
|                                         | X Walk 1 Slope (%)    | 3.7   |                        | X Walk 2 Slope (%)          | 3.5   |
|                                         | X Walk 1 X Slope (%)  | 1.2   |                        | X Walk 2 X Slope (%)        | 2.6   |
| N/A                                     | Ramp inside XWalk1?   | Yes   | N/A                    | Ramp inside XWalk2?         | Yes   |
|                                         | Road Slope (%)        | 1.1   | N/A                    | Clear Space?                | N/A   |
|                                         | Road X Slope (%)      | 6.6   | N/A                    | Clear Space to XWalk (in)   | N/A   |
| N/A                                     | Any Obstructions?     | N/A   | N/A                    | Storm Grate/Utility Hazard? | N/A   |
|                                         | Obstruction Type      |       |                        | Storm Grate/Utility Type    |       |
|                                         |                       | N/A   |                        |                             | N/A   |
|                                         |                       |       | Yes                    | Surface Condition? (G/P)    | Good  |