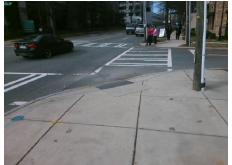

## **Access Compliance Report Public Rights-of-Way** (Curb Ramps)

Intersection ID: 14714 Main Street: E MOREHEAD ST Cross Street: HARDING PL Location:

ADA ID: 7A79145DF77E Ramp Type: PerpDiag Initial Pass/Fail: Fail **Overall Compliance: No Severity Score:** 12.5

## Field Measurements/Component Compliance

Street 1 Name Stop Condition-Street 2 Street 2 Name **E MOREHEAD ST** Stop Condition-Street 1

Remove & Replace Curb Ramp With Two New Directional Ramps or Equivalent.

Surveyor Notes:

N/A

PROW/ADA:

Not Found, R304.2.2

HARDING PL Signal Signal

Total Cost: 3200.00

| Field Measurements/Component Compilance |                       |       |                        |                             |       |
|-----------------------------------------|-----------------------|-------|------------------------|-----------------------------|-------|
| Compliance Description                  |                       | Data  | Compliance Description |                             | Data  |
| N/A                                     | Ramp Length (in)      | 59.0  | No                     | Ramp Slope (%)              | 8.5   |
| Yes                                     | Ramp Width (in)       | 48.0  | Yes                    | Ramp XSlope (%)             | 1.5   |
| N/A                                     | Flare Type LT         | N/A   | N/A                    | Flare Type RT               | N/A   |
| N/A                                     | Flare Slope LT (%)    | N/A   | N/A                    | Flare Slope RT (%)          | N/A   |
| N/A                                     | Flare Traversable LT? | N/A   | N/A                    | Flare Traversable RT?       | N/A   |
| N/A                                     | Landing Length (in)   | N/A   | N/A                    | DWS Provided?               | N/A   |
| N/A                                     | Landing Width (in)    | N/A   | N/A                    | DWS Contrast?               | N/A   |
| N/A                                     | Landing Slope (%)     | N/A   | N/A                    | DWS Length (in)             | N/A   |
| N/A                                     | Landing X Slope (%)   | N/A   | N/A                    | DWS Full Width?             | N/A   |
| N/A                                     | Landing Curb? (Y/N)   | N/A   | N/A                    | DWS Offset (in)             | N/A   |
| N/A                                     | Shared Landing?       | N/A   |                        |                             |       |
| N/A                                     | Gutter Ponding?       | N/A   | N/A                    | Gutter Slope (%)            | N/A   |
| N/A                                     | Gutter Lip Ht (in)    | N/A   | N/A                    | Gutter X Slope (%)          | N/A   |
| N/A                                     | Painted X Walk1?      | Yes   | N/A                    | Painted X Walk2?            | Yes   |
|                                         | X Walk 1 Direction    | To NW |                        | X Walk 2 Direction          | To SW |
| N/A                                     | X Walk 1 Width (in)   | 112.0 | N/A                    | X Walk 2 Width (in)         | 105.0 |
|                                         | X Walk 1 Slope (%)    | 3.7   |                        | X Walk 2 Slope (%)          | 3.5   |
|                                         | X Walk 1 X Slope (%)  | 1.2   |                        | X Walk 2 X Slope (%)        | 2.6   |
| N/A                                     | Ramp inside XWalk1?   | Yes   | N/A                    | Ramp inside XWalk2?         | Yes   |
|                                         | Road Slope (%)        | 1.1   | N/A                    | Clear Space?                | N/A   |
|                                         | Road X Slope (%)      | 6.6   | N/A                    | Clear Space to XWalk (in)   | N/A   |
| N/A                                     | Any Obstructions?     | N/A   | N/A                    | Storm Grate/Utility Hazard? | N/A   |
|                                         | Obstruction Type      |       |                        | Storm Grate/Utility Type    |       |
|                                         |                       | N/A   |                        |                             | N/A   |
|                                         |                       |       | Yes                    | Surface Condition? (G/P)    | Good  |