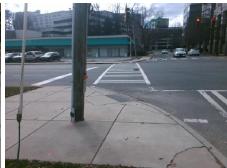

## **Access Compliance Report Public Rights-of-Way** (Curb Ramps)

Intersection ID: 14714 Main Street: E MOREHEAD ST Cross Street: HARDING PL Location:

ADA ID: 7A79145DF77E Ramp Type: PerpDiag Initial Pass/Fail: Fail **Overall Compliance: No Severity Score:** 12.5

## Field Measurements/Component Compliance

Street 1 Name Stop Condition-Street 2 Street 2 Name **E MOREHEAD ST** Stop Condition-Street 1

Remove & Replace Curb Ramp With Two New Directional Ramps or Equivalent.

Surveyor Notes:

N/A

PROW/ADA:

Not Found, R304.2.2

HARDING PL Signal Signal

Total Cost: 3200.00

| Field Measurements/Component Compilance |                       |       |                        |                             |       |
|-----------------------------------------|-----------------------|-------|------------------------|-----------------------------|-------|
| Compliance Description                  |                       | Data  | Compliance Description |                             | Data  |
| N/A                                     | Ramp Length (in)      | 59.0  | No                     | Ramp Slope (%)              | 8.5   |
| Yes                                     | Ramp Width (in)       | 48.0  | Yes                    | Ramp XSlope (%)             | 1.5   |
| N/A                                     | Flare Type LT         | N/A   | N/A                    | Flare Type RT               | N/A   |
| N/A                                     | Flare Slope LT (%)    | N/A   | N/A                    | Flare Slope RT (%)          | N/A   |
| N/A                                     | Flare Traversable LT? | N/A   | N/A                    | Flare Traversable RT?       | N/A   |
| N/A                                     | Landing Length (in)   | N/A   | N/A                    | DWS Provided?               | N/A   |
| N/A                                     | Landing Width (in)    | N/A   | N/A                    | DWS Contrast?               | N/A   |
| N/A                                     | Landing Slope (%)     | N/A   | N/A                    | DWS Length (in)             | N/A   |
| N/A                                     | Landing X Slope (%)   | N/A   | N/A                    | DWS Full Width?             | N/A   |
| N/A                                     | Landing Curb? (Y/N)   | N/A   | N/A                    | DWS Offset (in)             | N/A   |
| N/A                                     | Shared Landing?       | N/A   |                        |                             |       |
| N/A                                     | Gutter Ponding?       | N/A   | N/A                    | Gutter Slope (%)            | N/A   |
| N/A                                     | Gutter Lip Ht (in)    | N/A   | N/A                    | Gutter X Slope (%)          | N/A   |
| N/A                                     | Painted X Walk1?      | Yes   | N/A                    | Painted X Walk2?            | Yes   |
|                                         | X Walk 1 Direction    | To NW |                        | X Walk 2 Direction          | To SW |
| N/A                                     | X Walk 1 Width (in)   | 112.0 | N/A                    | X Walk 2 Width (in)         | 105.0 |
|                                         | X Walk 1 Slope (%)    | 3.7   |                        | X Walk 2 Slope (%)          | 3.5   |
|                                         | X Walk 1 X Slope (%)  | 1.2   |                        | X Walk 2 X Slope (%)        | 2.6   |
| N/A                                     | Ramp inside XWalk1?   | Yes   | N/A                    | Ramp inside XWalk2?         | Yes   |
|                                         | Road Slope (%)        | 1.1   | N/A                    | Clear Space?                | N/A   |
|                                         | Road X Slope (%)      | 6.6   | N/A                    | Clear Space to XWalk (in)   | N/A   |
| N/A                                     | Any Obstructions?     | N/A   | N/A                    | Storm Grate/Utility Hazard? | N/A   |
|                                         | Obstruction Type      |       |                        | Storm Grate/Utility Type    |       |
|                                         |                       | N/A   |                        |                             | N/A   |
|                                         |                       |       | Yes                    | Surface Condition? (G/P)    | Good  |