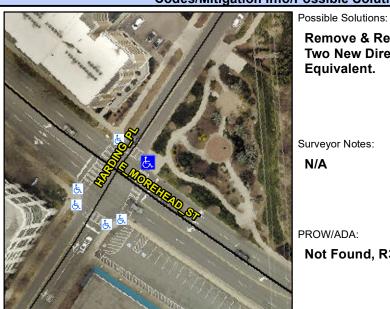

## **Access Compliance Report Public Rights-of-Way** (Curb Ramps)

Intersection ID: 14714 Main Street: E MOREHEAD ST Cross Street: HARDING PL Location:

ADA ID: 7A79145DF77E Ramp Type: PerpDiag Initial Pass/Fail: Fail **Overall Compliance: No Severity Score:** 12.5

## **Codes/Mitigation Info/Possible Solution**

## Field Measurements/Component Compliance

Street 1 Name Stop Condition-Street 2 Street 2 Name **E MOREHEAD ST** Stop Condition-Street 1

Remove & Replace Curb Ramp With Two New Directional Ramps or Equivalent.

Surveyor Notes:

N/A

PROW/ADA:

Not Found, R304.2.2

HARDING PL Signal Signal

Total Cost: 3200.00

| Field Measurements/Component Compilance |                       |       |                        |                             |       |
|-----------------------------------------|-----------------------|-------|------------------------|-----------------------------|-------|
| Compliance Description                  |                       | Data  | Compliance Description |                             | Data  |
| N/A                                     | Ramp Length (in)      | 59.0  | No                     | Ramp Slope (%)              | 8.5   |
| Yes                                     | Ramp Width (in)       | 48.0  | Yes                    | Ramp XSlope (%)             | 1.5   |
| N/A                                     | Flare Type LT         | N/A   | N/A                    | Flare Type RT               | N/A   |
| N/A                                     | Flare Slope LT (%)    | N/A   | N/A                    | Flare Slope RT (%)          | N/A   |
| N/A                                     | Flare Traversable LT? | N/A   | N/A                    | Flare Traversable RT?       | N/A   |
| N/A                                     | Landing Length (in)   | N/A   | N/A                    | DWS Provided?               | N/A   |
| N/A                                     | Landing Width (in)    | N/A   | N/A                    | DWS Contrast?               | N/A   |
| N/A                                     | Landing Slope (%)     | N/A   | N/A                    | DWS Length (in)             | N/A   |
| N/A                                     | Landing X Slope (%)   | N/A   | N/A                    | DWS Full Width?             | N/A   |
| N/A                                     | Landing Curb? (Y/N)   | N/A   | N/A                    | DWS Offset (in)             | N/A   |
| N/A                                     | Shared Landing?       | N/A   |                        |                             |       |
| N/A                                     | Gutter Ponding?       | N/A   | N/A                    | Gutter Slope (%)            | N/A   |
| N/A                                     | Gutter Lip Ht (in)    | N/A   | N/A                    | Gutter X Slope (%)          | N/A   |
| N/A                                     | Painted X Walk1?      | Yes   | N/A                    | Painted X Walk2?            | Yes   |
|                                         | X Walk 1 Direction    | To NW |                        | X Walk 2 Direction          | To SW |
| N/A                                     | X Walk 1 Width (in)   | 112.0 | N/A                    | X Walk 2 Width (in)         | 105.0 |
|                                         | X Walk 1 Slope (%)    | 3.7   |                        | X Walk 2 Slope (%)          | 3.5   |
|                                         | X Walk 1 X Slope (%)  | 1.2   |                        | X Walk 2 X Slope (%)        | 2.6   |
| N/A                                     | Ramp inside XWalk1?   | Yes   | N/A                    | Ramp inside XWalk2?         | Yes   |
|                                         | Road Slope (%)        | 1.1   | N/A                    | Clear Space?                | N/A   |
|                                         | Road X Slope (%)      | 6.6   | N/A                    | Clear Space to XWalk (in)   | N/A   |
| N/A                                     | Any Obstructions?     | N/A   | N/A                    | Storm Grate/Utility Hazard? | N/A   |
|                                         | Obstruction Type      |       |                        | Storm Grate/Utility Type    |       |
|                                         |                       | N/A   |                        |                             | N/A   |
|                                         |                       |       | Yes                    | Surface Condition? (G/P)    | Good  |