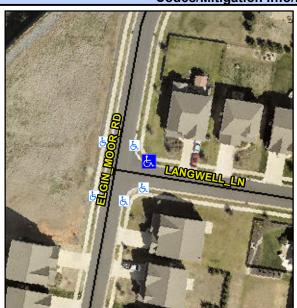

## Access Compliance Report Public Rights-of-Way (Curb Ramps)

Intersection ID: N/AMain Street:ELGIN\_MOOR\_RDCross Street:LANGWELL\_LNLocation:NEADA ID: 7A7FC7476FC6Ramp Type:PerpInitial Pass/Fail:FailOverall Compliance:NoSeverity Score:22.5

Codes/Mitigation Info/Possible Solution

Field Measurements/Component Compliance

| The second second       | 100000      |
|-------------------------|-------------|
| Street 1 Name           | LANGWELL LN |
| Stop Condition-Street 2 | StopSign    |
| Street 2 Name           | N/A         |
| Stop Condition-Street 1 | N/A         |