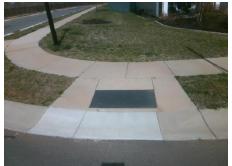

| Total Cost: | \$ |  |
|-------------|----|--|

| Field Measurements/Component Compliance |                       |       |      |        |                       |      |  |
|-----------------------------------------|-----------------------|-------|------|--------|-----------------------|------|--|
| Comp                                    | liance Description    | Data  | Comp | liance | Description           | Data |  |
| N/A                                     | Ramp Length (in)      | 47.5  | No   | Ramp   | Slope (%)             | 8.5  |  |
| No                                      | Ramp Width (in)       | 47.0  | No   | Ramp   | XSlope (%)            | 2.7  |  |
| N/A                                     | Flare Type LT         | N/A   | N/A  | Flare  | Type RT               | N/A  |  |
| N/A                                     | Flare Slope LT (%)    | N/A   | N/A  | Flare  | Slope RT (%)          | N/A  |  |
| N/A                                     | Flare Traversable LT? | N/A   | N/A  | Flare  | Traversable RT?       | N/A  |  |
| N/A                                     | Landing Length (in)   | N/A   | N/A  | DWS    | Provided?             | N/A  |  |
| N/A                                     | Landing Width (in)    | N/A   | N/A  | DWS    | Contrast?             | N/A  |  |
| N/A                                     | Landing Slope (%)     | N/A   | N/A  | DWS    | Length (in)           | N/A  |  |
| N/A                                     | Landing X Slope (%)   | N/A   | N/A  | DWS    | Full Width?           | N/A  |  |
| N/A                                     | Landing Curb? (Y/N)   | N/A   | N/A  | DWS    | Offset (in)           | N/A  |  |
| N/A                                     | Shared Landing?       | N/A   |      |        |                       |      |  |
| N/A                                     | Gutter Ponding?       | N/A   | N/A  | Gutte  | r Slope (%)           | N/A  |  |
| N/A                                     | Gutter Lip Ht (in)    | 0.5   | N/A  | Gutte  | r X Slope (%)         | N/A  |  |
| N/A                                     | Painted X Walk1?      | No    | N/A  | Paint  | ed X Walk2?           | N/A  |  |
|                                         | X Walk 1 Direction    | To SW |      | X Wa   | lk 2 Direction        | N/A  |  |
| N/A                                     | X Walk 1 Width (in)   | N/A   | N/A  | X Wa   | lk 2 Width (in)       | N/A  |  |
|                                         | X Walk 1 Slope (%)    | 1.5   |      | X Wa   | lk 2 Slope (%)        | N/A  |  |
|                                         | X Walk 1 X Slope (%)  | 3.0   |      | X Wa   | lk 2 X Slope (%)      | N/A  |  |
| N/A                                     | Ramp inside XWalk1?   | N/A   | N/A  | Ramp   | inside XWalk2?        | N/A  |  |
|                                         | Road Slope (%)        | N/A   | N/A  | Clear  | Space?                | N/A  |  |
|                                         | Road X Slope (%)      | N/A   | N/A  | Clear  | Space to XWalk (in)   | N/A  |  |
| N/A                                     | Any Obstructions?     | N/A   | N/A  | Storm  | Grate/Utility Hazard? | N/A  |  |
|                                         | Obstruction Type      |       |      | Storm  | Grate/Utility Type    |      |  |
|                                         |                       | N/A   |      |        |                       | N/A  |  |
|                                         |                       |       | Yes  | Surfa  | ce Condition? (G/P)   | Good |  |
|                                         | 10 m                  | ·     |      |        |                       |      |  |