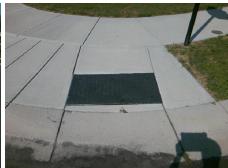

## Field Measurements/Component Compliance

Street 1 Name
PEPPERPIKE WY
Stop Condition-Street 2
StopSign
Street 2 Name
N/A
Stop Condition-Street 1
N/A

Possible Solutions:

Remove & Replace Entire Ramp.

Surveyor Notes:

N/A

PROW/ADA:

Not Found, R304.5.1, R304.2.2

Total Cost: \$ 1850.00

| Field Measurements/Component Compliance |                       |       |                        |                             |      |
|-----------------------------------------|-----------------------|-------|------------------------|-----------------------------|------|
| Compliance Description                  |                       | Data  | Compliance Description |                             | Data |
| N/A                                     | Ramp Length (in)      | 60.0  | No                     | Ramp Slope (%)              | 9.0  |
| No                                      | Ramp Width (in)       | 47.0  | Yes                    | Ramp XSlope (%)             | 0.0  |
| N/A                                     | Flare Type LT         | N/A   | N/A                    | Flare Type RT               | N/A  |
| N/A                                     | Flare Slope LT (%)    | N/A   | N/A                    | Flare Slope RT (%)          | N/A  |
| N/A                                     | Flare Traversable LT? | N/A   | N/A                    | Flare Traversable RT?       | N/A  |
| N/A                                     | Landing Length (in)   | N/A   | N/A                    | DWS Provided?               | N/A  |
| N/A                                     | Landing Width (in)    | N/A   | N/A                    | DWS Contrast?               | N/A  |
| N/A                                     | Landing Slope (%)     | N/A   | N/A                    | DWS Length (in)             | N/A  |
| N/A                                     | Landing X Slope (%)   | N/A   | N/A                    | DWS Full Width?             | N/A  |
| N/A                                     | Landing Curb? (Y/N)   | N/A   | N/A                    | DWS Offset (in)             | N/A  |
| N/A                                     | Shared Landing?       | N/A   |                        |                             |      |
| N/A                                     | Gutter Ponding?       | N/A   | N/A                    | Gutter Slope (%)            | N/A  |
| N/A                                     | Gutter Lip Ht (in)    | N/A   | N/A                    | Gutter X Slope (%)          | N/A  |
| N/A                                     | Painted X Walk1?      | No    | N/A                    | Painted X Walk2?            | N/A  |
|                                         | X Walk 1 Direction    | To NE |                        | X Walk 2 Direction          | N/A  |
| N/A                                     | X Walk 1 Width (in)   | N/A   | N/A                    | X Walk 2 Width (in)         | N/A  |
|                                         | X Walk 1 Slope (%)    | 3.4   |                        | X Walk 2 Slope (%)          | N/A  |
|                                         | X Walk 1 X Slope (%)  | 1.1   |                        | X Walk 2 X Slope (%)        | N/A  |
| N/A                                     | Ramp inside XWalk1?   | N/A   | N/A                    | Ramp inside XWalk2?         | N/A  |
|                                         | Road Slope (%)        | N/A   | N/A                    | Clear Space?                | N/A  |
|                                         | Road X Slope (%)      | N/A   | N/A                    | Clear Space to XWalk (in)   | N/A  |
| N/A                                     | Any Obstructions?     | N/A   | N/A                    | Storm Grate/Utility Hazard? | N/A  |
|                                         | Obstruction Type      |       | l                      | Storm Grate/Utility Type    |      |
|                                         |                       | N/A   |                        |                             | N/A  |
|                                         |                       |       | Yes                    | Surface Condition? (G/P)    | Good |
|                                         |                       |       |                        |                             |      |