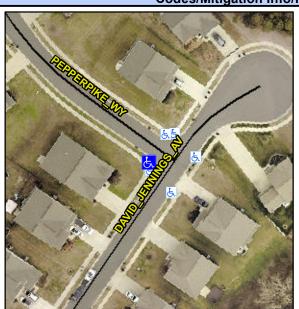

## Access Compliance Report Public Rights-of-Way (Curb Ramps)

Intersection ID: 48947 Main Street: DAVID\_JENNINGS\_AV Cross Street: PEPPERPIKE\_WY Location: W

ADA ID: 7A843ADE7DE1 Ramp Type: Perp Initial Pass/Fail: Fail Overall Compliance: No Severity Score: 21.25

## Field Measurements/Component Compliance

Street 1 Name
PEPPERPIKE WY
Stop Condition-Street 2
StopSign
Street 2 Name
N/A
Stop Condition-Street 1
N/A

Possible Solutions:

Remove & Replace Entire Ramp.

Surveyor Notes: