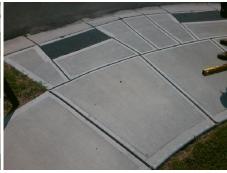

## Field Measurements/Component Compliance

Street 1 Name
PEPPERPIKE WY
Stop Condition-Street 2
StopSign
Street 2 Name
N/A
Stop Condition-Street 1
N/A

Possible Solutions:

Remove & Replace Entire Ramp.

Surveyor Notes:

N/A

PROW/ADA:

Not Found, R304.5.1, R304.2.2

Total Cost: \$ 1850.00

| Field Measurements/Component Compliance |                       |       |                        |                             |      |
|-----------------------------------------|-----------------------|-------|------------------------|-----------------------------|------|
| Compliance Description                  |                       | Data  | Compliance Description |                             | Data |
| N/A                                     | Ramp Length (in)      | 60.0  | No                     | Ramp Slope (%)              | 9.0  |
| No                                      | Ramp Width (in)       | 47.0  | Yes                    | Ramp XSlope (%)             | 0.0  |
| N/A                                     | Flare Type LT         | N/A   | N/A                    | Flare Type RT               | N/A  |
| N/A                                     | Flare Slope LT (%)    | N/A   | N/A                    | Flare Slope RT (%)          | N/A  |
| N/A                                     | Flare Traversable LT? | N/A   | N/A                    | Flare Traversable RT?       | N/A  |
| N/A                                     | Landing Length (in)   | N/A   | N/A                    | DWS Provided?               | N/A  |
| N/A                                     | Landing Width (in)    | N/A   | N/A                    | DWS Contrast?               | N/A  |
| N/A                                     | Landing Slope (%)     | N/A   | N/A                    | DWS Length (in)             | N/A  |
| N/A                                     | Landing X Slope (%)   | N/A   | N/A                    | DWS Full Width?             | N/A  |
| N/A                                     | Landing Curb? (Y/N)   | N/A   | N/A                    | DWS Offset (in)             | N/A  |
| N/A                                     | Shared Landing?       | N/A   |                        |                             |      |
| N/A                                     | Gutter Ponding?       | N/A   | N/A                    | Gutter Slope (%)            | N/A  |
| N/A                                     | Gutter Lip Ht (in)    | N/A   | N/A                    | Gutter X Slope (%)          | N/A  |
| N/A                                     | Painted X Walk1?      | No    | N/A                    | Painted X Walk2?            | N/A  |
|                                         | X Walk 1 Direction    | To NE |                        | X Walk 2 Direction          | N/A  |
| N/A                                     | X Walk 1 Width (in)   | N/A   | N/A                    | X Walk 2 Width (in)         | N/A  |
|                                         | X Walk 1 Slope (%)    | 3.4   |                        | X Walk 2 Slope (%)          | N/A  |
|                                         | X Walk 1 X Slope (%)  | 1.1   |                        | X Walk 2 X Slope (%)        | N/A  |
| N/A                                     | Ramp inside XWalk1?   | N/A   | N/A                    | Ramp inside XWalk2?         | N/A  |
|                                         | Road Slope (%)        | N/A   | N/A                    | Clear Space?                | N/A  |
|                                         | Road X Slope (%)      | N/A   | N/A                    | Clear Space to XWalk (in)   | N/A  |
| N/A                                     | Any Obstructions?     | N/A   | N/A                    | Storm Grate/Utility Hazard? | N/A  |
|                                         | Obstruction Type      |       | l                      | Storm Grate/Utility Type    |      |
|                                         |                       | N/A   |                        |                             | N/A  |
|                                         |                       |       | Yes                    | Surface Condition? (G/P)    | Good |
|                                         |                       |       |                        |                             |      |