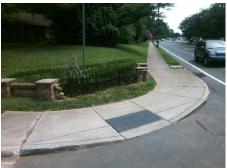

## Field Measurements/Component Compliance

Street 1 Name
Stop Condition-Street 2
Street 2 Name
Stop Condition-Street 1

MANNING DR StopSign PARK RD None Possible Solutions:

Remove & Replace Curb Ramp With Two New Directional Ramps or Equivalent.

Surveyor Notes:

N/A

PROW/ADA:

Not Found, R304.2.2, R304.5.3

Total Cost: \$ 3200.00

| Compliance Description |                       | Data |     | liance Description          | Data |
|------------------------|-----------------------|------|-----|-----------------------------|------|
| N/A                    | Ramp Length (in)      | 66.0 | No  | Ramp Slope (%)              | 9.7  |
| Yes                    | Ramp Width (in)       | 48.0 | No  | Ramp XSlope (%)             | 2.1  |
| N/A                    | Flare Type LT         | N/A  | N/A | Flare Type RT               | N/A  |
| N/A                    | Flare Slope LT (%)    | N/A  | N/A | Flare Slope RT (%)          | N/A  |
| N/A                    | Flare Traversable LT? | N/A  | N/A | Flare Traversable RT?       | N/A  |
| N/A                    | Landing Length (in)   | N/A  | N/A | DWS Provided?               | N/A  |
| N/A                    | Landing Width (in)    | N/A  | N/A | DWS Contrast?               | N/A  |
| N/A                    | Landing Slope (%)     | N/A  | N/A | DWS Length (in)             | N/A  |
| N/A                    | Landing X Slope (%)   | N/A  | N/A | DWS Full Width?             | N/A  |
| N/A                    | Landing Curb? (Y/N)   | N/A  | N/A | DWS Offset (in)             | N/A  |
| N/A                    | Shared Landing?       | N/A  |     |                             |      |
| N/A                    | Gutter Ponding?       | N/A  | N/A | Gutter Slope (%)            | N/A  |
| N/A                    | Gutter Lip Ht (in)    | N/A  | N/A | Gutter X Slope (%)          | N/A  |
| N/A                    | Painted X Walk1?      | No   | N/A | Painted X Walk2?            | No   |
|                        | X Walk 1 Direction    | To N |     | X Walk 2 Direction          | To W |
| N/A                    | X Walk 1 Width (in)   | N/A  | N/A | X Walk 2 Width (in)         | N/A  |
|                        | X Walk 1 Slope (%)    | 1.0  |     | X Walk 2 Slope (%)          | 0.9  |
|                        | X Walk 1 X Slope (%)  | 0.2  |     | X Walk 2 X Slope (%)        | 1.2  |
| N/A                    | Ramp inside XWalk1?   | N/A  | N/A | Ramp inside XWalk2?         | N/A  |
|                        | Road Slope (%)        | 0.4  | N/A | Clear Space?                | N/A  |
|                        | Road X Slope (%)      | 3.3  | N/A | Clear Space to XWalk (in)   | N/A  |
| N/A                    | Any Obstructions?     | N/A  | N/A | Storm Grate/Utility Hazard? | N/A  |
|                        | Obstruction Type      |      |     | Storm Grate/Utility Type    |      |
|                        |                       | N/A  |     |                             | N/A  |
|                        |                       |      | Yes | Surface Condition? (G/P)    | Good |