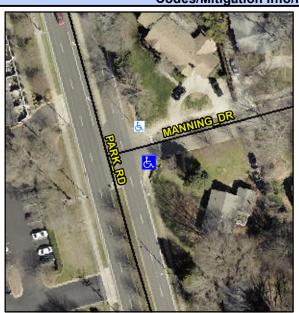

## Access Compliance Report Public Rights-of-Way (Curb Ramps)

Intersection ID: 19558 Main Street: MANNING\_DR Cross Street: PARK\_RD Location: SE

ADA ID: 7A8537FA31AD Ramp Type: PerpDiag Initial Pass/Fail: Fail Overall Compliance: No Severity Score: 13.75