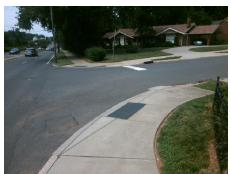

## Field Measurements/Component Compliance

Street 1 Name
Stop Condition-Street 2
Street 2 Name
Stop Condition-Street 1

MANNING DR StopSign PARK RD None Possible Solutions:

Remove & Replace Curb Ramp With Two New Directional Ramps or Equivalent.

Surveyor Notes:

N/A

PROW/ADA:

Not Found, R304.2.2, R304.5.3

Total Cost: \$ 3200.00

| Compliance Description |                       | Data |     | liance Description          | Data |
|------------------------|-----------------------|------|-----|-----------------------------|------|
| N/A                    | Ramp Length (in)      | 66.0 | No  | Ramp Slope (%)              | 9.7  |
| Yes                    | Ramp Width (in)       | 48.0 | No  | Ramp XSlope (%)             | 2.1  |
| N/A                    | Flare Type LT         | N/A  | N/A | Flare Type RT               | N/A  |
| N/A                    | Flare Slope LT (%)    | N/A  | N/A | Flare Slope RT (%)          | N/A  |
| N/A                    | Flare Traversable LT? | N/A  | N/A | Flare Traversable RT?       | N/A  |
| N/A                    | Landing Length (in)   | N/A  | N/A | DWS Provided?               | N/A  |
| N/A                    | Landing Width (in)    | N/A  | N/A | DWS Contrast?               | N/A  |
| N/A                    | Landing Slope (%)     | N/A  | N/A | DWS Length (in)             | N/A  |
| N/A                    | Landing X Slope (%)   | N/A  | N/A | DWS Full Width?             | N/A  |
| N/A                    | Landing Curb? (Y/N)   | N/A  | N/A | DWS Offset (in)             | N/A  |
| N/A                    | Shared Landing?       | N/A  |     |                             |      |
| N/A                    | Gutter Ponding?       | N/A  | N/A | Gutter Slope (%)            | N/A  |
| N/A                    | Gutter Lip Ht (in)    | N/A  | N/A | Gutter X Slope (%)          | N/A  |
| N/A                    | Painted X Walk1?      | No   | N/A | Painted X Walk2?            | No   |
|                        | X Walk 1 Direction    | To N |     | X Walk 2 Direction          | To W |
| N/A                    | X Walk 1 Width (in)   | N/A  | N/A | X Walk 2 Width (in)         | N/A  |
|                        | X Walk 1 Slope (%)    | 1.0  |     | X Walk 2 Slope (%)          | 0.9  |
|                        | X Walk 1 X Slope (%)  | 0.2  |     | X Walk 2 X Slope (%)        | 1.2  |
| N/A                    | Ramp inside XWalk1?   | N/A  | N/A | Ramp inside XWalk2?         | N/A  |
|                        | Road Slope (%)        | 0.4  | N/A | Clear Space?                | N/A  |
|                        | Road X Slope (%)      | 3.3  | N/A | Clear Space to XWalk (in)   | N/A  |
| N/A                    | Any Obstructions?     | N/A  | N/A | Storm Grate/Utility Hazard? | N/A  |
|                        | Obstruction Type      |      |     | Storm Grate/Utility Type    |      |
|                        |                       | N/A  |     |                             | N/A  |
|                        |                       |      | Yes | Surface Condition? (G/P)    | Good |