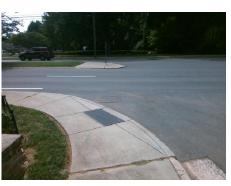

## Field Measurements/Component Compliance

Street 1 Name
Stop Condition-Street 2
Street 2 Name
Stop Condition-Street 1

MANNING DR StopSign PARK RD None Possible Solutions:

Remove & Replace Curb Ramp With Two New Directional Ramps or Equivalent.

Surveyor Notes:

N/A

PROW/ADA:

Not Found, R304.2.2, R304.5.3

Total Cost: \$ 3200.00

| Compliance Description |                       | Data |     | liance Description          | Data |
|------------------------|-----------------------|------|-----|-----------------------------|------|
| N/A                    | Ramp Length (in)      | 66.0 | No  | Ramp Slope (%)              | 9.7  |
| Yes                    | Ramp Width (in)       | 48.0 | No  | Ramp XSlope (%)             | 2.1  |
| N/A                    | Flare Type LT         | N/A  | N/A | Flare Type RT               | N/A  |
| N/A                    | Flare Slope LT (%)    | N/A  | N/A | Flare Slope RT (%)          | N/A  |
| N/A                    | Flare Traversable LT? | N/A  | N/A | Flare Traversable RT?       | N/A  |
| N/A                    | Landing Length (in)   | N/A  | N/A | DWS Provided?               | N/A  |
| N/A                    | Landing Width (in)    | N/A  | N/A | DWS Contrast?               | N/A  |
| N/A                    | Landing Slope (%)     | N/A  | N/A | DWS Length (in)             | N/A  |
| N/A                    | Landing X Slope (%)   | N/A  | N/A | DWS Full Width?             | N/A  |
| N/A                    | Landing Curb? (Y/N)   | N/A  | N/A | DWS Offset (in)             | N/A  |
| N/A                    | Shared Landing?       | N/A  |     |                             |      |
| N/A                    | Gutter Ponding?       | N/A  | N/A | Gutter Slope (%)            | N/A  |
| N/A                    | Gutter Lip Ht (in)    | N/A  | N/A | Gutter X Slope (%)          | N/A  |
| N/A                    | Painted X Walk1?      | No   | N/A | Painted X Walk2?            | No   |
|                        | X Walk 1 Direction    | To N |     | X Walk 2 Direction          | To W |
| N/A                    | X Walk 1 Width (in)   | N/A  | N/A | X Walk 2 Width (in)         | N/A  |
|                        | X Walk 1 Slope (%)    | 1.0  |     | X Walk 2 Slope (%)          | 0.9  |
|                        | X Walk 1 X Slope (%)  | 0.2  |     | X Walk 2 X Slope (%)        | 1.2  |
| N/A                    | Ramp inside XWalk1?   | N/A  | N/A | Ramp inside XWalk2?         | N/A  |
|                        | Road Slope (%)        | 0.4  | N/A | Clear Space?                | N/A  |
|                        | Road X Slope (%)      | 3.3  | N/A | Clear Space to XWalk (in)   | N/A  |
| N/A                    | Any Obstructions?     | N/A  | N/A | Storm Grate/Utility Hazard? | N/A  |
|                        | Obstruction Type      |      |     | Storm Grate/Utility Type    |      |
|                        |                       | N/A  |     |                             | N/A  |
|                        |                       |      | Yes | Surface Condition? (G/P)    | Good |