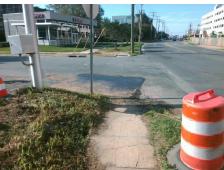

## Access Compliance Report Public Rights-of-Way (Curb Ramps)

Intersection ID: 14500 Main Street: MCDONALD\_AV Cross Street: SOUTH\_BV Location: E

ADA ID: 7A8D9D98045B Ramp Type: BlendTrans2 Initial Pass/Fail: Fail Overall Compliance: No Severity Score: 10

**Codes/Mitigation Info/Possible Solution** 

Field Measurements/Component Compliance

Street 1 Name MCDONALD AV
Stop Condition-Street 1 StopSign
Street 2 Name N/A
Stop Condition-Street 2 N/A

Possible Solutions:

Remove & Replace Curb Ramp With Two New Directional Ramps or Equivalent.

Surveyor Notes:

NO CURB LINE, XWALK MEASURED ON VAULT

PROW/ADA:

R304.5.1, R304.5.3

Total Cost: \$ 3200.00

| Field Measurements/Component Compliance |                       |       |                        |                             |      |
|-----------------------------------------|-----------------------|-------|------------------------|-----------------------------|------|
| Compliance Description                  |                       | Data  | Compliance Description |                             | Data |
| N/A                                     | Ramp Length (in)      | 36.0  | Yes                    | BlendTrans Slope (%)        | 0.9  |
| No                                      | Ramp Width (in)       | 40.0  | No                     | BlendTrans XSlope (%)       | 2.1  |
| N/A                                     | Flare Type LT         | N/A   | N/A                    | Flare Type RT               | N/A  |
| N/A                                     | Flare Slope LT (%)    | N/A   | N/A                    | Flare Slope RT (%)          | N/A  |
| N/A                                     | Flare Traversable LT? | N/A   | N/A                    | Flare Traversable RT?       | N/A  |
| N/A                                     | Landing Length (in)   | N/A   | N/A                    | DWS Provided?               | N/A  |
| N/A                                     | Landing Width (in)    | N/A   | N/A                    | DWS Contrast?               | N/A  |
| N/A                                     | Landing Slope (%)     | N/A   | N/A                    | DWS Length (in)             | N/A  |
| N/A                                     | Landing X Slope (%)   | N/A   | N/A                    | DWS Full Width?             | N/A  |
| N/A                                     | Landing Curb? (Y/N)   | N/A   | N/A                    | DWS Offset (in)             | N/A  |
| N/A                                     | Shared Landing?       | N/A   |                        |                             |      |
| N/A                                     | Gutter Ponding?       | N/A   | N/A                    | Gutter Slope (%)            | N/A  |
| N/A                                     | Gutter Lip Ht (in)    | N/A   | N/A                    | Gutter X Slope (%)          | N/A  |
| N/A                                     | Painted X Walk1?      | No    | N/A                    | Painted X Walk2?            | N/A  |
|                                         | X Walk 1 Direction    | To SW |                        | X Walk 2 Direction          | N/A  |
|                                         | X Walk 1 Width (in)   | N/A   |                        | X Walk 2 Width (in)         | N/A  |
|                                         | X Walk 1 Slope (%)    | 2.9   |                        | X Walk 2 Slope (%)          | N/A  |
|                                         | X Walk 1 X Slope (%)  | 2.6   |                        | X Walk 2 X Slope (%)        | N/A  |
| N/A                                     | Ramp inside XWalk1?   | N/A   | N/A                    | Ramp inside XWalk2?         | N/A  |
|                                         | Road Slope (%)        | 2.6   |                        | Clear Space?                | N/A  |
|                                         | Road X Slope (%)      | 2.9   | N/A                    | Clear Space to XWalk (in)   | N/A  |
| N/A                                     | Any Obstructions?     | N/A   | N/A                    | Storm Grate/Utility Hazard? | N/A  |
|                                         | Obstruction Type      |       |                        | Storm Grate/Utility Type    |      |
|                                         |                       | N/A   | l                      |                             | N/A  |
|                                         |                       |       | Yes                    | Surface Condition? (G/P)    | Good |
| and and                                 |                       |       | N/A                    | Curb Slope (%)              | N/A  |