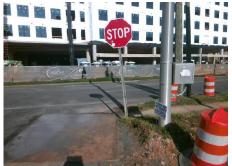

## Access Compliance Report Public Rights-of-Way (Curb Ramps)

Intersection ID: 14500 Main Street: MCDONALD\_AV Cross Street: SOUTH\_BV Location: E

ADA ID: 7A8D9D98045B Ramp Type: BlendTrans2 Initial Pass/Fail: Fail Overall Compliance: No Severity Score: 10

**Codes/Mitigation Info/Possible Solution** 

Field Measurements/Component Compliance

Street 1 Name MCDONALD AV
Stop Condition-Street 1 StopSign
Street 2 Name N/A
Stop Condition-Street 2 N/A

Possible Solutions:

Remove & Replace Curb Ramp With Two New Directional Ramps or Equivalent.

Surveyor Notes:

NO CURB LINE, XWALK MEASURED ON VAULT

PROW/ADA:

R304.5.1, R304.5.3

Total Cost: \$ 3200.00

| Field Measurements/Component Compliance |                       |       |                        |                             |      |
|-----------------------------------------|-----------------------|-------|------------------------|-----------------------------|------|
| Compliance Description                  |                       | Data  | Compliance Description |                             | Data |
| N/A                                     | Ramp Length (in)      | 36.0  | Yes                    | BlendTrans Slope (%)        | 0.9  |
| No                                      | Ramp Width (in)       | 40.0  | No                     | BlendTrans XSlope (%)       | 2.1  |
| N/A                                     | Flare Type LT         | N/A   | N/A                    | Flare Type RT               | N/A  |
| N/A                                     | Flare Slope LT (%)    | N/A   | N/A                    | Flare Slope RT (%)          | N/A  |
| N/A                                     | Flare Traversable LT? | N/A   | N/A                    | Flare Traversable RT?       | N/A  |
| N/A                                     | Landing Length (in)   | N/A   | N/A                    | DWS Provided?               | N/A  |
| N/A                                     | Landing Width (in)    | N/A   | N/A                    | DWS Contrast?               | N/A  |
| N/A                                     | Landing Slope (%)     | N/A   | N/A                    | DWS Length (in)             | N/A  |
| N/A                                     | Landing X Slope (%)   | N/A   | N/A                    | DWS Full Width?             | N/A  |
| N/A                                     | Landing Curb? (Y/N)   | N/A   | N/A                    | DWS Offset (in)             | N/A  |
| N/A                                     | Shared Landing?       | N/A   |                        |                             |      |
| N/A                                     | Gutter Ponding?       | N/A   | N/A                    | Gutter Slope (%)            | N/A  |
| N/A                                     | Gutter Lip Ht (in)    | N/A   | N/A                    | Gutter X Slope (%)          | N/A  |
| N/A                                     | Painted X Walk1?      | No    | N/A                    | Painted X Walk2?            | N/A  |
|                                         | X Walk 1 Direction    | To SW |                        | X Walk 2 Direction          | N/A  |
|                                         | X Walk 1 Width (in)   | N/A   |                        | X Walk 2 Width (in)         | N/A  |
|                                         | X Walk 1 Slope (%)    | 2.9   |                        | X Walk 2 Slope (%)          | N/A  |
|                                         | X Walk 1 X Slope (%)  | 2.6   |                        | X Walk 2 X Slope (%)        | N/A  |
| N/A                                     | Ramp inside XWalk1?   | N/A   | N/A                    | Ramp inside XWalk2?         | N/A  |
|                                         | Road Slope (%)        | 2.6   |                        | Clear Space?                | N/A  |
|                                         | Road X Slope (%)      | 2.9   | N/A                    | Clear Space to XWalk (in)   | N/A  |
| N/A                                     | Any Obstructions?     | N/A   | N/A                    | Storm Grate/Utility Hazard? | N/A  |
|                                         | Obstruction Type      |       |                        | Storm Grate/Utility Type    |      |
|                                         |                       | N/A   | l                      |                             | N/A  |
|                                         |                       |       | Yes                    | Surface Condition? (G/P)    | Good |
| and and                                 |                       |       | N/A                    | Curb Slope (%)              | N/A  |