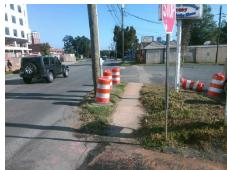

## Access Compliance Report Public Rights-of-Way (Curb Ramps)

Intersection ID: 14500 Main Street: MCDONALD\_AV Cross Street: SOUTH\_BV Location: E

ADA ID: 7A8D9D98045B Ramp Type: BlendTrans2 Initial Pass/Fail: Fail Overall Compliance: No Severity Score: 10

**Codes/Mitigation Info/Possible Solution** 

Field Measurements/Component Compliance

Street 1 Name MCDONALD AV
Stop Condition-Street 1 StopSign
Street 2 Name N/A
Stop Condition-Street 2 N/A

Possible Solutions:

Remove & Replace Curb Ramp With Two New Directional Ramps or Equivalent.

Surveyor Notes:

NO CURB LINE, XWALK MEASURED ON VAULT

PROW/ADA:

R304.5.1, R304.5.3

Total Cost: \$ 3200.00

| Field Measurements/Component Compliance |                       |       |                        |                             |      |
|-----------------------------------------|-----------------------|-------|------------------------|-----------------------------|------|
| Compliance Description                  |                       | Data  | Compliance Description |                             | Data |
| N/A                                     | Ramp Length (in)      | 36.0  | Yes                    | BlendTrans Slope (%)        | 0.9  |
| No                                      | Ramp Width (in)       | 40.0  | No                     | BlendTrans XSlope (%)       | 2.1  |
| N/A                                     | Flare Type LT         | N/A   | N/A                    | Flare Type RT               | N/A  |
| N/A                                     | Flare Slope LT (%)    | N/A   | N/A                    | Flare Slope RT (%)          | N/A  |
| N/A                                     | Flare Traversable LT? | N/A   | N/A                    | Flare Traversable RT?       | N/A  |
| N/A                                     | Landing Length (in)   | N/A   | N/A                    | DWS Provided?               | N/A  |
| N/A                                     | Landing Width (in)    | N/A   | N/A                    | DWS Contrast?               | N/A  |
| N/A                                     | Landing Slope (%)     | N/A   | N/A                    | DWS Length (in)             | N/A  |
| N/A                                     | Landing X Slope (%)   | N/A   | N/A                    | DWS Full Width?             | N/A  |
| N/A                                     | Landing Curb? (Y/N)   | N/A   | N/A                    | DWS Offset (in)             | N/A  |
| N/A                                     | Shared Landing?       | N/A   |                        |                             |      |
| N/A                                     | Gutter Ponding?       | N/A   | N/A                    | Gutter Slope (%)            | N/A  |
| N/A                                     | Gutter Lip Ht (in)    | N/A   | N/A                    | Gutter X Slope (%)          | N/A  |
| N/A                                     | Painted X Walk1?      | No    | N/A                    | Painted X Walk2?            | N/A  |
|                                         | X Walk 1 Direction    | To SW |                        | X Walk 2 Direction          | N/A  |
|                                         | X Walk 1 Width (in)   | N/A   |                        | X Walk 2 Width (in)         | N/A  |
|                                         | X Walk 1 Slope (%)    | 2.9   |                        | X Walk 2 Slope (%)          | N/A  |
|                                         | X Walk 1 X Slope (%)  | 2.6   |                        | X Walk 2 X Slope (%)        | N/A  |
| N/A                                     | Ramp inside XWalk1?   | N/A   | N/A                    | Ramp inside XWalk2?         | N/A  |
|                                         | Road Slope (%)        | 2.6   |                        | Clear Space?                | N/A  |
|                                         | Road X Slope (%)      | 2.9   | N/A                    | Clear Space to XWalk (in)   | N/A  |
| N/A                                     | Any Obstructions?     | N/A   | N/A                    | Storm Grate/Utility Hazard? | N/A  |
|                                         | Obstruction Type      |       |                        | Storm Grate/Utility Type    |      |
|                                         |                       | N/A   | l                      |                             | N/A  |
|                                         |                       |       | Yes                    | Surface Condition? (G/P)    | Good |
| and and                                 |                       |       | N/A                    | Curb Slope (%)              | N/A  |