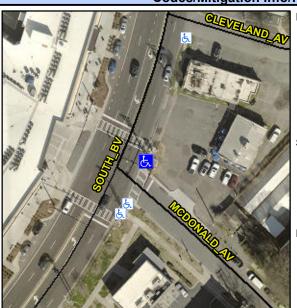

## Access Compliance Report Public Rights-of-Way (Curb Ramps)

Intersection ID: 14500 Main Street: MCDONALD\_AV Cross Street: SOUTH\_BV Location: E

ADA ID: 7A8D9D98045B Ramp Type: BlendTrans2 Initial Pass/Fail: Fail Overall Compliance: No Severity Score: 10

**Codes/Mitigation Info/Possible Solution** 

Field Measurements/Component Compliance

Street 1 Name MCDONALD AV
Stop Condition-Street 1 StopSign
Street 2 Name N/A
Stop Condition-Street 2 N/A

Possible Solutions:

Remove & Replace Curb Ramp With Two New Directional Ramps or Equivalent.

Surveyor Notes:

NO CURB LINE, XWALK MEASURED ON VAULT

PROW/ADA:

R304.5.1, R304.5.3

Total Cost: \$ 3200.00

| Field Measurements/Component Compliance |                       |       |                        |                             |      |
|-----------------------------------------|-----------------------|-------|------------------------|-----------------------------|------|
| Compliance Description                  |                       | Data  | Compliance Description |                             | Data |
| N/A                                     | Ramp Length (in)      | 36.0  | Yes                    | BlendTrans Slope (%)        | 0.9  |
| No                                      | Ramp Width (in)       | 40.0  | No                     | BlendTrans XSlope (%)       | 2.1  |
| N/A                                     | Flare Type LT         | N/A   | N/A                    | Flare Type RT               | N/A  |
| N/A                                     | Flare Slope LT (%)    | N/A   | N/A                    | Flare Slope RT (%)          | N/A  |
| N/A                                     | Flare Traversable LT? | N/A   | N/A                    | Flare Traversable RT?       | N/A  |
| N/A                                     | Landing Length (in)   | N/A   | N/A                    | DWS Provided?               | N/A  |
| N/A                                     | Landing Width (in)    | N/A   | N/A                    | DWS Contrast?               | N/A  |
| N/A                                     | Landing Slope (%)     | N/A   | N/A                    | DWS Length (in)             | N/A  |
| N/A                                     | Landing X Slope (%)   | N/A   | N/A                    | DWS Full Width?             | N/A  |
| N/A                                     | Landing Curb? (Y/N)   | N/A   | N/A                    | DWS Offset (in)             | N/A  |
| N/A                                     | Shared Landing?       | N/A   |                        |                             |      |
| N/A                                     | Gutter Ponding?       | N/A   | N/A                    | Gutter Slope (%)            | N/A  |
| N/A                                     | Gutter Lip Ht (in)    | N/A   | N/A                    | Gutter X Slope (%)          | N/A  |
| N/A                                     | Painted X Walk1?      | No    | N/A                    | Painted X Walk2?            | N/A  |
|                                         | X Walk 1 Direction    | To SW |                        | X Walk 2 Direction          | N/A  |
|                                         | X Walk 1 Width (in)   | N/A   |                        | X Walk 2 Width (in)         | N/A  |
|                                         | X Walk 1 Slope (%)    | 2.9   |                        | X Walk 2 Slope (%)          | N/A  |
|                                         | X Walk 1 X Slope (%)  | 2.6   |                        | X Walk 2 X Slope (%)        | N/A  |
| N/A                                     | Ramp inside XWalk1?   | N/A   | N/A                    | Ramp inside XWalk2?         | N/A  |
|                                         | Road Slope (%)        | 2.6   |                        | Clear Space?                | N/A  |
|                                         | Road X Slope (%)      | 2.9   | N/A                    | Clear Space to XWalk (in)   | N/A  |
| N/A                                     | Any Obstructions?     | N/A   | N/A                    | Storm Grate/Utility Hazard? | N/A  |
|                                         | Obstruction Type      |       |                        | Storm Grate/Utility Type    |      |
|                                         |                       | N/A   | l                      |                             | N/A  |
|                                         |                       |       | Yes                    | Surface Condition? (G/P)    | Good |
| and and                                 |                       |       | N/A                    | Curb Slope (%)              | N/A  |