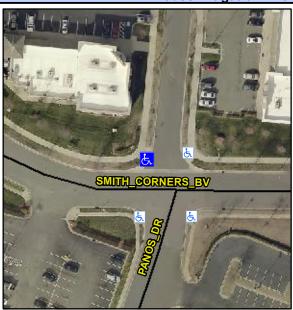

## **Access Compliance Report Public Rights-of-Way** (Curb Ramps)

Intersection ID: 29957 Main Street: PANOS DR **Cross Street: SMITH CORNERS BV** Location: NW **Overall Compliance: No Severity Score:** 25 ADA ID: 7A8EB05E8CF3 Ramp Type: BlendTrans1 Initial Pass/Fail: Fail

## Field Measurements/Component Compliance

**SMITH CORNERS BV** Street 1 Name Stop Condition-Street 1 **PANOS DR** Street 2 Name Stop Condition-Street 2 StopSign Possible Solutions: Remove & Replace Curb Ramp With Two New Directional Ramps or Equivalent. Surveyor Notes: N/A PROW/ADA: Not Found, R304.5.3