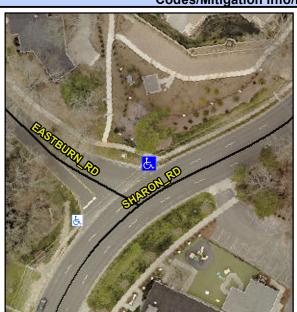

## **Access Compliance Report Public Rights-of-Way** (Curb Ramps)

Data

9.3

Good

Intersection ID: 21086 Main Street: EASTBURN RD **Cross Street: SHARON RD** Location: N ADA ID: 7A923793E1A0 Ramp Type: PerpDiag Initial Pass/Fail: Fail **Overall Compliance: No Severity Score:** 12.5

## Field Measurements/Component Compliance

105.0 No

**Data Compliance Description** 

Ramp Slope (%)

Street 1 Name Stop Condition-Street 2 Street 2 Name

StopSign **SHARON RD**  Remove & Replace Curb Ramp With Two New Directional Ramps or Equivalent.