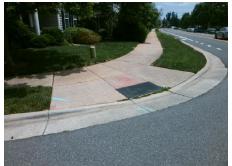

## Access Compliance Report Public Rights-of-Way (Curb Ramps)

Intersection ID: 43353 Main Street: PROSPERITY\_RIDGE\_RD Cross Street: PROSPERITY\_COMMONS\_DR Location: E

ADA ID: 7A9E84D2B7B5 Ramp Type: PerpDiag Initial Pass/Fail: Fail Overall Compliance: No Severity Score: 10

Surveyor Notes:

N/A

PROW/ADA:

R304.5.1, R304.5.3

Total Cost: \$ 3200.00

| Field Measurements/Component Compliance |                       |       |                        |                             |       |
|-----------------------------------------|-----------------------|-------|------------------------|-----------------------------|-------|
| Compliance Description                  |                       | Data  | Compliance Description |                             | Data  |
| N/A                                     | Ramp Length (in)      | 65.0  | Yes                    | Ramp Slope (%)              | 7.6   |
| No                                      | Ramp Width (in)       | 40.0  | No                     | Ramp XSlope (%)             | 2.6   |
| N/A                                     | Flare Type LT         | N/A   | N/A                    | Flare Type RT               | N/A   |
| N/A                                     | Flare Slope LT (%)    | N/A   | N/A                    | Flare Slope RT (%)          | N/A   |
| N/A                                     | Flare Traversable LT? | N/A   | N/A                    | Flare Traversable RT?       | N/A   |
| N/A                                     | Landing Length (in)   | N/A   | N/A                    | DWS Provided?               | N/A   |
| N/A                                     | Landing Width (in)    | N/A   | N/A                    | DWS Contrast?               | N/A   |
| N/A                                     | Landing Slope (%)     | N/A   | N/A                    | DWS Length (in)             | N/A   |
| N/A                                     | Landing X Slope (%)   | N/A   | N/A                    | DWS Full Width?             | N/A   |
| N/A                                     | Landing Curb? (Y/N)   | N/A   | N/A                    | DWS Offset (in)             | N/A   |
| N/A                                     | Shared Landing?       | N/A   |                        |                             |       |
| N/A                                     | Gutter Ponding?       | N/A   | N/A                    | Gutter Slope (%)            | N/A   |
| N/A                                     | Gutter Lip Ht (in)    | N/A   | N/A                    | Gutter X Slope (%)          | N/A   |
| N/A                                     | Painted X Walk1?      | No    | N/A                    | Painted X Walk2?            | No    |
|                                         | X Walk 1 Direction    | To NW |                        | X Walk 2 Direction          | To SW |
| N/A                                     | X Walk 1 Width (in)   | N/A   | N/A                    | X Walk 2 Width (in)         | N/A   |
|                                         | X Walk 1 Slope (%)    | 0.8   |                        | X Walk 2 Slope (%)          | 2.2   |
|                                         | X Walk 1 X Slope (%)  | 2.1   |                        | X Walk 2 X Slope (%)        | 0.6   |
| N/A                                     | Ramp inside XWalk1?   | N/A   | N/A                    | Ramp inside XWalk2?         | N/A   |
|                                         | Road Slope (%)        | 1.3   | N/A                    | Clear Space?                | N/A   |
|                                         | Road X Slope (%)      | 3.7   | N/A                    | Clear Space to XWalk (in)   | N/A   |
| N/A                                     | Any Obstructions?     | N/A   | N/A                    | Storm Grate/Utility Hazard? | N/A   |
|                                         | Obstruction Type      |       |                        | Storm Grate/Utility Type    |       |
|                                         |                       | N/A   |                        |                             | N/A   |
|                                         |                       |       | Yes                    | Surface Condition? (G/P)    | Good  |
|                                         |                       |       |                        |                             |       |