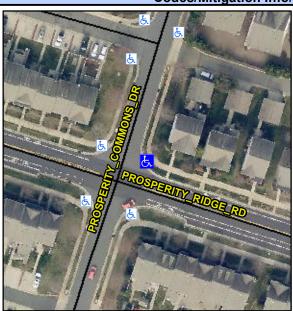

## Access Compliance Report Public Rights-of-Way (Curb Ramps)

Intersection ID: 43353 Main Street: PROSPERITY\_RIDGE\_RD Cross Street: PROSPERITY\_COMMONS\_DR Location: E

ADA ID: 7A9E84D2B7B5 Ramp Type: PerpDiag Initial Pass/Fail: Fail Overall Compliance: No Severity Score: 10

**Codes/Mitigation Info/Possible Solution** 

Street 1 Name PROSPERITY COMMONS DR
Stop Condition-Street 2 StopSign
Street 2 Name PROSPERITY RIDGE RD
Stop Condition-Street 1 None

Possible Solutions:

Remove & Replace Curb Ramp With Two New Directional Ramps or Equivalent.