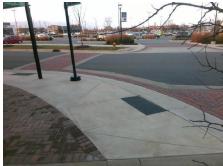

## **Access Compliance Report Public Rights-of-Way** (Curb Ramps)

Intersection ID: N/A Main Street: WAVERLY WALK AV Cross Street: SIX\_MILE\_CREEK\_RD Location: SE ADA ID: 7AA217074962 Ramp Type: Perp Initial Pass/Fail: Fail **Overall Compliance: No** Severity Score: 21.25

## **Codes/Mitigation Info/Possible Solution**

SIX MILE CREEK RD Street 1 Name Stop Condition-Street 2 StopSign Street 2 Name N/A Stop Condition-Street 1 N/A Possible Solutions: Remove & Replace Entire Ramp. Surveyor Notes: N/A PROW/ADA: Not Found, R304.5.1, R304.2.2

Total Cost: 1850.00

| Field Measurements/Component Compliance |                       |       |      |                       |                         |      |
|-----------------------------------------|-----------------------|-------|------|-----------------------|-------------------------|------|
| Compliance Description                  |                       | Data  | Comp | liance                | Description             | Data |
| N/A                                     | Ramp Length (in)      | 83.0  | No   | Ramp                  | Slope (%)               | 8.7  |
| No                                      | Ramp Width (in)       | 47.5  | Yes  | Ramp                  | XSlope (%)              | 1.0  |
| N/A                                     | Flare Type LT         | N/A   | N/A  | Flare Type RT         |                         | N/A  |
| N/A                                     | Flare Slope LT (%)    | N/A   | N/A  | Flare Slope RT (%)    |                         | N/A  |
| N/A                                     | Flare Traversable LT? | N/A   | N/A  | Flare Traversable RT? |                         | N/A  |
| N/A                                     | Landing Length (in)   | N/A   | N/A  | DWS                   | Provided?               | N/A  |
| N/A                                     | Landing Width (in)    | N/A   | N/A  | DWS                   | Contrast?               | N/A  |
| N/A                                     | Landing Slope (%)     | N/A   | N/A  | DWS                   | Length (in)             | N/A  |
| N/A                                     | Landing X Slope (%)   | N/A   | N/A  | DWS                   | Full Width?             | N/A  |
| N/A                                     | Landing Curb? (Y/N)   | N/A   | N/A  | DWS                   | Offset (in)             | N/A  |
| N/A                                     | Shared Landing?       | N/A   |      |                       |                         |      |
| N/A                                     | Gutter Ponding?       | N/A   | N/A  | Gutte                 | er Slope (%)            | N/A  |
| N/A                                     | Gutter Lip Ht (in)    | N/A   | N/A  | Gutte                 | r X Slope (%)           | N/A  |
| N/A                                     | Painted X Walk1?      | Yes   | N/A  | Paint                 | ed X Walk2?             | N/A  |
|                                         | X Walk 1 Direction    | To NW |      | X Wa                  | lk 2 Direction          | N/A  |
| N/A                                     | X Walk 1 Width (in)   | 103.0 | N/A  | X Wa                  | lk 2 Width (in)         | N/A  |
|                                         | X Walk 1 Slope (%)    | 4.6   |      | X Wa                  | lk 2 Slope (%)          | N/A  |
|                                         | X Walk 1 X Slope (%)  | 1.8   |      | X Wa                  | lk 2 X Slope (%)        | N/A  |
| N/A                                     | Ramp inside XWalk1?   | Yes   | N/A  | Ram                   | inside XWalk2?          | N/A  |
|                                         | Road Slope (%)        | N/A   | N/A  | Clear                 | Space?                  | N/A  |
|                                         | Road X Slope (%)      | N/A   | N/A  | Clear                 | Space to XWalk (in)     | N/A  |
| N/A                                     | Any Obstructions?     | N/A   | N/A  | Storn                 | n Grate/Utility Hazard? | N/A  |
|                                         | Obstruction Type      |       |      | Storn                 | n Grate/Utility Type    |      |
|                                         |                       | N/A   |      |                       |                         | N/A  |
|                                         |                       |       | Yes  | Surfa                 | ce Condition? (G/P)     | Good |
|                                         |                       |       |      |                       |                         |      |