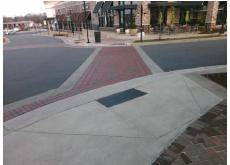

## **Access Compliance Report Public Rights-of-Way** (Curb Ramps)

Intersection ID: N/A Main Street: WAVERLY WALK AV Cross Street: SIX\_MILE\_CREEK\_RD Location: SE ADA ID: 7AA217074962 Ramp Type: Perp Initial Pass/Fail: Fail **Overall Compliance: No** Severity Score: 21.25

## **Codes/Mitigation Info/Possible Solution**

SIX MILE CREEK RD Street 1 Name Stop Condition-Street 2 StopSign Street 2 Name N/A Stop Condition-Street 1 N/A Possible Solutions: Remove & Replace Entire Ramp. Surveyor Notes: N/A PROW/ADA: Not Found, R304.5.1, R304.2.2

Total Cost: 1850.00

| Field Measurements/Component Compliance |                       |       |      |                       |                         |      |
|-----------------------------------------|-----------------------|-------|------|-----------------------|-------------------------|------|
| Compliance Description                  |                       | Data  | Comp | liance                | Description             | Data |
| N/A                                     | Ramp Length (in)      | 83.0  | No   | Ramp                  | Slope (%)               | 8.7  |
| No                                      | Ramp Width (in)       | 47.5  | Yes  | Ramp                  | XSlope (%)              | 1.0  |
| N/A                                     | Flare Type LT         | N/A   | N/A  | Flare Type RT         |                         | N/A  |
| N/A                                     | Flare Slope LT (%)    | N/A   | N/A  | Flare Slope RT (%)    |                         | N/A  |
| N/A                                     | Flare Traversable LT? | N/A   | N/A  | Flare Traversable RT? |                         | N/A  |
| N/A                                     | Landing Length (in)   | N/A   | N/A  | DWS                   | Provided?               | N/A  |
| N/A                                     | Landing Width (in)    | N/A   | N/A  | DWS                   | Contrast?               | N/A  |
| N/A                                     | Landing Slope (%)     | N/A   | N/A  | DWS                   | Length (in)             | N/A  |
| N/A                                     | Landing X Slope (%)   | N/A   | N/A  | DWS                   | Full Width?             | N/A  |
| N/A                                     | Landing Curb? (Y/N)   | N/A   | N/A  | DWS                   | Offset (in)             | N/A  |
| N/A                                     | Shared Landing?       | N/A   |      |                       |                         |      |
| N/A                                     | Gutter Ponding?       | N/A   | N/A  | Gutte                 | er Slope (%)            | N/A  |
| N/A                                     | Gutter Lip Ht (in)    | N/A   | N/A  | Gutte                 | r X Slope (%)           | N/A  |
| N/A                                     | Painted X Walk1?      | Yes   | N/A  | Paint                 | ed X Walk2?             | N/A  |
|                                         | X Walk 1 Direction    | To NW |      | X Wa                  | lk 2 Direction          | N/A  |
| N/A                                     | X Walk 1 Width (in)   | 103.0 | N/A  | X Wa                  | lk 2 Width (in)         | N/A  |
|                                         | X Walk 1 Slope (%)    | 4.6   |      | X Wa                  | lk 2 Slope (%)          | N/A  |
|                                         | X Walk 1 X Slope (%)  | 1.8   |      | X Wa                  | lk 2 X Slope (%)        | N/A  |
| N/A                                     | Ramp inside XWalk1?   | Yes   | N/A  | Ram                   | inside XWalk2?          | N/A  |
|                                         | Road Slope (%)        | N/A   | N/A  | Clear                 | Space?                  | N/A  |
|                                         | Road X Slope (%)      | N/A   | N/A  | Clear                 | Space to XWalk (in)     | N/A  |
| N/A                                     | Any Obstructions?     | N/A   | N/A  | Storn                 | n Grate/Utility Hazard? | N/A  |
|                                         | Obstruction Type      |       |      | Storn                 | n Grate/Utility Type    |      |
|                                         |                       | N/A   |      |                       |                         | N/A  |
|                                         |                       |       | Yes  | Surfa                 | ce Condition? (G/P)     | Good |
|                                         |                       |       |      |                       |                         |      |