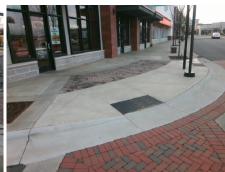

## **Access Compliance Report Public Rights-of-Way** (Curb Ramps)

Intersection ID: N/A Main Street: WAVERLY WALK AV Cross Street: SIX\_MILE\_CREEK\_RD Location: SE ADA ID: 7AA217074962 Ramp Type: Perp Initial Pass/Fail: Fail **Overall Compliance: No** Severity Score: 21.25

## **Codes/Mitigation Info/Possible Solution**

SIX MILE CREEK RD Street 1 Name Stop Condition-Street 2 StopSign Street 2 Name N/A Stop Condition-Street 1 N/A Possible Solutions: Remove & Replace Entire Ramp. Surveyor Notes: N/A PROW/ADA: Not Found, R304.5.1, R304.2.2

Total Cost: 1850.00

| Field Measurements/Component Compliance |                       |       |      |                       |                         |      |
|-----------------------------------------|-----------------------|-------|------|-----------------------|-------------------------|------|
| Compliance Description                  |                       | Data  | Comp | liance                | Description             | Data |
| N/A                                     | Ramp Length (in)      | 83.0  | No   | Ramp                  | Slope (%)               | 8.7  |
| No                                      | Ramp Width (in)       | 47.5  | Yes  | Ramp                  | XSlope (%)              | 1.0  |
| N/A                                     | Flare Type LT         | N/A   | N/A  | Flare Type RT         |                         | N/A  |
| N/A                                     | Flare Slope LT (%)    | N/A   | N/A  | Flare Slope RT (%)    |                         | N/A  |
| N/A                                     | Flare Traversable LT? | N/A   | N/A  | Flare Traversable RT? |                         | N/A  |
| N/A                                     | Landing Length (in)   | N/A   | N/A  | DWS                   | Provided?               | N/A  |
| N/A                                     | Landing Width (in)    | N/A   | N/A  | DWS                   | Contrast?               | N/A  |
| N/A                                     | Landing Slope (%)     | N/A   | N/A  | DWS                   | Length (in)             | N/A  |
| N/A                                     | Landing X Slope (%)   | N/A   | N/A  | DWS                   | Full Width?             | N/A  |
| N/A                                     | Landing Curb? (Y/N)   | N/A   | N/A  | DWS                   | Offset (in)             | N/A  |
| N/A                                     | Shared Landing?       | N/A   |      |                       |                         |      |
| N/A                                     | Gutter Ponding?       | N/A   | N/A  | Gutte                 | er Slope (%)            | N/A  |
| N/A                                     | Gutter Lip Ht (in)    | N/A   | N/A  | Gutte                 | r X Slope (%)           | N/A  |
| N/A                                     | Painted X Walk1?      | Yes   | N/A  | Paint                 | ed X Walk2?             | N/A  |
|                                         | X Walk 1 Direction    | To NW |      | X Wa                  | lk 2 Direction          | N/A  |
| N/A                                     | X Walk 1 Width (in)   | 103.0 | N/A  | X Wa                  | lk 2 Width (in)         | N/A  |
|                                         | X Walk 1 Slope (%)    | 4.6   |      | X Wa                  | lk 2 Slope (%)          | N/A  |
|                                         | X Walk 1 X Slope (%)  | 1.8   |      | X Wa                  | lk 2 X Slope (%)        | N/A  |
| N/A                                     | Ramp inside XWalk1?   | Yes   | N/A  | Ram                   | inside XWalk2?          | N/A  |
|                                         | Road Slope (%)        | N/A   | N/A  | Clear                 | Space?                  | N/A  |
|                                         | Road X Slope (%)      | N/A   | N/A  | Clear                 | Space to XWalk (in)     | N/A  |
| N/A                                     | Any Obstructions?     | N/A   | N/A  | Storn                 | n Grate/Utility Hazard? | N/A  |
|                                         | Obstruction Type      |       |      | Storn                 | n Grate/Utility Type    |      |
|                                         |                       | N/A   |      |                       |                         | N/A  |
|                                         |                       |       | Yes  | Surfa                 | ce Condition? (G/P)     | Good |
|                                         |                       |       |      |                       |                         |      |