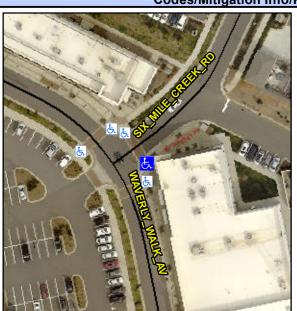

## **Access Compliance Report Public Rights-of-Way** (Curb Ramps)

Intersection ID: N/A Main Street: WAVERLY WALK AV Cross Street: SIX\_MILE\_CREEK\_RD Location: SE ADA ID: 7AA217074962 Ramp Type: Perp Initial Pass/Fail: Fail **Overall Compliance: No** Severity Score: 21.25

## **Codes/Mitigation Info/Possible Solution**

SIX MILE CREEK RD Street 1 Name Stop Condition-Street 2 StopSign Street 2 Name N/A Stop Condition-Street 1 N/A Possible Solutions: Remove & Replace Entire Ramp. Surveyor Notes: N/A PROW/ADA: Not Found, R304.5.1, R304.2.2