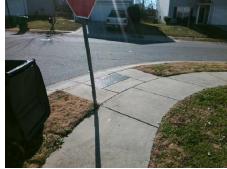

## Field Measurements/Component Compliance

Street 1 Name
Stop Condition-Street 1
Street 2 Name
Stop Condition-Street 2

RASPBERRY KNOLL DR
None
CRANBERRY WOOD CT
StopSign

Possible Solutions:

Remove & Replace Curb Ramp With Two New Directional Ramps or Equivalent.

Surveyor Notes:

N/A

PROW/ADA:

Not Found, R304.5.1

Total Cost: \$ 3200.00

| Compliance Description Data |                       | Data  | Compliance Description |                             | Data  |
|-----------------------------|-----------------------|-------|------------------------|-----------------------------|-------|
| N/A                         | Ramp Length (in)      | 47.0  | Yes                    | BlendTrans Slope (%)        | 2.5   |
| No                          | Ramp Width (in)       | 39.5  | Yes                    | BlendTrans XSlope (%)       | 1.1   |
| N/A                         | Flare Type LT         | N/A   | N/A                    | Flare Type RT               | N/A   |
| N/A                         | Flare Slope LT (%)    | N/A   | N/A                    | Flare Slope RT (%)          | N/A   |
| N/A                         | Flare Traversable LT? | N/A   | N/A                    | Flare Traversable RT?       | N/A   |
| N/A                         | Landing Length (in)   | N/A   | N/A                    | DWS Provided?               | N/A   |
| N/A                         | Landing Width (in)    | N/A   | N/A                    | DWS Contrast?               | N/A   |
| N/A                         | Landing Slope (%)     | N/A   | N/A                    | DWS Length (in)             | N/A   |
| N/A                         | Landing X Slope (%)   | N/A   | N/A                    | DWS Full Width?             | N/A   |
| N/A                         | Landing Curb? (Y/N)   | N/A   | N/A                    | DWS Offset (in)             | N/A   |
| N/A                         | Shared Landing?       | N/A   |                        |                             |       |
| N/A                         | Gutter Ponding?       | N/A   | N/A                    | Gutter Slope (%)            | N/A   |
| N/A                         | Gutter Lip Ht (in)    | N/A   | N/A                    | Gutter X Slope (%)          | N/A   |
| N/A                         | Painted X Walk1?      | No    | N/A                    | Painted X Walk2?            | No    |
|                             | X Walk 1 Direction    | To SW |                        | X Walk 2 Direction          | To SE |
|                             | X Walk 1 Width (in)   | N/A   |                        | X Walk 2 Width (in)         | N/A   |
|                             | X Walk 1 Slope (%)    | 3.7   |                        | X Walk 2 Slope (%)          | 4.3   |
|                             | X Walk 1 X Slope (%)  | 2.6   |                        | X Walk 2 X Slope (%)        | 7.9   |
| N/A                         | Ramp inside XWalk1?   | N/A   | N/A                    | Ramp inside XWalk2?         | N/A   |
|                             | Road Slope (%)        | 1.0   |                        | Clear Space?                | N/A   |
|                             | Road X Slope (%)      | 6.0   | N/A                    | Clear Space to XWalk (in)   | N/A   |
| N/A                         | Any Obstructions?     | N/A   | N/A                    | Storm Grate/Utility Hazard? | N/A   |
|                             | Obstruction Type      |       | l                      | Storm Grate/Utility Type    |       |
|                             |                       | N/A   | l                      |                             | N/A   |
|                             |                       |       | Yes                    | Surface Condition? (G/P)    | Good  |
|                             |                       |       | No                     | Curb Slope (%)              | 12.1  |