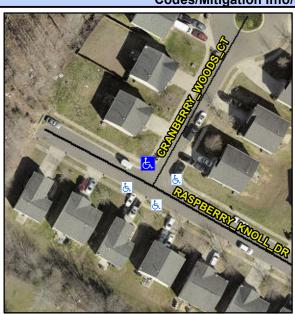

## Access Compliance Report Public Rights-of-Way (Curb Ramps)

Intersection ID: 47251 Main Street: CRANBERRY\_WOODS\_CT Cross Street: RASPBERRY\_KNOLL\_DR Location: N

ADA ID: 7AA385381534 Ramp Type: BlendTrans1 Initial Pass/Fail: Fail Overall Compliance: No Severity Score: 8.75

## Field Measurements/Component Compliance

Street 1 Name
Stop Condition-Street 1
Street 2 Name
Stop Condition-Street 2

RASPBERRY KNOLL DR
None
CRANBERRY WOOD CT
StopSign

Possible Solutions:

Remove & Replace Curb Ramp With Two New Directional Ramps or Equivalent.