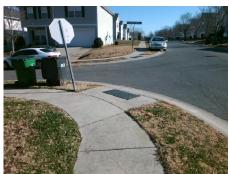

## Field Measurements/Component Compliance

Street 1 Name
Stop Condition-Street 1
Street 2 Name
Stop Condition-Street 2

RASPBERRY KNOLL DR
None
CRANBERRY WOOD CT
StopSign

Possible Solutions:

Remove & Replace Curb Ramp With Two New Directional Ramps or Equivalent.

Surveyor Notes:

N/A

PROW/ADA:

Not Found, R304.5.1

Total Cost: \$ 3200.00

| Compliance Description Data |                       | Data  | Compliance Description |                             | Data  |
|-----------------------------|-----------------------|-------|------------------------|-----------------------------|-------|
| N/A                         | Ramp Length (in)      | 47.0  | Yes                    | BlendTrans Slope (%)        | 2.5   |
| No                          | Ramp Width (in)       | 39.5  | Yes                    | BlendTrans XSlope (%)       | 1.1   |
| N/A                         | Flare Type LT         | N/A   | N/A                    | Flare Type RT               | N/A   |
| N/A                         | Flare Slope LT (%)    | N/A   | N/A                    | Flare Slope RT (%)          | N/A   |
| N/A                         | Flare Traversable LT? | N/A   | N/A                    | Flare Traversable RT?       | N/A   |
| N/A                         | Landing Length (in)   | N/A   | N/A                    | DWS Provided?               | N/A   |
| N/A                         | Landing Width (in)    | N/A   | N/A                    | DWS Contrast?               | N/A   |
| N/A                         | Landing Slope (%)     | N/A   | N/A                    | DWS Length (in)             | N/A   |
| N/A                         | Landing X Slope (%)   | N/A   | N/A                    | DWS Full Width?             | N/A   |
| N/A                         | Landing Curb? (Y/N)   | N/A   | N/A                    | DWS Offset (in)             | N/A   |
| N/A                         | Shared Landing?       | N/A   |                        |                             |       |
| N/A                         | Gutter Ponding?       | N/A   | N/A                    | Gutter Slope (%)            | N/A   |
| N/A                         | Gutter Lip Ht (in)    | N/A   | N/A                    | Gutter X Slope (%)          | N/A   |
| N/A                         | Painted X Walk1?      | No    | N/A                    | Painted X Walk2?            | No    |
|                             | X Walk 1 Direction    | To SW |                        | X Walk 2 Direction          | To SE |
|                             | X Walk 1 Width (in)   | N/A   |                        | X Walk 2 Width (in)         | N/A   |
|                             | X Walk 1 Slope (%)    | 3.7   |                        | X Walk 2 Slope (%)          | 4.3   |
|                             | X Walk 1 X Slope (%)  | 2.6   |                        | X Walk 2 X Slope (%)        | 7.9   |
| N/A                         | Ramp inside XWalk1?   | N/A   | N/A                    | Ramp inside XWalk2?         | N/A   |
|                             | Road Slope (%)        | 1.0   |                        | Clear Space?                | N/A   |
|                             | Road X Slope (%)      | 6.0   | N/A                    | Clear Space to XWalk (in)   | N/A   |
| N/A                         | Any Obstructions?     | N/A   | N/A                    | Storm Grate/Utility Hazard? | N/A   |
|                             | Obstruction Type      |       | l                      | Storm Grate/Utility Type    |       |
|                             |                       | N/A   | l                      |                             | N/A   |
|                             |                       |       | Yes                    | Surface Condition? (G/P)    | Good  |
|                             |                       |       | No                     | Curb Slope (%)              | 12.1  |