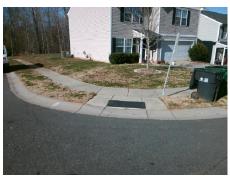

## Field Measurements/Component Compliance

Street 1 Name
Stop Condition-Street 1
Street 2 Name
Stop Condition-Street 2

RASPBERRY KNOLL DR
None
CRANBERRY WOOD CT
StopSign

Possible Solutions:

Remove & Replace Curb Ramp With Two New Directional Ramps or Equivalent.

Surveyor Notes:

N/A

PROW/ADA:

Not Found, R304.5.1

Total Cost: \$ 3200.00

| Compliance Description Data |                       | Data  | Compliance Description |                             | Data  |
|-----------------------------|-----------------------|-------|------------------------|-----------------------------|-------|
| N/A                         | Ramp Length (in)      | 47.0  | Yes                    | BlendTrans Slope (%)        | 2.5   |
| No                          | Ramp Width (in)       | 39.5  | Yes                    | BlendTrans XSlope (%)       | 1.1   |
| N/A                         | Flare Type LT         | N/A   | N/A                    | Flare Type RT               | N/A   |
| N/A                         | Flare Slope LT (%)    | N/A   | N/A                    | Flare Slope RT (%)          | N/A   |
| N/A                         | Flare Traversable LT? | N/A   | N/A                    | Flare Traversable RT?       | N/A   |
| N/A                         | Landing Length (in)   | N/A   | N/A                    | DWS Provided?               | N/A   |
| N/A                         | Landing Width (in)    | N/A   | N/A                    | DWS Contrast?               | N/A   |
| N/A                         | Landing Slope (%)     | N/A   | N/A                    | DWS Length (in)             | N/A   |
| N/A                         | Landing X Slope (%)   | N/A   | N/A                    | DWS Full Width?             | N/A   |
| N/A                         | Landing Curb? (Y/N)   | N/A   | N/A                    | DWS Offset (in)             | N/A   |
| N/A                         | Shared Landing?       | N/A   |                        |                             |       |
| N/A                         | Gutter Ponding?       | N/A   | N/A                    | Gutter Slope (%)            | N/A   |
| N/A                         | Gutter Lip Ht (in)    | N/A   | N/A                    | Gutter X Slope (%)          | N/A   |
| N/A                         | Painted X Walk1?      | No    | N/A                    | Painted X Walk2?            | No    |
|                             | X Walk 1 Direction    | To SW |                        | X Walk 2 Direction          | To SE |
|                             | X Walk 1 Width (in)   | N/A   |                        | X Walk 2 Width (in)         | N/A   |
|                             | X Walk 1 Slope (%)    | 3.7   |                        | X Walk 2 Slope (%)          | 4.3   |
|                             | X Walk 1 X Slope (%)  | 2.6   |                        | X Walk 2 X Slope (%)        | 7.9   |
| N/A                         | Ramp inside XWalk1?   | N/A   | N/A                    | Ramp inside XWalk2?         | N/A   |
|                             | Road Slope (%)        | 1.0   |                        | Clear Space?                | N/A   |
|                             | Road X Slope (%)      | 6.0   | N/A                    | Clear Space to XWalk (in)   | N/A   |
| N/A                         | Any Obstructions?     | N/A   | N/A                    | Storm Grate/Utility Hazard? | N/A   |
|                             | Obstruction Type      |       | l                      | Storm Grate/Utility Type    |       |
|                             |                       | N/A   | l                      |                             | N/A   |
|                             |                       |       | Yes                    | Surface Condition? (G/P)    | Good  |
|                             |                       |       | No                     | Curb Slope (%)              | 12.1  |