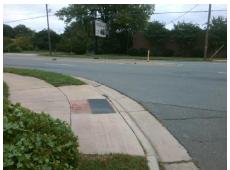

## Access Compliance Report Public Rights-of-Way (Curb Ramps)

N/A

Good

Surface Condition? (G/P)

Intersection ID: 10037026Main Street: S\_TRYON\_STCross Street: N/ALocation:SWADA ID: 7AA665636963Ramp Type: PerpDiagInitial Pass/Fail: FailOverall Compliance: NoSeverity Score: 72.5

Surveyor Notes:
N/A

PROW/ADA:
R304.5.1, R304.2.2, R304.5.3

Total Cost: \$ 3200.00

| Compliance Description |                       | Data  | Compliance Description |                             | Data  |
|------------------------|-----------------------|-------|------------------------|-----------------------------|-------|
| N/A                    | Ramp Length (in)      | 110.0 | No                     | Ramp Slope (%)              | 8.5   |
| No                     | Ramp Width (in)       | 28.0  | No                     | Ramp XSlope (%)             | 7.2   |
| N/A                    | Flare Type LT         | N/A   | N/A                    | Flare Type RT               | N/A   |
| N/A                    | Flare Slope LT (%)    | N/A   | N/A                    | Flare Slope RT (%)          | N/A   |
| N/A                    | Flare Traversable LT? | N/A   | N/A                    | Flare Traversable RT?       | N/A   |
| N/A                    | Landing Length (in)   | N/A   | N/A                    | DWS Provided?               | N/A   |
| N/A                    | Landing Width (in)    | N/A   | N/A                    | DWS Contrast?               | N/A   |
| N/A                    | Landing Slope (%)     | N/A   | N/A                    | DWS Length (in)             | N/A   |
| N/A                    | Landing X Slope (%)   | N/A   | N/A                    | DWS Full Width?             | N/A   |
| N/A                    | Landing Curb? (Y/N)   | N/A   | N/A                    | DWS Offset (in)             | N/A   |
| N/A                    | Shared Landing?       | N/A   |                        |                             |       |
| N/A                    | Gutter Ponding?       | N/A   | N/A                    | Gutter Slope (%)            | N/A   |
| N/A                    | Gutter Lip Ht (in)    | N/A   | N/A                    | Gutter X Slope (%)          | N/A   |
| N/A                    | Painted X Walk1?      | No    | N/A                    | Painted X Walk2?            | No    |
|                        | X Walk 1 Direction    | To NE |                        | X Walk 2 Direction          | To SE |
| N/A                    | X Walk 1 Width (in)   | N/A   | N/A                    | X Walk 2 Width (in)         | N/A   |
|                        | X Walk 1 Slope (%)    | 2.3   |                        | X Walk 2 Slope (%)          | 6.5   |
|                        | X Walk 1 X Slope (%)  | 6.9   |                        | X Walk 2 X Slope (%)        | 1.8   |
| N/A                    | Ramp inside XWalk1?   | N/A   | N/A                    | Ramp inside XWalk2?         | N/A   |
|                        | Road Slope (%)        | 3.0   | N/A                    | Clear Space?                | N/A   |
|                        | Road X Slope (%)      | 5.2   | N/A                    | Clear Space to XWalk (in)   | N/A   |
| N/A                    | Any Obstructions?     | N/A   | N/A                    | Storm Grate/Utility Hazard? | N/A   |
|                        | Obstruction Type      |       | l                      | Storm Grate/Utility Type    |       |
|                        |                       |       |                        |                             |       |