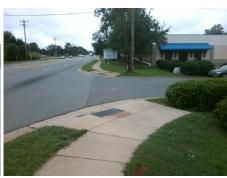

## Access Compliance Report Public Rights-of-Way (Curb Ramps)

N/A

Good

Surface Condition? (G/P)

Intersection ID: 10037026Main Street: S\_TRYON\_STCross Street: N/ALocation:SWADA ID: 7AA665636963Ramp Type: PerpDiagInitial Pass/Fail: FailOverall Compliance: NoSeverity Score: 72.5

Surveyor Notes:
N/A

PROW/ADA:
R304.5.1, R304.2.2, R304.5.3

Total Cost: \$ 3200.00

| Compliance Description |                       | Data  | Compliance Description |                             | Data  |
|------------------------|-----------------------|-------|------------------------|-----------------------------|-------|
| N/A                    | Ramp Length (in)      | 110.0 | No                     | Ramp Slope (%)              | 8.5   |
| No                     | Ramp Width (in)       | 28.0  | No                     | Ramp XSlope (%)             | 7.2   |
| N/A                    | Flare Type LT         | N/A   | N/A                    | Flare Type RT               | N/A   |
| N/A                    | Flare Slope LT (%)    | N/A   | N/A                    | Flare Slope RT (%)          | N/A   |
| N/A                    | Flare Traversable LT? | N/A   | N/A                    | Flare Traversable RT?       | N/A   |
| N/A                    | Landing Length (in)   | N/A   | N/A                    | DWS Provided?               | N/A   |
| N/A                    | Landing Width (in)    | N/A   | N/A                    | DWS Contrast?               | N/A   |
| N/A                    | Landing Slope (%)     | N/A   | N/A                    | DWS Length (in)             | N/A   |
| N/A                    | Landing X Slope (%)   | N/A   | N/A                    | DWS Full Width?             | N/A   |
| N/A                    | Landing Curb? (Y/N)   | N/A   | N/A                    | DWS Offset (in)             | N/A   |
| N/A                    | Shared Landing?       | N/A   |                        |                             |       |
| N/A                    | Gutter Ponding?       | N/A   | N/A                    | Gutter Slope (%)            | N/A   |
| N/A                    | Gutter Lip Ht (in)    | N/A   | N/A                    | Gutter X Slope (%)          | N/A   |
| N/A                    | Painted X Walk1?      | No    | N/A                    | Painted X Walk2?            | No    |
|                        | X Walk 1 Direction    | To NE |                        | X Walk 2 Direction          | To SE |
| N/A                    | X Walk 1 Width (in)   | N/A   | N/A                    | X Walk 2 Width (in)         | N/A   |
|                        | X Walk 1 Slope (%)    | 2.3   |                        | X Walk 2 Slope (%)          | 6.5   |
|                        | X Walk 1 X Slope (%)  | 6.9   |                        | X Walk 2 X Slope (%)        | 1.8   |
| N/A                    | Ramp inside XWalk1?   | N/A   | N/A                    | Ramp inside XWalk2?         | N/A   |
|                        | Road Slope (%)        | 3.0   | N/A                    | Clear Space?                | N/A   |
|                        | Road X Slope (%)      | 5.2   | N/A                    | Clear Space to XWalk (in)   | N/A   |
| N/A                    | Any Obstructions?     | N/A   | N/A                    | Storm Grate/Utility Hazard? | N/A   |
|                        | Obstruction Type      |       | l                      | Storm Grate/Utility Type    |       |
|                        |                       |       |                        |                             |       |