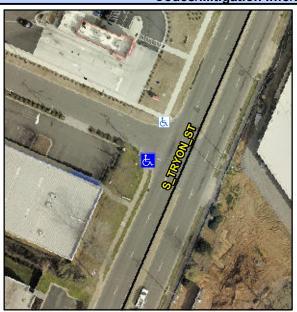

## Access Compliance Report Public Rights-of-Way (Curb Ramps)

N/A

Good

Surface Condition? (G/P)

Intersection ID: 10037026Main Street: S\_TRYON\_STCross Street: N/ALocation:SWADA ID: 7AA665636963Ramp Type: PerpDiagInitial Pass/Fail: FailOverall Compliance: NoSeverity Score: 72.5

## Field Measurements/Component Compliance

Street 1 Name
Stop Condition-Street 2
Street 2 Name
Stop Condition-Street 1

JEREMIAH AV StopSign S TRYON ST

None

Possible Solutions:

Remove & Replace Curb Ramp With
Two New Directional Ramps or
Equivalent.