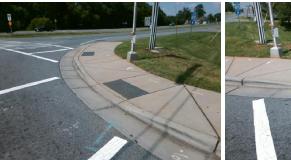

## Access Compliance Report Public Rights-of-Way (Curb Ramps)

Intersection ID: 5454Main Street:PAVILION\_BVCross Street:UNIVERSITY\_CITY\_BVLocation:NWADA ID: 7AAE09992219Ramp Type:PerpInitial Pass/Fail:FailOverall Compliance:NoSeverity Score:25

Codes/Mitigation Info/Possible Solution

Street 1 Name PAVILION BV
Stop Condition-Street 2 Signal
Street 2 Name N/A
Stop Condition-Street 1 N/A

| Possible Solutions:           |  |  |  |  |  |
|-------------------------------|--|--|--|--|--|
| Remove & Replace Entire Ramp. |  |  |  |  |  |
|                               |  |  |  |  |  |
|                               |  |  |  |  |  |
|                               |  |  |  |  |  |
|                               |  |  |  |  |  |
| Surveyor Notes:               |  |  |  |  |  |
| N/A                           |  |  |  |  |  |
|                               |  |  |  |  |  |
|                               |  |  |  |  |  |
| PROW/ADA:                     |  |  |  |  |  |
| Not Found, R304.2.2           |  |  |  |  |  |
| ,                             |  |  |  |  |  |
|                               |  |  |  |  |  |
|                               |  |  |  |  |  |
|                               |  |  |  |  |  |
|                               |  |  |  |  |  |
|                               |  |  |  |  |  |

Total Cost:

1850.00

| Field Measurements/Component Compliance |                       |       |      |                             |      |  |  |
|-----------------------------------------|-----------------------|-------|------|-----------------------------|------|--|--|
| Compliance Description Data             |                       | Data  | Comp | liance Description          | Data |  |  |
| N/A                                     | Ramp Length (in)      | 72.0  | No   | Ramp Slope (%)              | 15.1 |  |  |
| Yes                                     | Ramp Width (in)       | 48.0  | Yes  | Ramp XSlope (%)             | 0.0  |  |  |
| N/A                                     | Flare Type LT         | N/A   | N/A  | Flare Type RT               | N/A  |  |  |
| N/A                                     | Flare Slope LT (%)    | N/A   | N/A  | Flare Slope RT (%)          | N/A  |  |  |
| N/A                                     | Flare Traversable LT? | N/A   | N/A  | Flare Traversable RT?       | N/A  |  |  |
| N/A                                     | Landing Length (in)   | N/A   | N/A  | DWS Provided?               | N/A  |  |  |
| N/A                                     | Landing Width (in)    | N/A   | N/A  | DWS Contrast?               | N/A  |  |  |
| N/A                                     | Landing Slope (%)     | N/A   | N/A  | DWS Length (in)             | N/A  |  |  |
| N/A                                     | Landing X Slope (%)   | N/A   | N/A  | DWS Full Width?             | N/A  |  |  |
| N/A                                     | Landing Curb? (Y/N)   | N/A   | N/A  | DWS Offset (in)             | N/A  |  |  |
| N/A                                     | Shared Landing?       | N/A   |      |                             |      |  |  |
| N/A                                     | Gutter Ponding?       | N/A   | N/A  | Gutter Slope (%)            | N/A  |  |  |
| N/A                                     | Gutter Lip Ht (in)    | N/A   | N/A  | Gutter X Slope (%)          | N/A  |  |  |
| N/A                                     | Painted X Walk1?      | Yes   | N/A  | Painted X Walk2?            | N/A  |  |  |
|                                         | X Walk 1 Direction    | To NE |      | X Walk 2 Direction          | N/A  |  |  |
| N/A                                     | X Walk 1 Width (in)   | 114.0 | N/A  | X Walk 2 Width (in)         | N/A  |  |  |
|                                         | X Walk 1 Slope (%)    | 2.8   |      | X Walk 2 Slope (%)          | N/A  |  |  |
|                                         | X Walk 1 X Slope (%)  | 0.5   |      | X Walk 2 X Slope (%)        | N/A  |  |  |
| N/A                                     | Ramp inside XWalk1?   | Yes   | N/A  | Ramp inside XWalk2?         | N/A  |  |  |
|                                         | Road Slope (%)        | N/A   | N/A  | Clear Space?                | N/A  |  |  |
|                                         | Road X Slope (%)      | N/A   | N/A  | Clear Space to XWalk (in)   | N/A  |  |  |
| N/A                                     | Any Obstructions?     | N/A   | N/A  | Storm Grate/Utility Hazard? | N/A  |  |  |
|                                         | Obstruction Type      |       | l    | Storm Grate/Utility Type    |      |  |  |
|                                         |                       | N/A   |      |                             | N/A  |  |  |
|                                         |                       |       | Yes  | Surface Condition? (G/P)    | Good |  |  |