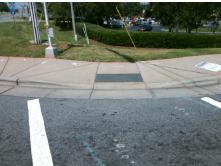

## Access Compliance Report Public Rights-of-Way (Curb Ramps)

Intersection ID: 5454Main Street:PAVILION\_BVCross Street:UNIVERSITY\_CITY\_BVLocation:NWADA ID: 7AAE09992219Ramp Type:PerpInitial Pass/Fail:FailOverall Compliance:NoSeverity Score:25

Codes/Mitigation Info/Possible Solution

Street 1 Name PAVILION BV
Stop Condition-Street 2 Signal
Street 2 Name N/A
Stop Condition-Street 1 N/A

| Possible Solutions:           |  |  |  |  |  |
|-------------------------------|--|--|--|--|--|
| Remove & Replace Entire Ramp. |  |  |  |  |  |
|                               |  |  |  |  |  |
|                               |  |  |  |  |  |
|                               |  |  |  |  |  |
|                               |  |  |  |  |  |
| Surveyor Notes:               |  |  |  |  |  |
| N/A                           |  |  |  |  |  |
|                               |  |  |  |  |  |
|                               |  |  |  |  |  |
| PROW/ADA:                     |  |  |  |  |  |
| Not Found, R304.2.2           |  |  |  |  |  |
| ,                             |  |  |  |  |  |
|                               |  |  |  |  |  |
|                               |  |  |  |  |  |
|                               |  |  |  |  |  |
|                               |  |  |  |  |  |
|                               |  |  |  |  |  |

Total Cost:

1850.00

| Field Measurements/Component Compliance |                       |       |      |                             |      |  |  |
|-----------------------------------------|-----------------------|-------|------|-----------------------------|------|--|--|
| Compliance Description Data             |                       | Data  | Comp | liance Description          | Data |  |  |
| N/A                                     | Ramp Length (in)      | 72.0  | No   | Ramp Slope (%)              | 15.1 |  |  |
| Yes                                     | Ramp Width (in)       | 48.0  | Yes  | Ramp XSlope (%)             | 0.0  |  |  |
| N/A                                     | Flare Type LT         | N/A   | N/A  | Flare Type RT               | N/A  |  |  |
| N/A                                     | Flare Slope LT (%)    | N/A   | N/A  | Flare Slope RT (%)          | N/A  |  |  |
| N/A                                     | Flare Traversable LT? | N/A   | N/A  | Flare Traversable RT?       | N/A  |  |  |
| N/A                                     | Landing Length (in)   | N/A   | N/A  | DWS Provided?               | N/A  |  |  |
| N/A                                     | Landing Width (in)    | N/A   | N/A  | DWS Contrast?               | N/A  |  |  |
| N/A                                     | Landing Slope (%)     | N/A   | N/A  | DWS Length (in)             | N/A  |  |  |
| N/A                                     | Landing X Slope (%)   | N/A   | N/A  | DWS Full Width?             | N/A  |  |  |
| N/A                                     | Landing Curb? (Y/N)   | N/A   | N/A  | DWS Offset (in)             | N/A  |  |  |
| N/A                                     | Shared Landing?       | N/A   |      |                             |      |  |  |
| N/A                                     | Gutter Ponding?       | N/A   | N/A  | Gutter Slope (%)            | N/A  |  |  |
| N/A                                     | Gutter Lip Ht (in)    | N/A   | N/A  | Gutter X Slope (%)          | N/A  |  |  |
| N/A                                     | Painted X Walk1?      | Yes   | N/A  | Painted X Walk2?            | N/A  |  |  |
|                                         | X Walk 1 Direction    | To NE |      | X Walk 2 Direction          | N/A  |  |  |
| N/A                                     | X Walk 1 Width (in)   | 114.0 | N/A  | X Walk 2 Width (in)         | N/A  |  |  |
|                                         | X Walk 1 Slope (%)    | 2.8   |      | X Walk 2 Slope (%)          | N/A  |  |  |
|                                         | X Walk 1 X Slope (%)  | 0.5   |      | X Walk 2 X Slope (%)        | N/A  |  |  |
| N/A                                     | Ramp inside XWalk1?   | Yes   | N/A  | Ramp inside XWalk2?         | N/A  |  |  |
|                                         | Road Slope (%)        | N/A   | N/A  | Clear Space?                | N/A  |  |  |
|                                         | Road X Slope (%)      | N/A   | N/A  | Clear Space to XWalk (in)   | N/A  |  |  |
| N/A                                     | Any Obstructions?     | N/A   | N/A  | Storm Grate/Utility Hazard? | N/A  |  |  |
|                                         | Obstruction Type      |       | l    | Storm Grate/Utility Type    |      |  |  |
|                                         |                       | N/A   |      |                             | N/A  |  |  |
|                                         |                       |       | Yes  | Surface Condition? (G/P)    | Good |  |  |