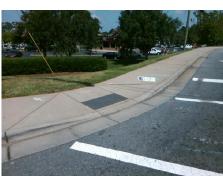

## Access Compliance Report Public Rights-of-Way (Curb Ramps)

Intersection ID: 5454Main Street:PAVILION\_BVCross Street:UNIVERSITY\_CITY\_BVLocation:NWADA ID: 7AAE09992219Ramp Type:PerpInitial Pass/Fail:FailOverall Compliance:NoSeverity Score:25

Codes/Mitigation Info/Possible Solution

Street 1 Name PAVILION BV
Stop Condition-Street 2 Signal
Street 2 Name N/A
Stop Condition-Street 1 N/A

| Possible Solutions:           |  |  |  |  |  |
|-------------------------------|--|--|--|--|--|
| Remove & Replace Entire Ramp. |  |  |  |  |  |
|                               |  |  |  |  |  |
|                               |  |  |  |  |  |
|                               |  |  |  |  |  |
|                               |  |  |  |  |  |
| Surveyor Notes:               |  |  |  |  |  |
| N/A                           |  |  |  |  |  |
|                               |  |  |  |  |  |
|                               |  |  |  |  |  |
| PROW/ADA:                     |  |  |  |  |  |
| Not Found, R304.2.2           |  |  |  |  |  |
| ,                             |  |  |  |  |  |
|                               |  |  |  |  |  |
|                               |  |  |  |  |  |
|                               |  |  |  |  |  |
|                               |  |  |  |  |  |
|                               |  |  |  |  |  |

Total Cost:

1850.00

| Field Measurements/Component Compliance |                       |       |      |                             |      |  |  |
|-----------------------------------------|-----------------------|-------|------|-----------------------------|------|--|--|
| Compliance Description Data             |                       | Data  | Comp | liance Description          | Data |  |  |
| N/A                                     | Ramp Length (in)      | 72.0  | No   | Ramp Slope (%)              | 15.1 |  |  |
| Yes                                     | Ramp Width (in)       | 48.0  | Yes  | Ramp XSlope (%)             | 0.0  |  |  |
| N/A                                     | Flare Type LT         | N/A   | N/A  | Flare Type RT               | N/A  |  |  |
| N/A                                     | Flare Slope LT (%)    | N/A   | N/A  | Flare Slope RT (%)          | N/A  |  |  |
| N/A                                     | Flare Traversable LT? | N/A   | N/A  | Flare Traversable RT?       | N/A  |  |  |
| N/A                                     | Landing Length (in)   | N/A   | N/A  | DWS Provided?               | N/A  |  |  |
| N/A                                     | Landing Width (in)    | N/A   | N/A  | DWS Contrast?               | N/A  |  |  |
| N/A                                     | Landing Slope (%)     | N/A   | N/A  | DWS Length (in)             | N/A  |  |  |
| N/A                                     | Landing X Slope (%)   | N/A   | N/A  | DWS Full Width?             | N/A  |  |  |
| N/A                                     | Landing Curb? (Y/N)   | N/A   | N/A  | DWS Offset (in)             | N/A  |  |  |
| N/A                                     | Shared Landing?       | N/A   |      |                             |      |  |  |
| N/A                                     | Gutter Ponding?       | N/A   | N/A  | Gutter Slope (%)            | N/A  |  |  |
| N/A                                     | Gutter Lip Ht (in)    | N/A   | N/A  | Gutter X Slope (%)          | N/A  |  |  |
| N/A                                     | Painted X Walk1?      | Yes   | N/A  | Painted X Walk2?            | N/A  |  |  |
|                                         | X Walk 1 Direction    | To NE |      | X Walk 2 Direction          | N/A  |  |  |
| N/A                                     | X Walk 1 Width (in)   | 114.0 | N/A  | X Walk 2 Width (in)         | N/A  |  |  |
|                                         | X Walk 1 Slope (%)    | 2.8   |      | X Walk 2 Slope (%)          | N/A  |  |  |
|                                         | X Walk 1 X Slope (%)  | 0.5   |      | X Walk 2 X Slope (%)        | N/A  |  |  |
| N/A                                     | Ramp inside XWalk1?   | Yes   | N/A  | Ramp inside XWalk2?         | N/A  |  |  |
|                                         | Road Slope (%)        | N/A   | N/A  | Clear Space?                | N/A  |  |  |
|                                         | Road X Slope (%)      | N/A   | N/A  | Clear Space to XWalk (in)   | N/A  |  |  |
| N/A                                     | Any Obstructions?     | N/A   | N/A  | Storm Grate/Utility Hazard? | N/A  |  |  |
|                                         | Obstruction Type      |       | l    | Storm Grate/Utility Type    |      |  |  |
|                                         |                       | N/A   |      |                             | N/A  |  |  |
|                                         |                       |       | Yes  | Surface Condition? (G/P)    | Good |  |  |