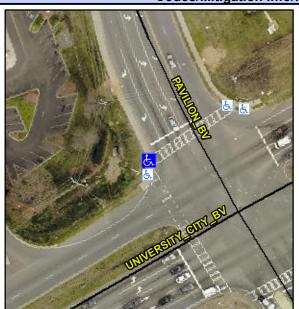

## Access Compliance Report Public Rights-of-Way (Curb Ramps)

Intersection ID: 5454Main Street:PAVILION\_BVCross Street:UNIVERSITY\_CITY\_BVLocation:NWADA ID: 7AAE09992219Ramp Type:PerpInitial Pass/Fail:FailOverall Compliance:NoSeverity Score:25