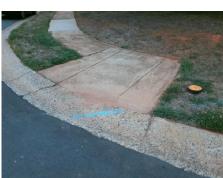

## Field Measurements/Component Compliance

Street 1 Name

Stop Condition-Street 2

None
Street 2 Name

N/A

Stop Condition-Street 1

N/A

| 71 COSIBIC COIGUON            |      |
|-------------------------------|------|
| Possible Solutions:           | Comp |
| Remove & Replace Entire Ramp. | N/A  |
|                               | No   |
|                               | N/A  |
|                               | N/A  |
|                               | N/A  |
|                               | N/A  |
| Surveyor Notes:               | N/A  |
| N/A                           | N/A  |
|                               | N/A  |
|                               | N/A  |
|                               | N/A  |
| PROW/ADA:                     | N/A  |
| Not Found, R304.5.1           | N/A  |
|                               | N/A  |
|                               | N/A  |
|                               | N/A  |
|                               |      |

1850.00

| Field Measurements/Component Compliance |                       |      |       |        |                         |      |  |  |
|-----------------------------------------|-----------------------|------|-------|--------|-------------------------|------|--|--|
| Comp                                    | liance Description    | Data | Compl | iance  | Description             | Data |  |  |
| N/A                                     | Ramp Length (in)      | 95.0 | Yes   | Ramp   | Slope (%)               | 7.4  |  |  |
| No                                      | Ramp Width (in)       | 46.0 | Yes   | Ramp   | XSlope (%)              | 2.3  |  |  |
| N/A                                     | Flare Type LT         | N/A  | N/A   | Flare  | Type RT                 | N/A  |  |  |
| N/A                                     | Flare Slope LT (%)    | N/A  | N/A   | Flare  | Slope RT (%)            | N/A  |  |  |
| N/A                                     | Flare Traversable LT? | N/A  | N/A   | Flare  | Traversable RT?         | N/A  |  |  |
| N/A                                     | Landing Length (in)   | N/A  | N/A   | DWS    | Provided?               | N/A  |  |  |
| N/A                                     | Landing Width (in)    | N/A  | N/A   | DWS    | Contrast?               | N/A  |  |  |
| N/A                                     | Landing Slope (%)     | N/A  | N/A   | DWS    | Length (in)             | N/A  |  |  |
| N/A                                     | Landing X Slope (%)   | N/A  | N/A   | DWS    | Full Width?             | N/A  |  |  |
| N/A                                     | Landing Curb? (Y/N)   | N/A  | N/A   | DWS    | Offset (in)             | N/A  |  |  |
| N/A                                     | Shared Landing?       | N/A  |       |        |                         |      |  |  |
| N/A                                     | Gutter Ponding?       | N/A  | N/A   | Gutte  | r Slope (%)             | N/A  |  |  |
| N/A                                     | Gutter Lip Ht (in)    | 0.75 | N/A   | Gutte  | r X Slope (%)           | N/A  |  |  |
| N/A                                     | Painted X Walk1?      | Yes  | N/A   | Painte | ed X Walk2?             | N/A  |  |  |
|                                         | X Walk 1 Direction    | To S |       | X Wa   | lk 2 Direction          | N/A  |  |  |
| N/A                                     | X Walk 1 Width (in)   | 72.0 | N/A   | X Wa   | lk 2 Width (in)         | N/A  |  |  |
|                                         | X Walk 1 Slope (%)    | 1.9  |       | X Wa   | lk 2 Slope (%)          | N/A  |  |  |
|                                         | X Walk 1 X Slope (%)  | 2.8  |       | X Wa   | lk 2 X Slope (%)        | N/A  |  |  |
| N/A                                     | Ramp inside XWalk1?   | Yes  | N/A   | Ramp   | inside XWalk2?          | N/A  |  |  |
|                                         | Road Slope (%)        | N/A  | N/A   | Clear  | Space?                  | N/A  |  |  |
|                                         | Road X Slope (%)      | N/A  | N/A   | Clear  | Space to XWalk (in)     | N/A  |  |  |
| N/A                                     | Any Obstructions?     | N/A  | N/A   | Storm  | n Grate/Utility Hazard? | N/A  |  |  |
|                                         | Obstruction Type      |      |       | Storm  | Grate/Utility Type      |      |  |  |
|                                         |                       | N/A  |       |        |                         | N/A  |  |  |
|                                         |                       |      | Yes   | Surfa  | ce Condition? (G/P)     | Good |  |  |
| The state of the state of               |                       |      |       |        |                         |      |  |  |