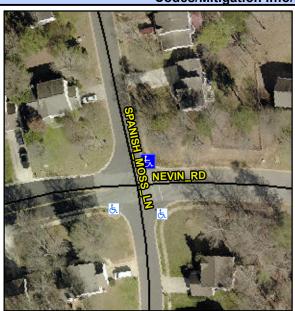

## Access Compliance Report Public Rights-of-Way (Curb Ramps)

Intersection ID: 5758Main Street:NEVIN\_RDCross Street:SPANISH\_MOSS\_LNLocation:NADA ID: 7AAFCA45B513Ramp Type:PerpInitial Pass/Fail:FailOverall Compliance:NoSeverity Score:10