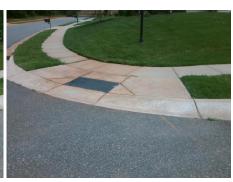

## Field Measurements/Component Compliance

Street 1 Name
Stop Condition-Street 2
Street 2 Name
Stop Condition-Street 1

MERIDALE CROSSING DR StopSign ALLEN A BROWN RD None

Total Cost: \$ 3200.00

|      | Field Weasure          | ements/C | ompo | nent Compliance             |       |
|------|------------------------|----------|------|-----------------------------|-------|
| Comp | Compliance Description |          | Comp | liance Description          | Data  |
| N/A  | Ramp Length (in)       | 48.0     | Yes  | Ramp Slope (%)              | 5.9   |
| Yes  | Ramp Width (in)        | 48.0     | Yes  | Ramp XSlope (%)             | 0.1   |
| N/A  | Flare Type LT          | N/A      | N/A  | Flare Type RT               | N/A   |
| N/A  | Flare Slope LT (%)     | N/A      | N/A  | Flare Slope RT (%)          | N/A   |
| N/A  | Flare Traversable LT?  | N/A      | N/A  | Flare Traversable RT?       | N/A   |
| N/A  | Landing Length (in)    | N/A      | N/A  | DWS Provided?               | N/A   |
| N/A  | Landing Width (in)     | N/A      | N/A  | DWS Contrast?               | N/A   |
| N/A  | Landing Slope (%)      | N/A      | N/A  | DWS Length (in)             | N/A   |
| N/A  | Landing X Slope (%)    | N/A      | N/A  | DWS Full Width?             | N/A   |
| N/A  | Landing Curb? (Y/N)    | N/A      | N/A  | DWS Offset (in)             | N/A   |
| N/A  | Shared Landing?        | N/A      |      |                             |       |
| N/A  | Gutter Ponding?        | N/A      | N/A  | Gutter Slope (%)            | N/A   |
| N/A  | Gutter Lip Ht (in)     | N/A      | N/A  | Gutter X Slope (%)          | N/A   |
| N/A  | Painted X Walk1?       | No       | N/A  | Painted X Walk2?            | No    |
|      | X Walk 1 Direction     | To NW    |      | X Walk 2 Direction          | To SW |
| N/A  | X Walk 1 Width (in)    | N/A      | N/A  | X Walk 2 Width (in)         | N/A   |
|      | X Walk 1 Slope (%)     | 1.5      |      | X Walk 2 Slope (%)          | 0.7   |
|      | X Walk 1 X Slope (%)   | 0.9      |      | X Walk 2 X Slope (%)        | 2.0   |
| N/A  | Ramp inside XWalk1?    | N/A      | N/A  | Ramp inside XWalk2?         | N/A   |
|      | Road Slope (%)         | 0.3      | N/A  | Clear Space?                | N/A   |
|      | Road X Slope (%)       | 1.1      | N/A  | Clear Space to XWalk (in)   | N/A   |
| N/A  | Any Obstructions?      | N/A      | N/A  | Storm Grate/Utility Hazard? | N/A   |
|      | Obstruction Type       |          | l    | Storm Grate/Utility Type    |       |
|      |                        | N/A      |      |                             | N/A   |
|      |                        |          | Yes  | Surface Condition? (G/P)    | Good  |