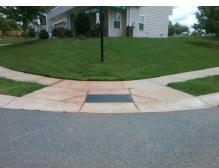

## Field Measurements/Component Compliance

Street 1 Name
Stop Condition-Street 2
Street 2 Name
Stop Condition-Street 1

MERIDALE CROSSING DR StopSign ALLEN A BROWN RD None

Total Cost: \$ 3200.00

|      | Field Weasure          | ements/C | ompo | nent Compliance             |       |
|------|------------------------|----------|------|-----------------------------|-------|
| Comp | Compliance Description |          | Comp | liance Description          | Data  |
| N/A  | Ramp Length (in)       | 48.0     | Yes  | Ramp Slope (%)              | 5.9   |
| Yes  | Ramp Width (in)        | 48.0     | Yes  | Ramp XSlope (%)             | 0.1   |
| N/A  | Flare Type LT          | N/A      | N/A  | Flare Type RT               | N/A   |
| N/A  | Flare Slope LT (%)     | N/A      | N/A  | Flare Slope RT (%)          | N/A   |
| N/A  | Flare Traversable LT?  | N/A      | N/A  | Flare Traversable RT?       | N/A   |
| N/A  | Landing Length (in)    | N/A      | N/A  | DWS Provided?               | N/A   |
| N/A  | Landing Width (in)     | N/A      | N/A  | DWS Contrast?               | N/A   |
| N/A  | Landing Slope (%)      | N/A      | N/A  | DWS Length (in)             | N/A   |
| N/A  | Landing X Slope (%)    | N/A      | N/A  | DWS Full Width?             | N/A   |
| N/A  | Landing Curb? (Y/N)    | N/A      | N/A  | DWS Offset (in)             | N/A   |
| N/A  | Shared Landing?        | N/A      |      |                             |       |
| N/A  | Gutter Ponding?        | N/A      | N/A  | Gutter Slope (%)            | N/A   |
| N/A  | Gutter Lip Ht (in)     | N/A      | N/A  | Gutter X Slope (%)          | N/A   |
| N/A  | Painted X Walk1?       | No       | N/A  | Painted X Walk2?            | No    |
|      | X Walk 1 Direction     | To NW    |      | X Walk 2 Direction          | To SW |
| N/A  | X Walk 1 Width (in)    | N/A      | N/A  | X Walk 2 Width (in)         | N/A   |
|      | X Walk 1 Slope (%)     | 1.5      |      | X Walk 2 Slope (%)          | 0.7   |
|      | X Walk 1 X Slope (%)   | 0.9      |      | X Walk 2 X Slope (%)        | 2.0   |
| N/A  | Ramp inside XWalk1?    | N/A      | N/A  | Ramp inside XWalk2?         | N/A   |
|      | Road Slope (%)         | 0.3      | N/A  | Clear Space?                | N/A   |
|      | Road X Slope (%)       | 1.1      | N/A  | Clear Space to XWalk (in)   | N/A   |
| N/A  | Any Obstructions?      | N/A      | N/A  | Storm Grate/Utility Hazard? | N/A   |
|      | Obstruction Type       |          | l    | Storm Grate/Utility Type    |       |
|      |                        | N/A      |      |                             | N/A   |
|      |                        |          | Yes  | Surface Condition? (G/P)    | Good  |