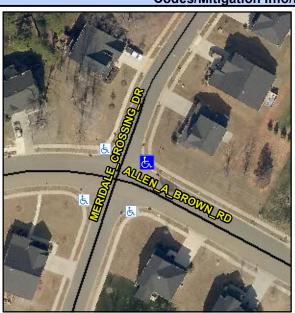

## Access Compliance Report Public Rights-of-Way (Curb Ramps)

Intersection ID: 50511 Main Street: ALLEN\_A\_BROWN\_RD Cross Street: MERIDALE\_CROSSING\_DR Location: E

ADA ID: 7AB511ACBFF7 Ramp Type: PerpDiag Initial Pass/Fail: Fail Overall Compliance: No Severity Score: 0

## Field Measurements/Component Compliance

Street 1 Name
Stop Condition-Street 2
Street 2 Name
Stop Condition-Street 1

MERIDALE CROSSING DR StopSign ALLEN A BROWN RD None

Total Cost: \$ 3200.00

|      | Field Weasure          | ements/C | ompo | nent Compliance             |       |
|------|------------------------|----------|------|-----------------------------|-------|
| Comp | Compliance Description |          | Comp | liance Description          | Data  |
| N/A  | Ramp Length (in)       | 48.0     | Yes  | Ramp Slope (%)              | 5.9   |
| Yes  | Ramp Width (in)        | 48.0     | Yes  | Ramp XSlope (%)             | 0.1   |
| N/A  | Flare Type LT          | N/A      | N/A  | Flare Type RT               | N/A   |
| N/A  | Flare Slope LT (%)     | N/A      | N/A  | Flare Slope RT (%)          | N/A   |
| N/A  | Flare Traversable LT?  | N/A      | N/A  | Flare Traversable RT?       | N/A   |
| N/A  | Landing Length (in)    | N/A      | N/A  | DWS Provided?               | N/A   |
| N/A  | Landing Width (in)     | N/A      | N/A  | DWS Contrast?               | N/A   |
| N/A  | Landing Slope (%)      | N/A      | N/A  | DWS Length (in)             | N/A   |
| N/A  | Landing X Slope (%)    | N/A      | N/A  | DWS Full Width?             | N/A   |
| N/A  | Landing Curb? (Y/N)    | N/A      | N/A  | DWS Offset (in)             | N/A   |
| N/A  | Shared Landing?        | N/A      |      |                             |       |
| N/A  | Gutter Ponding?        | N/A      | N/A  | Gutter Slope (%)            | N/A   |
| N/A  | Gutter Lip Ht (in)     | N/A      | N/A  | Gutter X Slope (%)          | N/A   |
| N/A  | Painted X Walk1?       | No       | N/A  | Painted X Walk2?            | No    |
|      | X Walk 1 Direction     | To NW    |      | X Walk 2 Direction          | To SW |
| N/A  | X Walk 1 Width (in)    | N/A      | N/A  | X Walk 2 Width (in)         | N/A   |
|      | X Walk 1 Slope (%)     | 1.5      |      | X Walk 2 Slope (%)          | 0.7   |
|      | X Walk 1 X Slope (%)   | 0.9      |      | X Walk 2 X Slope (%)        | 2.0   |
| N/A  | Ramp inside XWalk1?    | N/A      | N/A  | Ramp inside XWalk2?         | N/A   |
|      | Road Slope (%)         | 0.3      | N/A  | Clear Space?                | N/A   |
|      | Road X Slope (%)       | 1.1      | N/A  | Clear Space to XWalk (in)   | N/A   |
| N/A  | Any Obstructions?      | N/A      | N/A  | Storm Grate/Utility Hazard? | N/A   |
|      | Obstruction Type       |          | l    | Storm Grate/Utility Type    |       |
|      |                        | N/A      |      |                             | N/A   |
|      |                        |          | Yes  | Surface Condition? (G/P)    | Good  |