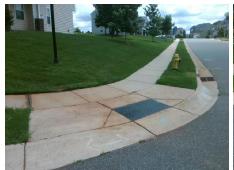

## Field Measurements/Component Compliance

Street 1 Name
Stop Condition-Street 2
Street 2 Name
Stop Condition-Street 1

MERIDALE CROSSING DR StopSign ALLEN A BROWN RD None

Total Cost: \$ 3200.00

|      | Field Weasure          | ements/C | ompo | nent Compliance             |       |
|------|------------------------|----------|------|-----------------------------|-------|
| Comp | Compliance Description |          | Comp | liance Description          | Data  |
| N/A  | Ramp Length (in)       | 48.0     | Yes  | Ramp Slope (%)              | 5.9   |
| Yes  | Ramp Width (in)        | 48.0     | Yes  | Ramp XSlope (%)             | 0.1   |
| N/A  | Flare Type LT          | N/A      | N/A  | Flare Type RT               | N/A   |
| N/A  | Flare Slope LT (%)     | N/A      | N/A  | Flare Slope RT (%)          | N/A   |
| N/A  | Flare Traversable LT?  | N/A      | N/A  | Flare Traversable RT?       | N/A   |
| N/A  | Landing Length (in)    | N/A      | N/A  | DWS Provided?               | N/A   |
| N/A  | Landing Width (in)     | N/A      | N/A  | DWS Contrast?               | N/A   |
| N/A  | Landing Slope (%)      | N/A      | N/A  | DWS Length (in)             | N/A   |
| N/A  | Landing X Slope (%)    | N/A      | N/A  | DWS Full Width?             | N/A   |
| N/A  | Landing Curb? (Y/N)    | N/A      | N/A  | DWS Offset (in)             | N/A   |
| N/A  | Shared Landing?        | N/A      |      |                             |       |
| N/A  | Gutter Ponding?        | N/A      | N/A  | Gutter Slope (%)            | N/A   |
| N/A  | Gutter Lip Ht (in)     | N/A      | N/A  | Gutter X Slope (%)          | N/A   |
| N/A  | Painted X Walk1?       | No       | N/A  | Painted X Walk2?            | No    |
|      | X Walk 1 Direction     | To NW    |      | X Walk 2 Direction          | To SW |
| N/A  | X Walk 1 Width (in)    | N/A      | N/A  | X Walk 2 Width (in)         | N/A   |
|      | X Walk 1 Slope (%)     | 1.5      |      | X Walk 2 Slope (%)          | 0.7   |
|      | X Walk 1 X Slope (%)   | 0.9      |      | X Walk 2 X Slope (%)        | 2.0   |
| N/A  | Ramp inside XWalk1?    | N/A      | N/A  | Ramp inside XWalk2?         | N/A   |
|      | Road Slope (%)         | 0.3      | N/A  | Clear Space?                | N/A   |
|      | Road X Slope (%)       | 1.1      | N/A  | Clear Space to XWalk (in)   | N/A   |
| N/A  | Any Obstructions?      | N/A      | N/A  | Storm Grate/Utility Hazard? | N/A   |
|      | Obstruction Type       |          | l    | Storm Grate/Utility Type    |       |
|      |                        | N/A      |      |                             | N/A   |
|      |                        |          | Yes  | Surface Condition? (G/P)    | Good  |