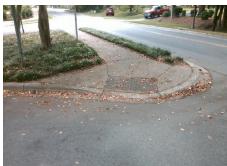

## Field Measurements/Component Compliance

Street 1 Name COUNTRY CLUB DR
Stop Condition-Street 2 StopSign
Street 2 Name N/A
Stop Condition-Street 1 N/A

Possible Solutions:

Remove & Replace Entire Ramp.

Surveyor Notes:

N/A

PROW/ADA:

Not Found, R304.2.2, R304.5.3

PROW/ADA: N/A
Not Found, R304.2.2, R304.5.3

N/A
N/A

N/A

N/A

Total Cost: \$ 1650.00

| Compliance Description D |                       | Data | Compliance Description |                             | Data |
|--------------------------|-----------------------|------|------------------------|-----------------------------|------|
| N/A                      | Ramp Length (in)      | 59.0 | No                     | Ramp Slope (%)              | 16.4 |
| Yes                      | Ramp Width (in)       | 49.0 | No                     | Ramp XSlope (%)             | 2.5  |
| N/A                      | Flare Type LT         | N/A  | N/A                    | Flare Type RT               | N/A  |
| N/A                      | Flare Slope LT (%)    | N/A  | N/A                    | Flare Slope RT (%)          | N/A  |
| N/A                      | Flare Traversable LT? | N/A  | N/A                    | Flare Traversable RT?       | N/A  |
| N/A                      | Landing Length (in)   | N/A  | N/A                    | DWS Provided?               | N/A  |
| N/A                      | Landing Width (in)    | N/A  | N/A                    | DWS Contrast?               | N/A  |
| N/A                      | Landing Slope (%)     | N/A  | N/A                    | DWS Length (in)             | N/A  |
| N/A                      | Landing X Slope (%)   | N/A  | N/A                    | DWS Full Width?             | N/A  |
| N/A                      | Landing Curb? (Y/N)   | N/A  | N/A                    | DWS Offset (in)             | N/A  |
| N/A                      | Shared Landing?       | N/A  |                        |                             |      |
| N/A                      | Gutter Ponding?       | N/A  | N/A                    | Gutter Slope (%)            | N/A  |
| N/A                      | Gutter Lip Ht (in)    | 0.5  | N/A                    | Gutter X Slope (%)          | N/A  |
| N/A                      | Painted X Walk1?      | No   | N/A                    | Painted X Walk2?            | N/A  |
|                          | X Walk 1 Direction    | To N |                        | X Walk 2 Direction          | N/A  |
| N/A                      | X Walk 1 Width (in)   | N/A  | N/A                    | X Walk 2 Width (in)         | N/A  |
|                          | X Walk 1 Slope (%)    | 2.9  |                        | X Walk 2 Slope (%)          | N/A  |
|                          | X Walk 1 X Slope (%)  | 6.0  |                        | X Walk 2 X Slope (%)        | N/A  |
| N/A                      | Ramp inside XWalk1?   | N/A  | N/A                    | Ramp inside XWalk2?         | N/A  |
|                          | Road Slope (%)        | N/A  | N/A                    | Clear Space?                | N/A  |
|                          | Road X Slope (%)      | N/A  | N/A                    | Clear Space to XWalk (in)   | N/A  |
| N/A                      | Any Obstructions?     | N/A  | N/A                    | Storm Grate/Utility Hazard? | N/A  |
|                          | Obstruction Type      |      |                        | Storm Grate/Utility Type    |      |
|                          |                       | N/A  |                        |                             | N/A  |
|                          |                       |      | Yes                    | Surface Condition? (G/P)    | Good |