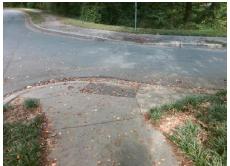

## Field Measurements/Component Compliance

Street 1 Name COUNTRY CLUB DR
Stop Condition-Street 2 StopSign
Street 2 Name N/A
Stop Condition-Street 1 N/A

Possible Solutions:

Remove & Replace Entire Ramp.

Surveyor Notes:

N/A

PROW/ADA:

Not Found, R304.2.2, R304.5.3

PROW/ADA: N/A
Not Found, R304.2.2, R304.5.3

N/A
N/A

N/A

N/A

Total Cost: \$ 1650.00

| Compliance Description D |                       | Data | Compliance Description |                             | Data |
|--------------------------|-----------------------|------|------------------------|-----------------------------|------|
| N/A                      | Ramp Length (in)      | 59.0 | No                     | Ramp Slope (%)              | 16.4 |
| Yes                      | Ramp Width (in)       | 49.0 | No                     | Ramp XSlope (%)             | 2.5  |
| N/A                      | Flare Type LT         | N/A  | N/A                    | Flare Type RT               | N/A  |
| N/A                      | Flare Slope LT (%)    | N/A  | N/A                    | Flare Slope RT (%)          | N/A  |
| N/A                      | Flare Traversable LT? | N/A  | N/A                    | Flare Traversable RT?       | N/A  |
| N/A                      | Landing Length (in)   | N/A  | N/A                    | DWS Provided?               | N/A  |
| N/A                      | Landing Width (in)    | N/A  | N/A                    | DWS Contrast?               | N/A  |
| N/A                      | Landing Slope (%)     | N/A  | N/A                    | DWS Length (in)             | N/A  |
| N/A                      | Landing X Slope (%)   | N/A  | N/A                    | DWS Full Width?             | N/A  |
| N/A                      | Landing Curb? (Y/N)   | N/A  | N/A                    | DWS Offset (in)             | N/A  |
| N/A                      | Shared Landing?       | N/A  |                        |                             |      |
| N/A                      | Gutter Ponding?       | N/A  | N/A                    | Gutter Slope (%)            | N/A  |
| N/A                      | Gutter Lip Ht (in)    | 0.5  | N/A                    | Gutter X Slope (%)          | N/A  |
| N/A                      | Painted X Walk1?      | No   | N/A                    | Painted X Walk2?            | N/A  |
|                          | X Walk 1 Direction    | To N |                        | X Walk 2 Direction          | N/A  |
| N/A                      | X Walk 1 Width (in)   | N/A  | N/A                    | X Walk 2 Width (in)         | N/A  |
|                          | X Walk 1 Slope (%)    | 2.9  |                        | X Walk 2 Slope (%)          | N/A  |
|                          | X Walk 1 X Slope (%)  | 6.0  |                        | X Walk 2 X Slope (%)        | N/A  |
| N/A                      | Ramp inside XWalk1?   | N/A  | N/A                    | Ramp inside XWalk2?         | N/A  |
|                          | Road Slope (%)        | N/A  | N/A                    | Clear Space?                | N/A  |
|                          | Road X Slope (%)      | N/A  | N/A                    | Clear Space to XWalk (in)   | N/A  |
| N/A                      | Any Obstructions?     | N/A  | N/A                    | Storm Grate/Utility Hazard? | N/A  |
|                          | Obstruction Type      |      |                        | Storm Grate/Utility Type    |      |
|                          |                       | N/A  |                        |                             | N/A  |
|                          |                       |      | Yes                    | Surface Condition? (G/P)    | Good |