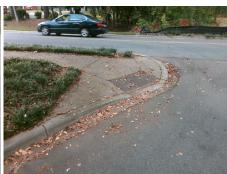

## Field Measurements/Component Compliance

Street 1 Name COUNTRY CLUB DR
Stop Condition-Street 2 StopSign
Street 2 Name N/A
Stop Condition-Street 1 N/A

Possible Solutions:

Remove & Replace Entire Ramp.

Surveyor Notes:

N/A

PROW/ADA:

Not Found, R304.2.2, R304.5.3

PROW/ADA: N/A
Not Found, R304.2.2, R304.5.3

N/A
N/A

N/A

N/A

Total Cost: \$ 1650.00

| Compliance Description D |                       | Data | Compliance Description |                             | Data |
|--------------------------|-----------------------|------|------------------------|-----------------------------|------|
| N/A                      | Ramp Length (in)      | 59.0 | No                     | Ramp Slope (%)              | 16.4 |
| Yes                      | Ramp Width (in)       | 49.0 | No                     | Ramp XSlope (%)             | 2.5  |
| N/A                      | Flare Type LT         | N/A  | N/A                    | Flare Type RT               | N/A  |
| N/A                      | Flare Slope LT (%)    | N/A  | N/A                    | Flare Slope RT (%)          | N/A  |
| N/A                      | Flare Traversable LT? | N/A  | N/A                    | Flare Traversable RT?       | N/A  |
| N/A                      | Landing Length (in)   | N/A  | N/A                    | DWS Provided?               | N/A  |
| N/A                      | Landing Width (in)    | N/A  | N/A                    | DWS Contrast?               | N/A  |
| N/A                      | Landing Slope (%)     | N/A  | N/A                    | DWS Length (in)             | N/A  |
| N/A                      | Landing X Slope (%)   | N/A  | N/A                    | DWS Full Width?             | N/A  |
| N/A                      | Landing Curb? (Y/N)   | N/A  | N/A                    | DWS Offset (in)             | N/A  |
| N/A                      | Shared Landing?       | N/A  |                        |                             |      |
| N/A                      | Gutter Ponding?       | N/A  | N/A                    | Gutter Slope (%)            | N/A  |
| N/A                      | Gutter Lip Ht (in)    | 0.5  | N/A                    | Gutter X Slope (%)          | N/A  |
| N/A                      | Painted X Walk1?      | No   | N/A                    | Painted X Walk2?            | N/A  |
|                          | X Walk 1 Direction    | To N |                        | X Walk 2 Direction          | N/A  |
| N/A                      | X Walk 1 Width (in)   | N/A  | N/A                    | X Walk 2 Width (in)         | N/A  |
|                          | X Walk 1 Slope (%)    | 2.9  |                        | X Walk 2 Slope (%)          | N/A  |
|                          | X Walk 1 X Slope (%)  | 6.0  |                        | X Walk 2 X Slope (%)        | N/A  |
| N/A                      | Ramp inside XWalk1?   | N/A  | N/A                    | Ramp inside XWalk2?         | N/A  |
|                          | Road Slope (%)        | N/A  | N/A                    | Clear Space?                | N/A  |
|                          | Road X Slope (%)      | N/A  | N/A                    | Clear Space to XWalk (in)   | N/A  |
| N/A                      | Any Obstructions?     | N/A  | N/A                    | Storm Grate/Utility Hazard? | N/A  |
|                          | Obstruction Type      |      |                        | Storm Grate/Utility Type    |      |
|                          |                       | N/A  |                        |                             | N/A  |
|                          |                       |      | Yes                    | Surface Condition? (G/P)    | Good |