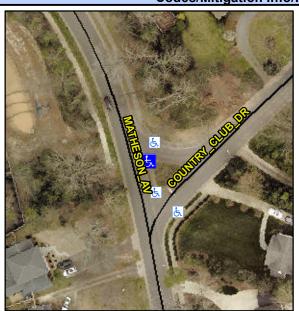

## Access Compliance Report Public Rights-of-Way (Curb Ramps)

Intersection ID: 11741 Main Street: COUNTRY\_CLUB\_DR Cross Street: MATHESON\_AV Location: N

ADA ID: 7AB69AC20EAE Ramp Type: MedianPerp Initial Pass/Fail: Fail Overall Compliance: No Severity Score: 26.25