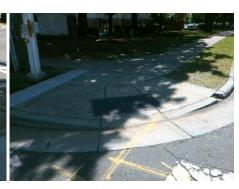

## Access Compliance Report Public Rights-of-Way (Curb Ramps)

Intersection ID: 13696 Main Street: S\_KINGS\_DR Cross Street: E\_3RD\_ST Location: E

ADA ID: 7AB723B0A1C3 Ramp Type: PerpDiag Initial Pass/Fail: Fail Overall Compliance: No Severity Score: 36.25

## Field Measurements/Component Compliance

Street 1 Name
Stop Condition-Street 2
Signal
Street 2 Name
E 3RD ST
Stop Condition-Street 1
Signal

Possible Solutions:

Remove & Replace Curb Ramp With
Two New Directional Ramps or
Equivalent.

al Cost: \$ 3200.00

| Compliance Description Da |                       | Data  | Comp | liance | Description             | Data  |
|---------------------------|-----------------------|-------|------|--------|-------------------------|-------|
| N/A                       | Ramp Length (in)      | 56.5  | Yes  | Ram    | Slope (%)               | 6.7   |
| No                        | Ramp Width (in)       | 25.5  | No   | Ram    | XSlope (%)              | 2.6   |
| N/A                       | Flare Type LT         | N/A   | N/A  | Flare  | Type RT                 | N/A   |
| N/A                       | Flare Slope LT (%)    | N/A   | N/A  | Flare  | Slope RT (%)            | N/A   |
| N/A                       | Flare Traversable LT? | N/A   | N/A  | Flare  | Traversable RT?         | N/A   |
| N/A                       | Landing Length (in)   | N/A   | N/A  | DWS    | Provided?               | N/A   |
| N/A                       | Landing Width (in)    | N/A   | N/A  | DWS    | Contrast?               | N/A   |
| N/A                       | Landing Slope (%)     | N/A   | N/A  | DWS    | Length (in)             | N/A   |
| N/A                       | Landing X Slope (%)   | N/A   | N/A  | DWS    | Full Width?             | N/A   |
| N/A                       | Landing Curb? (Y/N)   | N/A   | N/A  | DWS    | Offset (in)             | N/A   |
| N/A                       | Shared Landing?       | N/A   |      |        |                         |       |
| N/A                       | Gutter Ponding?       | N/A   | N/A  | Gutte  | er Slope (%)            | N/A   |
| N/A                       | Gutter Lip Ht (in)    | N/A   | N/A  | Gutte  | r X Slope (%)           | N/A   |
| N/A                       | Painted X Walk1?      | Yes   | N/A  | Paint  | ed X Walk2?             | Yes   |
|                           | X Walk 1 Direction    | To NW |      | X Wa   | lk 2 Direction          | To SW |
| N/A                       | X Walk 1 Width (in)   | 95.0  | N/A  | X Wa   | lk 2 Width (in)         | 95.0  |
|                           | X Walk 1 Slope (%)    | 3.7   |      | X Wa   | lk 2 Slope (%)          | 1.1   |
|                           | X Walk 1 X Slope (%)  | 2.1   |      | X Wa   | lk 2 X Slope (%)        | 1.9   |
| N/A                       | Ramp inside XWalk1?   | Yes   | N/A  | Ram    | inside XWalk2?          | Yes   |
|                           | Road Slope (%)        | 1.1   | N/A  | Clear  | Space?                  | N/A   |
|                           | Road X Slope (%)      | 4.0   | N/A  | Clear  | Space to XWalk (in)     | N/A   |
| N/A                       | Any Obstructions?     | N/A   | N/A  | Storn  | n Grate/Utility Hazard? | N/A   |
|                           | Obstruction Type      |       |      | Storn  | n Grate/Utility Type    |       |
|                           |                       | N/A   |      |        |                         | N/A   |
|                           |                       |       | Yes  | Surfa  | ce Condition? (G/P)     | Good  |