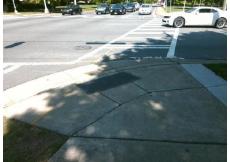

## Access Compliance Report Public Rights-of-Way (Curb Ramps)

Intersection ID: 13696 Main Street: S\_KINGS\_DR Cross Street: E\_3RD\_ST Location: E

ADA ID: 7AB723B0A1C3 Ramp Type: PerpDiag Initial Pass/Fail: Fail Overall Compliance: No Severity Score: 36.25

## Field Measurements/Component Compliance

Street 1 Name
Stop Condition-Street 2
Signal
Street 2 Name
E 3RD ST
Stop Condition-Street 1
Signal

Possible Solutions:

Remove & Replace Curb Ramp With
Two New Directional Ramps or
Equivalent.

al Cost: \$ 3200.00

| Compliance Description Da |                       | Data  | Comp | liance | Description             | Data  |
|---------------------------|-----------------------|-------|------|--------|-------------------------|-------|
| N/A                       | Ramp Length (in)      | 56.5  | Yes  | Ram    | Slope (%)               | 6.7   |
| No                        | Ramp Width (in)       | 25.5  | No   | Ram    | XSlope (%)              | 2.6   |
| N/A                       | Flare Type LT         | N/A   | N/A  | Flare  | Type RT                 | N/A   |
| N/A                       | Flare Slope LT (%)    | N/A   | N/A  | Flare  | Slope RT (%)            | N/A   |
| N/A                       | Flare Traversable LT? | N/A   | N/A  | Flare  | Traversable RT?         | N/A   |
| N/A                       | Landing Length (in)   | N/A   | N/A  | DWS    | Provided?               | N/A   |
| N/A                       | Landing Width (in)    | N/A   | N/A  | DWS    | Contrast?               | N/A   |
| N/A                       | Landing Slope (%)     | N/A   | N/A  | DWS    | Length (in)             | N/A   |
| N/A                       | Landing X Slope (%)   | N/A   | N/A  | DWS    | Full Width?             | N/A   |
| N/A                       | Landing Curb? (Y/N)   | N/A   | N/A  | DWS    | Offset (in)             | N/A   |
| N/A                       | Shared Landing?       | N/A   |      |        |                         |       |
| N/A                       | Gutter Ponding?       | N/A   | N/A  | Gutte  | er Slope (%)            | N/A   |
| N/A                       | Gutter Lip Ht (in)    | N/A   | N/A  | Gutte  | r X Slope (%)           | N/A   |
| N/A                       | Painted X Walk1?      | Yes   | N/A  | Paint  | ed X Walk2?             | Yes   |
|                           | X Walk 1 Direction    | To NW |      | X Wa   | lk 2 Direction          | To SW |
| N/A                       | X Walk 1 Width (in)   | 95.0  | N/A  | X Wa   | lk 2 Width (in)         | 95.0  |
|                           | X Walk 1 Slope (%)    | 3.7   |      | X Wa   | lk 2 Slope (%)          | 1.1   |
|                           | X Walk 1 X Slope (%)  | 2.1   |      | X Wa   | lk 2 X Slope (%)        | 1.9   |
| N/A                       | Ramp inside XWalk1?   | Yes   | N/A  | Ram    | inside XWalk2?          | Yes   |
|                           | Road Slope (%)        | 1.1   | N/A  | Clear  | Space?                  | N/A   |
|                           | Road X Slope (%)      | 4.0   | N/A  | Clear  | Space to XWalk (in)     | N/A   |
| N/A                       | Any Obstructions?     | N/A   | N/A  | Storn  | n Grate/Utility Hazard? | N/A   |
|                           | Obstruction Type      |       |      | Storn  | n Grate/Utility Type    |       |
|                           |                       | N/A   |      |        |                         | N/A   |
|                           |                       |       | Yes  | Surfa  | ce Condition? (G/P)     | Good  |