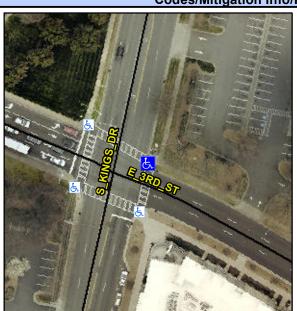

## Access Compliance Report Public Rights-of-Way (Curb Ramps)

Intersection ID: 13696 Main Street: S\_KINGS\_DR Cross Street: E\_3RD\_ST Location: E

ADA ID: 7AB723B0A1C3 Ramp Type: PerpDiag Initial Pass/Fail: Fail Overall Compliance: No Severity Score: 36.25

## Field Measurements/Component Compliance

Street 1 Name
Stop Condition-Street 2
Signal
Street 2 Name
E 3RD ST
Stop Condition-Street 1
Signal

Possible Solutions:

Remove & Replace Curb Ramp With
Two New Directional Ramps or
Equivalent.