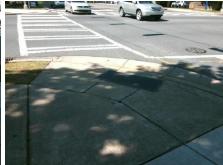

## Access Compliance Report Public Rights-of-Way (Curb Ramps)

Intersection ID: 13696 Main Street: S\_KINGS\_DR Cross Street: E\_3RD\_ST Location: E

ADA ID: 7AB723B0A1C3 Ramp Type: PerpDiag Initial Pass/Fail: Fail Overall Compliance: No Severity Score: 36.25

## Field Measurements/Component Compliance

Street 1 Name
Stop Condition-Street 2
Signal
Street 2 Name
E 3RD ST
Stop Condition-Street 1
Signal

Possible Solutions:

Remove & Replace Curb Ramp With
Two New Directional Ramps or
Equivalent.

al Cost: \$ 3200.00

| Compliance Description Da |                       | Data  | Comp | liance | Description             | Data  |
|---------------------------|-----------------------|-------|------|--------|-------------------------|-------|
| N/A                       | Ramp Length (in)      | 56.5  | Yes  | Ram    | Slope (%)               | 6.7   |
| No                        | Ramp Width (in)       | 25.5  | No   | Ram    | XSlope (%)              | 2.6   |
| N/A                       | Flare Type LT         | N/A   | N/A  | Flare  | Type RT                 | N/A   |
| N/A                       | Flare Slope LT (%)    | N/A   | N/A  | Flare  | Slope RT (%)            | N/A   |
| N/A                       | Flare Traversable LT? | N/A   | N/A  | Flare  | Traversable RT?         | N/A   |
| N/A                       | Landing Length (in)   | N/A   | N/A  | DWS    | Provided?               | N/A   |
| N/A                       | Landing Width (in)    | N/A   | N/A  | DWS    | Contrast?               | N/A   |
| N/A                       | Landing Slope (%)     | N/A   | N/A  | DWS    | Length (in)             | N/A   |
| N/A                       | Landing X Slope (%)   | N/A   | N/A  | DWS    | Full Width?             | N/A   |
| N/A                       | Landing Curb? (Y/N)   | N/A   | N/A  | DWS    | Offset (in)             | N/A   |
| N/A                       | Shared Landing?       | N/A   |      |        |                         |       |
| N/A                       | Gutter Ponding?       | N/A   | N/A  | Gutte  | er Slope (%)            | N/A   |
| N/A                       | Gutter Lip Ht (in)    | N/A   | N/A  | Gutte  | r X Slope (%)           | N/A   |
| N/A                       | Painted X Walk1?      | Yes   | N/A  | Paint  | ed X Walk2?             | Yes   |
|                           | X Walk 1 Direction    | To NW |      | X Wa   | lk 2 Direction          | To SW |
| N/A                       | X Walk 1 Width (in)   | 95.0  | N/A  | X Wa   | lk 2 Width (in)         | 95.0  |
|                           | X Walk 1 Slope (%)    | 3.7   |      | X Wa   | lk 2 Slope (%)          | 1.1   |
|                           | X Walk 1 X Slope (%)  | 2.1   |      | X Wa   | lk 2 X Slope (%)        | 1.9   |
| N/A                       | Ramp inside XWalk1?   | Yes   | N/A  | Ram    | inside XWalk2?          | Yes   |
|                           | Road Slope (%)        | 1.1   | N/A  | Clear  | Space?                  | N/A   |
|                           | Road X Slope (%)      | 4.0   | N/A  | Clear  | Space to XWalk (in)     | N/A   |
| N/A                       | Any Obstructions?     | N/A   | N/A  | Storn  | n Grate/Utility Hazard? | N/A   |
|                           | Obstruction Type      |       |      | Storn  | n Grate/Utility Type    |       |
|                           |                       | N/A   |      |        |                         | N/A   |
|                           |                       |       | Yes  | Surfa  | ce Condition? (G/P)     | Good  |