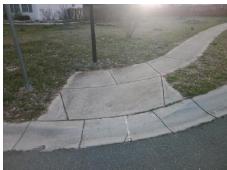

## Field Measurements/Component Compliance

Street 1 Name Stop Condition-Street 2 Street 2 Name Stop Condition-Street 1 SUNDANCE MEADOW CT StopSign **PLANTERS WATCH DR** 

Possible Solutions: **Remove & Replace Curb Ramp With Two New Directional Ramps or** Equivalent. Surveyor Notes: N/A

R304.2.2, R304.5.3

PROW/ADA:

None

Total Cost: 3200.00

| Field Measurements/Component Compilative |                        |                       |       |                        |                             |       |
|------------------------------------------|------------------------|-----------------------|-------|------------------------|-----------------------------|-------|
|                                          | Compliance Description |                       | Data  | Compliance Description |                             | Data  |
|                                          | N/A                    | Ramp Length (in)      | 48.0  | No                     | Ramp Slope (%)              | 9.2   |
|                                          | Yes                    | Ramp Width (in)       | 48.0  | No                     | Ramp XSlope (%)             | 7.6   |
|                                          | N/A                    | Flare Type LT         | N/A   | N/A                    | Flare Type RT               | N/A   |
|                                          | N/A                    | Flare Slope LT (%)    | N/A   | N/A                    | Flare Slope RT (%)          | N/A   |
|                                          | N/A                    | Flare Traversable LT? | N/A   | N/A                    | Flare Traversable RT?       | N/A   |
|                                          | N/A                    | Landing Length (in)   | N/A   | N/A                    | DWS Provided?               | N/A   |
|                                          | N/A                    | Landing Width (in)    | N/A   | N/A                    | DWS Contrast?               | N/A   |
|                                          | N/A                    | Landing Slope (%)     | N/A   | N/A                    | DWS Length (in)             | N/A   |
|                                          | N/A                    | Landing X Slope (%)   | N/A   | N/A                    | DWS Full Width?             | N/A   |
|                                          | N/A                    | Landing Curb? (Y/N)   | N/A   | N/A                    | DWS Offset (in)             | N/A   |
|                                          | N/A                    | Shared Landing?       | N/A   |                        |                             |       |
|                                          | N/A                    | Gutter Ponding?       | N/A   | N/A                    | Gutter Slope (%)            | N/A   |
|                                          | N/A                    | Gutter Lip Ht (in)    | N/A   | N/A                    | Gutter X Slope (%)          | N/A   |
|                                          | N/A                    | Painted X Walk1?      | No    | N/A                    | Painted X Walk2?            | No    |
|                                          |                        | X Walk 1 Direction    | To NW |                        | X Walk 2 Direction          | To SW |
|                                          | N/A                    | X Walk 1 Width (in)   | N/A   | N/A                    | X Walk 2 Width (in)         | N/A   |
|                                          |                        | X Walk 1 Slope (%)    | 3.4   |                        | X Walk 2 Slope (%)          | 1.1   |
|                                          |                        | X Walk 1 X Slope (%)  | 1.3   |                        | X Walk 2 X Slope (%)        | 7.0   |
|                                          | N/A                    | Ramp inside XWalk1?   | N/A   | N/A                    | Ramp inside XWalk2?         | N/A   |
|                                          |                        | Road Slope (%)        | 4.4   | N/A                    | Clear Space?                | N/A   |
|                                          |                        | Road X Slope (%)      | 2.9   | N/A                    | Clear Space to XWalk (in)   | N/A   |
|                                          | N/A                    | Any Obstructions?     | N/A   | N/A                    | Storm Grate/Utility Hazard? | N/A   |
|                                          |                        | Obstruction Type      |       |                        | Storm Grate/Utility Type    |       |
|                                          |                        |                       | N/A   |                        |                             | N/A   |
|                                          |                        |                       |       | Yes                    | Surface Condition? (G/P)    | Good  |
|                                          | 17 (12)                |                       |       |                        |                             |       |