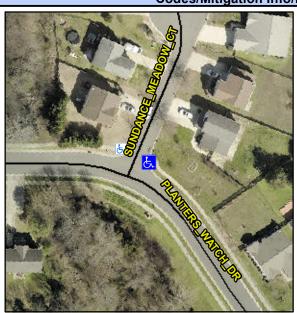

## **Access Compliance Report Public Rights-of-Way** (Curb Ramps)

Intersection ID: 43538 Main Street: SUNDANCE MEADOW CT **Cross Street: PLANTERS WATCH DR** Location: NE **ADA ID: 7AB7324C4BE1** Ramp Type: PerpDiag Initial Pass/Fail: Fail **Overall Compliance: No Severity Score:** 37.5

## Field Measurements/Component Compliance

Street 1 Name Stop Condition-Street 2 Street 2 Name Stop Condition-Street 1 SUNDANCE MEADOW CT StopSign **PLANTERS WATCH DR** 

Possible Solutions: **Remove & Replace Curb Ramp With Two New Directional Ramps or** Equivalent. Surveyor Notes: N/A