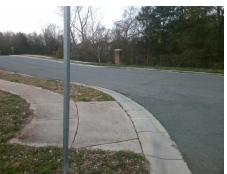

## Field Measurements/Component Compliance

Street 1 Name Stop Condition-Street 2 Street 2 Name Stop Condition-Street 1 SUNDANCE MEADOW CT StopSign **PLANTERS WATCH DR** 

Possible Solutions: **Remove & Replace Curb Ramp With Two New Directional Ramps or** Equivalent. Surveyor Notes: N/A

R304.2.2, R304.5.3

PROW/ADA:

None

Total Cost: 3200.00

| Field Measurements/Component Compilative |                        |                       |       |                        |                             |       |
|------------------------------------------|------------------------|-----------------------|-------|------------------------|-----------------------------|-------|
|                                          | Compliance Description |                       | Data  | Compliance Description |                             | Data  |
|                                          | N/A                    | Ramp Length (in)      | 48.0  | No                     | Ramp Slope (%)              | 9.2   |
|                                          | Yes                    | Ramp Width (in)       | 48.0  | No                     | Ramp XSlope (%)             | 7.6   |
|                                          | N/A                    | Flare Type LT         | N/A   | N/A                    | Flare Type RT               | N/A   |
|                                          | N/A                    | Flare Slope LT (%)    | N/A   | N/A                    | Flare Slope RT (%)          | N/A   |
|                                          | N/A                    | Flare Traversable LT? | N/A   | N/A                    | Flare Traversable RT?       | N/A   |
|                                          | N/A                    | Landing Length (in)   | N/A   | N/A                    | DWS Provided?               | N/A   |
|                                          | N/A                    | Landing Width (in)    | N/A   | N/A                    | DWS Contrast?               | N/A   |
|                                          | N/A                    | Landing Slope (%)     | N/A   | N/A                    | DWS Length (in)             | N/A   |
|                                          | N/A                    | Landing X Slope (%)   | N/A   | N/A                    | DWS Full Width?             | N/A   |
|                                          | N/A                    | Landing Curb? (Y/N)   | N/A   | N/A                    | DWS Offset (in)             | N/A   |
|                                          | N/A                    | Shared Landing?       | N/A   |                        |                             |       |
|                                          | N/A                    | Gutter Ponding?       | N/A   | N/A                    | Gutter Slope (%)            | N/A   |
|                                          | N/A                    | Gutter Lip Ht (in)    | N/A   | N/A                    | Gutter X Slope (%)          | N/A   |
|                                          | N/A                    | Painted X Walk1?      | No    | N/A                    | Painted X Walk2?            | No    |
|                                          |                        | X Walk 1 Direction    | To NW |                        | X Walk 2 Direction          | To SW |
|                                          | N/A                    | X Walk 1 Width (in)   | N/A   | N/A                    | X Walk 2 Width (in)         | N/A   |
|                                          |                        | X Walk 1 Slope (%)    | 3.4   |                        | X Walk 2 Slope (%)          | 1.1   |
|                                          |                        | X Walk 1 X Slope (%)  | 1.3   |                        | X Walk 2 X Slope (%)        | 7.0   |
|                                          | N/A                    | Ramp inside XWalk1?   | N/A   | N/A                    | Ramp inside XWalk2?         | N/A   |
|                                          |                        | Road Slope (%)        | 4.4   | N/A                    | Clear Space?                | N/A   |
|                                          |                        | Road X Slope (%)      | 2.9   | N/A                    | Clear Space to XWalk (in)   | N/A   |
|                                          | N/A                    | Any Obstructions?     | N/A   | N/A                    | Storm Grate/Utility Hazard? | N/A   |
|                                          |                        | Obstruction Type      |       |                        | Storm Grate/Utility Type    |       |
|                                          |                        |                       | N/A   |                        |                             | N/A   |
|                                          |                        |                       |       | Yes                    | Surface Condition? (G/P)    | Good  |
|                                          | 17 (12)                |                       |       |                        |                             |       |