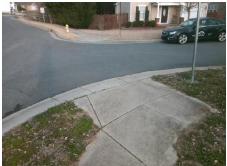

## Field Measurements/Component Compliance

Street 1 Name Stop Condition-Street 2 Street 2 Name Stop Condition-Street 1 SUNDANCE MEADOW CT StopSign **PLANTERS WATCH DR** 

Possible Solutions: **Remove & Replace Curb Ramp With Two New Directional Ramps or** Equivalent. Surveyor Notes: N/A

R304.2.2, R304.5.3

PROW/ADA:

None

Total Cost: 3200.00

| Field Measurements/Component Compilative |                        |                       |       |                        |                             |       |
|------------------------------------------|------------------------|-----------------------|-------|------------------------|-----------------------------|-------|
|                                          | Compliance Description |                       | Data  | Compliance Description |                             | Data  |
|                                          | N/A                    | Ramp Length (in)      | 48.0  | No                     | Ramp Slope (%)              | 9.2   |
|                                          | Yes                    | Ramp Width (in)       | 48.0  | No                     | Ramp XSlope (%)             | 7.6   |
|                                          | N/A                    | Flare Type LT         | N/A   | N/A                    | Flare Type RT               | N/A   |
|                                          | N/A                    | Flare Slope LT (%)    | N/A   | N/A                    | Flare Slope RT (%)          | N/A   |
|                                          | N/A                    | Flare Traversable LT? | N/A   | N/A                    | Flare Traversable RT?       | N/A   |
|                                          | N/A                    | Landing Length (in)   | N/A   | N/A                    | DWS Provided?               | N/A   |
|                                          | N/A                    | Landing Width (in)    | N/A   | N/A                    | DWS Contrast?               | N/A   |
|                                          | N/A                    | Landing Slope (%)     | N/A   | N/A                    | DWS Length (in)             | N/A   |
|                                          | N/A                    | Landing X Slope (%)   | N/A   | N/A                    | DWS Full Width?             | N/A   |
|                                          | N/A                    | Landing Curb? (Y/N)   | N/A   | N/A                    | DWS Offset (in)             | N/A   |
|                                          | N/A                    | Shared Landing?       | N/A   |                        |                             |       |
|                                          | N/A                    | Gutter Ponding?       | N/A   | N/A                    | Gutter Slope (%)            | N/A   |
|                                          | N/A                    | Gutter Lip Ht (in)    | N/A   | N/A                    | Gutter X Slope (%)          | N/A   |
|                                          | N/A                    | Painted X Walk1?      | No    | N/A                    | Painted X Walk2?            | No    |
|                                          |                        | X Walk 1 Direction    | To NW |                        | X Walk 2 Direction          | To SW |
|                                          | N/A                    | X Walk 1 Width (in)   | N/A   | N/A                    | X Walk 2 Width (in)         | N/A   |
|                                          |                        | X Walk 1 Slope (%)    | 3.4   |                        | X Walk 2 Slope (%)          | 1.1   |
|                                          |                        | X Walk 1 X Slope (%)  | 1.3   |                        | X Walk 2 X Slope (%)        | 7.0   |
|                                          | N/A                    | Ramp inside XWalk1?   | N/A   | N/A                    | Ramp inside XWalk2?         | N/A   |
|                                          |                        | Road Slope (%)        | 4.4   | N/A                    | Clear Space?                | N/A   |
|                                          |                        | Road X Slope (%)      | 2.9   | N/A                    | Clear Space to XWalk (in)   | N/A   |
|                                          | N/A                    | Any Obstructions?     | N/A   | N/A                    | Storm Grate/Utility Hazard? | N/A   |
|                                          |                        | Obstruction Type      |       |                        | Storm Grate/Utility Type    |       |
|                                          |                        |                       | N/A   |                        |                             | N/A   |
|                                          |                        |                       |       | Yes                    | Surface Condition? (G/P)    | Good  |
|                                          | 17 (12)                |                       |       |                        |                             |       |