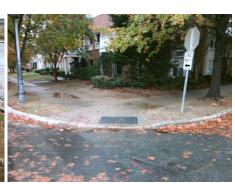

## **Access Compliance Report Public Rights-of-Way** (Curb Ramps)

Intersection ID: 12342 Main Street: E\_8TH\_ST Cross Street: N\_CALDWELL\_ST Location: ADA ID: 7AB9C586BF39 Ramp Type: PerpDiag Initial Pass/Fail: Fail **Overall Compliance: No Severity Score:** 12.5

**Codes/Mitigation Info/Possible Solution** 

**N CALDWELL ST** Street 1 Name Stop Condition-Street 2 None Street 2 Name E8THST Stop Cor

Possible Solutions: Remove & Replace Curb Ramp With Two New Directional Ramps or Equivalent.

3200.00

| Field Measurements/Component Compliance |                       |       |                        |             |                       |       |  |  |
|-----------------------------------------|-----------------------|-------|------------------------|-------------|-----------------------|-------|--|--|
| Compliance Description Data             |                       | Comp  | liance                 | Description | Data                  |       |  |  |
| N/A                                     | Ramp Length (in)      | 46.0  | No                     | Ramp        | Slope (%)             | 8.7   |  |  |
| Yes                                     | Ramp Width (in)       | 48.0  | Yes                    | Ramp        | XSlope (%)            | 0.3   |  |  |
| N/A                                     | Flare Type LT         | N/A   | N/A Flare Type RT      |             | N/A                   |       |  |  |
| N/A                                     | Flare Slope LT (%)    | N/A   | N/A Flare Slope RT (%) |             | N/A                   |       |  |  |
| N/A                                     | Flare Traversable LT? | N/A   | N/A                    | Flare       | Traversable RT?       | N/A   |  |  |
| N/A                                     | Landing Length (in)   | N/A   | N/A                    | DWS         | Provided?             | N/A   |  |  |
| N/A                                     | Landing Width (in)    | N/A   | N/A                    | DWS         | Contrast?             | N/A   |  |  |
| N/A                                     | Landing Slope (%)     | N/A   | N/A                    | DWS         | Length (in)           | N/A   |  |  |
| N/A                                     | Landing X Slope (%)   | N/A   | N/A                    | DWS         | Full Width?           | N/A   |  |  |
| N/A                                     | Landing Curb? (Y/N)   | N/A   | N/A                    | DWS         | Offset (in)           | N/A   |  |  |
| N/A                                     | Shared Landing?       | N/A   |                        |             |                       |       |  |  |
| N/A                                     | Gutter Ponding?       | Yes   | N/A                    | Gutte       | r Slope (%)           | N/A   |  |  |
| N/A                                     | Gutter Lip Ht (in)    | 3.0   | N/A                    | Gutte       | r X Slope (%)         | N/A   |  |  |
| N/A                                     | Painted X Walk1?      | No    | N/A                    | Painte      | ed X Walk2?           | No    |  |  |
|                                         | X Walk 1 Direction    | To NW |                        | X Wal       | k 2 Direction         | To SW |  |  |
| N/A                                     | X Walk 1 Width (in)   | N/A   | N/A                    | X Wal       | k 2 Width (in)        | N/A   |  |  |
|                                         | X Walk 1 Slope (%)    | 3.5   |                        | X Wal       | k 2 Slope (%)         | 5.5   |  |  |
|                                         | X Walk 1 X Slope (%)  | 2.2   |                        | X Wal       | k 2 X Slope (%)       | 2.8   |  |  |
| N/A                                     | Ramp inside XWalk1?   | N/A   | N/A                    | Ramp        | inside XWalk2?        | N/A   |  |  |
|                                         | Road Slope (%)        | 1.0   | N/A                    | Clear       | Space?                | N/A   |  |  |
|                                         | Road X Slope (%)      | 6.3   | N/A                    | Clear       | Space to XWalk (in)   | N/A   |  |  |
| N/A                                     | Any Obstructions?     | N/A   | N/A                    | Storm       | Grate/Utility Hazard? | N/A   |  |  |
|                                         | Obstruction Type      |       |                        | Storm       | Grate/Utility Type    |       |  |  |
|                                         |                       | N/A   |                        |             |                       | N/A   |  |  |
|                                         |                       |       | Yes                    | Surfac      | ce Condition? (G/P)   | Good  |  |  |