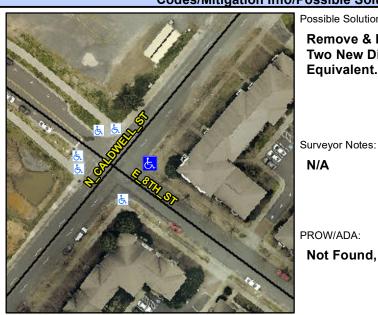

## **Access Compliance Report Public Rights-of-Way** (Curb Ramps)

Intersection ID: 12342 Main Street: E\_8TH\_ST Cross Street: N\_CALDWELL\_ST Location: ADA ID: 7AB9C586BF39 Ramp Type: PerpDiag Initial Pass/Fail: Fail **Overall Compliance: No Severity Score:** 12.5

**Codes/Mitigation Info/Possible Solution** 

**N CALDWELL ST** Street 1 Name Stop Condition-Street 2 None Street 2 Name E8THST Stop Cor

Possible Solutions: Remove & Replace Curb Ramp With Two New Directional Ramps or Equivalent.

N/A

PROW/ADA:

Not Found, R304.2.2

| ndition-Street 1 | StopSign    |  |  |  |  |
|------------------|-------------|--|--|--|--|
|                  | Total Cost: |  |  |  |  |
|                  |             |  |  |  |  |

3200.00

| Field Measurements/Component Compliance |                       |       |                        |             |                       |       |  |  |
|-----------------------------------------|-----------------------|-------|------------------------|-------------|-----------------------|-------|--|--|
| Compliance Description Data             |                       | Comp  | liance                 | Description | Data                  |       |  |  |
| N/A                                     | Ramp Length (in)      | 46.0  | No                     | Ramp        | Slope (%)             | 8.7   |  |  |
| Yes                                     | Ramp Width (in)       | 48.0  | Yes                    | Ramp        | XSlope (%)            | 0.3   |  |  |
| N/A                                     | Flare Type LT         | N/A   | N/A Flare Type RT      |             | N/A                   |       |  |  |
| N/A                                     | Flare Slope LT (%)    | N/A   | N/A Flare Slope RT (%) |             | N/A                   |       |  |  |
| N/A                                     | Flare Traversable LT? | N/A   | N/A                    | Flare       | Traversable RT?       | N/A   |  |  |
| N/A                                     | Landing Length (in)   | N/A   | N/A                    | DWS         | Provided?             | N/A   |  |  |
| N/A                                     | Landing Width (in)    | N/A   | N/A                    | DWS         | Contrast?             | N/A   |  |  |
| N/A                                     | Landing Slope (%)     | N/A   | N/A                    | DWS         | Length (in)           | N/A   |  |  |
| N/A                                     | Landing X Slope (%)   | N/A   | N/A                    | DWS         | Full Width?           | N/A   |  |  |
| N/A                                     | Landing Curb? (Y/N)   | N/A   | N/A                    | DWS         | Offset (in)           | N/A   |  |  |
| N/A                                     | Shared Landing?       | N/A   |                        |             |                       |       |  |  |
| N/A                                     | Gutter Ponding?       | Yes   | N/A                    | Gutte       | r Slope (%)           | N/A   |  |  |
| N/A                                     | Gutter Lip Ht (in)    | 3.0   | N/A                    | Gutte       | r X Slope (%)         | N/A   |  |  |
| N/A                                     | Painted X Walk1?      | No    | N/A                    | Painte      | ed X Walk2?           | No    |  |  |
|                                         | X Walk 1 Direction    | To NW |                        | X Wal       | k 2 Direction         | To SW |  |  |
| N/A                                     | X Walk 1 Width (in)   | N/A   | N/A                    | X Wal       | k 2 Width (in)        | N/A   |  |  |
|                                         | X Walk 1 Slope (%)    | 3.5   |                        | X Wal       | k 2 Slope (%)         | 5.5   |  |  |
|                                         | X Walk 1 X Slope (%)  | 2.2   |                        | X Wal       | k 2 X Slope (%)       | 2.8   |  |  |
| N/A                                     | Ramp inside XWalk1?   | N/A   | N/A                    | Ramp        | inside XWalk2?        | N/A   |  |  |
|                                         | Road Slope (%)        | 1.0   | N/A                    | Clear       | Space?                | N/A   |  |  |
|                                         | Road X Slope (%)      | 6.3   | N/A                    | Clear       | Space to XWalk (in)   | N/A   |  |  |
| N/A                                     | Any Obstructions?     | N/A   | N/A                    | Storm       | Grate/Utility Hazard? | N/A   |  |  |
|                                         | Obstruction Type      |       |                        | Storm       | Grate/Utility Type    |       |  |  |
|                                         |                       | N/A   |                        |             |                       | N/A   |  |  |
|                                         |                       |       | Yes                    | Surfac      | ce Condition? (G/P)   | Good  |  |  |