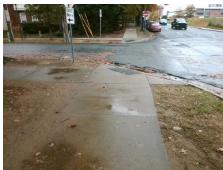

## **Access Compliance Report Public Rights-of-Way** (Curb Ramps)

Intersection ID: 12342 Main Street: E\_8TH\_ST Cross Street: N\_CALDWELL\_ST Location: ADA ID: 7AB9C586BF39 Ramp Type: PerpDiag Initial Pass/Fail: Fail **Overall Compliance: No Severity Score:** 12.5

**Codes/Mitigation Info/Possible Solution** 

**N CALDWELL ST** Street 1 Name Stop Condition-Street 2 None Street 2 Name E8THST Stop Cor

Possible Solutions: Remove & Replace Curb Ramp With Two New Directional Ramps or Equivalent.

3200.00

| Field Measurements/Component Compliance |                       |       |                        |             |                       |       |  |  |
|-----------------------------------------|-----------------------|-------|------------------------|-------------|-----------------------|-------|--|--|
| Compliance Description Data             |                       | Comp  | liance                 | Description | Data                  |       |  |  |
| N/A                                     | Ramp Length (in)      | 46.0  | No                     | Ramp        | Slope (%)             | 8.7   |  |  |
| Yes                                     | Ramp Width (in)       | 48.0  | Yes                    | Ramp        | XSlope (%)            | 0.3   |  |  |
| N/A                                     | Flare Type LT         | N/A   | N/A Flare Type RT      |             | N/A                   |       |  |  |
| N/A                                     | Flare Slope LT (%)    | N/A   | N/A Flare Slope RT (%) |             | N/A                   |       |  |  |
| N/A                                     | Flare Traversable LT? | N/A   | N/A                    | Flare       | Traversable RT?       | N/A   |  |  |
| N/A                                     | Landing Length (in)   | N/A   | N/A                    | DWS         | Provided?             | N/A   |  |  |
| N/A                                     | Landing Width (in)    | N/A   | N/A                    | DWS         | Contrast?             | N/A   |  |  |
| N/A                                     | Landing Slope (%)     | N/A   | N/A                    | DWS         | Length (in)           | N/A   |  |  |
| N/A                                     | Landing X Slope (%)   | N/A   | N/A                    | DWS         | Full Width?           | N/A   |  |  |
| N/A                                     | Landing Curb? (Y/N)   | N/A   | N/A                    | DWS         | Offset (in)           | N/A   |  |  |
| N/A                                     | Shared Landing?       | N/A   |                        |             |                       |       |  |  |
| N/A                                     | Gutter Ponding?       | Yes   | N/A                    | Gutte       | r Slope (%)           | N/A   |  |  |
| N/A                                     | Gutter Lip Ht (in)    | 3.0   | N/A                    | Gutte       | r X Slope (%)         | N/A   |  |  |
| N/A                                     | Painted X Walk1?      | No    | N/A                    | Painte      | ed X Walk2?           | No    |  |  |
|                                         | X Walk 1 Direction    | To NW |                        | X Wal       | k 2 Direction         | To SW |  |  |
| N/A                                     | X Walk 1 Width (in)   | N/A   | N/A                    | X Wal       | k 2 Width (in)        | N/A   |  |  |
|                                         | X Walk 1 Slope (%)    | 3.5   |                        | X Wal       | k 2 Slope (%)         | 5.5   |  |  |
|                                         | X Walk 1 X Slope (%)  | 2.2   |                        | X Wal       | k 2 X Slope (%)       | 2.8   |  |  |
| N/A                                     | Ramp inside XWalk1?   | N/A   | N/A                    | Ramp        | inside XWalk2?        | N/A   |  |  |
|                                         | Road Slope (%)        | 1.0   | N/A                    | Clear       | Space?                | N/A   |  |  |
|                                         | Road X Slope (%)      | 6.3   | N/A                    | Clear       | Space to XWalk (in)   | N/A   |  |  |
| N/A                                     | Any Obstructions?     | N/A   | N/A                    | Storm       | Grate/Utility Hazard? | N/A   |  |  |
|                                         | Obstruction Type      |       |                        | Storm       | Grate/Utility Type    |       |  |  |
|                                         |                       | N/A   |                        |             |                       | N/A   |  |  |
|                                         |                       |       | Yes                    | Surfac      | ce Condition? (G/P)   | Good  |  |  |