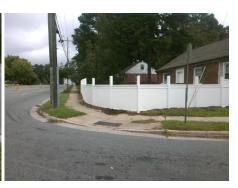

## Access Compliance Report Public Rights-of-Way (Curb Ramps)

Intersection ID: 16132 Main Street: S\_TRYON\_ST Cross Street: W\_CAMA\_ST Location: S

ADA ID: 7AC00A6F6BFE Ramp Type: PerpDiag Initial Pass/Fail: Fail Overall Compliance: No Severity Score: 21.25

## Field Measurements/Component Compliance

Street 1 Name
Stop Condition-Street 2
Street 2 Name
Stop Condition-Street 1

S TRYON ST None W CAMA ST StopSign Possible Solutions:

Remove & Replace Curb Ramp With
Two New Directional Ramps or
Equivalent.