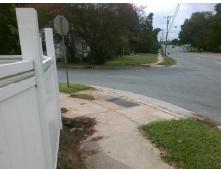

## Access Compliance Report Public Rights-of-Way (Curb Ramps)

Intersection ID: 16132 Main Street: S\_TRYON\_ST Cross Street: W\_CAMA\_ST Location: S

ADA ID: 7AC00A6F6BFE Ramp Type: PerpDiag Initial Pass/Fail: Fail Overall Compliance: No Severity Score: 21.25

## Field Measurements/Component Compliance

Street 1 Name
Stop Condition-Street 2
Street 2 Name
Stop Condition-Street 1

S TRYON ST None W CAMA ST StopSign Possible Solutions:

Remove & Replace Curb Ramp With
Two New Directional Ramps or
Equivalent.