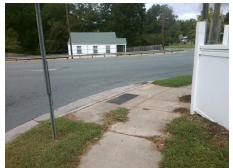

## Access Compliance Report Public Rights-of-Way (Curb Ramps)

Intersection ID: 16132 Main Street: S\_TRYON\_ST Cross Street: W\_CAMA\_ST Location: S

ADA ID: 7AC00A6F6BFE Ramp Type: PerpDiag Initial Pass/Fail: Fail Overall Compliance: No Severity Score: 21.25

## Field Measurements/Component Compliance

Street 1 Name
Stop Condition-Street 2
Street 2 Name
Stop Condition-Street 1

S TRYON ST None W CAMA ST StopSign Possible Solutions:

Remove & Replace Curb Ramp With
Two New Directional Ramps or
Equivalent.