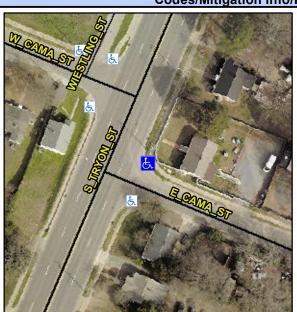

## Access Compliance Report Public Rights-of-Way (Curb Ramps)

Intersection ID: 16132 Main Street: S\_TRYON\_ST Cross Street: W\_CAMA\_ST Location: S

ADA ID: 7AC00A6F6BFE Ramp Type: PerpDiag Initial Pass/Fail: Fail Overall Compliance: No Severity Score: 21.25

## Field Measurements/Component Compliance

Street 1 Name
Stop Condition-Street 2
Street 2 Name
Stop Condition-Street 1

S TRYON ST None W CAMA ST StopSign Possible Solutions:

Remove & Replace Curb Ramp With
Two New Directional Ramps or
Equivalent.