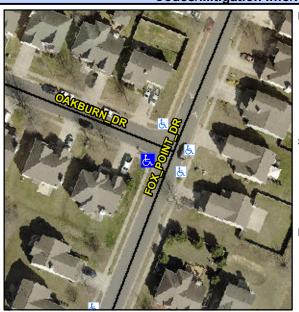

## Access Compliance Report Public Rights-of-Way (Curb Ramps)

Intersection ID: 44910 Main Street: FOX\_POINT\_DR Cross Street: OAKBURN\_DR Location: W

ADA ID: 7AD75003D60F Ramp Type: PerpDiag Initial Pass/Fail: Fail Overall Compliance: No Severity Score: 18.75

## Field Measurements/Component Compliance

Street 1 Name
Stop Condition-Street 2
Street 2 Name
Stop Condition-Street 1

FOX POINT DR None OAKBURN DR StopSign Possible Solutions:

Remove & Replace Curb Ramp With Two New Directional Ramps or Equivalent.