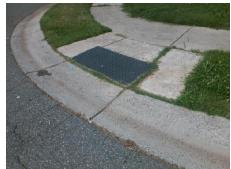

## Field Measurements/Component Compliance

Street 1 Name
Stop Condition-Street 2
Street 2 Name
Stop Condition-Street 1

FOX POINT DR None OAKBURN DR StopSign Possible Solutions:

Remove & Replace Curb Ramp With Two New Directional Ramps or Equivalent.

Surveyor Notes:

N/A

PROW/ADA:

R304.5.1, R304.5.3

Total Cost: \$ 3200.00

| Fleid Measurements/Component Compliance |                       |      |                        |                             |      |
|-----------------------------------------|-----------------------|------|------------------------|-----------------------------|------|
| Compliance Description                  |                       | Data | Compliance Description |                             | Data |
| N/A                                     | Ramp Length (in)      | 47.5 | Yes                    | Ramp Slope (%)              | 5.9  |
| No                                      | Ramp Width (in)       | 35.0 | No                     | Ramp XSlope (%)             | 4.1  |
| N/A                                     | Flare Type LT         | N/A  | N/A                    | Flare Type RT               | N/A  |
| N/A                                     | Flare Slope LT (%)    | N/A  | N/A                    | Flare Slope RT (%)          | N/A  |
| N/A                                     | Flare Traversable LT? | N/A  | N/A                    | Flare Traversable RT?       | N/A  |
| N/A                                     | Landing Length (in)   | N/A  | N/A                    | DWS Provided?               | N/A  |
| N/A                                     | Landing Width (in)    | N/A  | N/A                    | DWS Contrast?               | N/A  |
| N/A                                     | Landing Slope (%)     | N/A  | N/A                    | DWS Length (in)             | N/A  |
| N/A                                     | Landing X Slope (%)   | N/A  | N/A                    | DWS Full Width?             | N/A  |
| N/A                                     | Landing Curb? (Y/N)   | N/A  | N/A                    | DWS Offset (in)             | N/A  |
| N/A                                     | Shared Landing?       | N/A  |                        |                             |      |
| N/A                                     | Gutter Ponding?       | N/A  | N/A                    | Gutter Slope (%)            | N/A  |
| N/A                                     | Gutter Lip Ht (in)    | N/A  | N/A                    | Gutter X Slope (%)          | N/A  |
| N/A                                     | Painted X Walk1?      | No   | N/A                    | Painted X Walk2?            | No   |
|                                         | X Walk 1 Direction    | To E |                        | X Walk 2 Direction          | To N |
| N/A                                     | X Walk 1 Width (in)   | N/A  | N/A                    | X Walk 2 Width (in)         | N/A  |
|                                         | X Walk 1 Slope (%)    | 4.3  |                        | X Walk 2 Slope (%)          | 1.1  |
|                                         | X Walk 1 X Slope (%)  | 1.3  |                        | X Walk 2 X Slope (%)        | 2.6  |
| N/A                                     | Ramp inside XWalk1?   | N/A  | N/A                    | Ramp inside XWalk2?         | N/A  |
|                                         | Road Slope (%)        | 3.3  | N/A                    | Clear Space?                | N/A  |
|                                         | Road X Slope (%)      | 2.0  | N/A                    | Clear Space to XWalk (in)   | N/A  |
| N/A                                     | Any Obstructions?     | N/A  | N/A                    | Storm Grate/Utility Hazard? | N/A  |
|                                         | Obstruction Type      |      |                        | Storm Grate/Utility Type    |      |
|                                         |                       | N/A  |                        |                             | N/A  |
|                                         |                       |      | Yes                    | Surface Condition? (G/P)    | Good |
|                                         |                       |      |                        |                             |      |