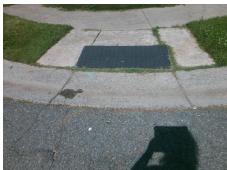

## Field Measurements/Component Compliance

Street 1 Name
Stop Condition-Street 2
Street 2 Name
Stop Condition-Street 1

FOX POINT DR None OAKBURN DR StopSign Possible Solutions:

Remove & Replace Curb Ramp With Two New Directional Ramps or Equivalent.

Surveyor Notes:

N/A

PROW/ADA:

R304.5.1, R304.5.3

Total Cost: \$ 3200.00

| Fleid Measurements/Component Compliance |                       |      |                        |                             |      |
|-----------------------------------------|-----------------------|------|------------------------|-----------------------------|------|
| Compliance Description                  |                       | Data | Compliance Description |                             | Data |
| N/A                                     | Ramp Length (in)      | 47.5 | Yes                    | Ramp Slope (%)              | 5.9  |
| No                                      | Ramp Width (in)       | 35.0 | No                     | Ramp XSlope (%)             | 4.1  |
| N/A                                     | Flare Type LT         | N/A  | N/A                    | Flare Type RT               | N/A  |
| N/A                                     | Flare Slope LT (%)    | N/A  | N/A                    | Flare Slope RT (%)          | N/A  |
| N/A                                     | Flare Traversable LT? | N/A  | N/A                    | Flare Traversable RT?       | N/A  |
| N/A                                     | Landing Length (in)   | N/A  | N/A                    | DWS Provided?               | N/A  |
| N/A                                     | Landing Width (in)    | N/A  | N/A                    | DWS Contrast?               | N/A  |
| N/A                                     | Landing Slope (%)     | N/A  | N/A                    | DWS Length (in)             | N/A  |
| N/A                                     | Landing X Slope (%)   | N/A  | N/A                    | DWS Full Width?             | N/A  |
| N/A                                     | Landing Curb? (Y/N)   | N/A  | N/A                    | DWS Offset (in)             | N/A  |
| N/A                                     | Shared Landing?       | N/A  |                        |                             |      |
| N/A                                     | Gutter Ponding?       | N/A  | N/A                    | Gutter Slope (%)            | N/A  |
| N/A                                     | Gutter Lip Ht (in)    | N/A  | N/A                    | Gutter X Slope (%)          | N/A  |
| N/A                                     | Painted X Walk1?      | No   | N/A                    | Painted X Walk2?            | No   |
|                                         | X Walk 1 Direction    | To E |                        | X Walk 2 Direction          | To N |
| N/A                                     | X Walk 1 Width (in)   | N/A  | N/A                    | X Walk 2 Width (in)         | N/A  |
|                                         | X Walk 1 Slope (%)    | 4.3  |                        | X Walk 2 Slope (%)          | 1.1  |
|                                         | X Walk 1 X Slope (%)  | 1.3  |                        | X Walk 2 X Slope (%)        | 2.6  |
| N/A                                     | Ramp inside XWalk1?   | N/A  | N/A                    | Ramp inside XWalk2?         | N/A  |
|                                         | Road Slope (%)        | 3.3  | N/A                    | Clear Space?                | N/A  |
|                                         | Road X Slope (%)      | 2.0  | N/A                    | Clear Space to XWalk (in)   | N/A  |
| N/A                                     | Any Obstructions?     | N/A  | N/A                    | Storm Grate/Utility Hazard? | N/A  |
|                                         | Obstruction Type      |      |                        | Storm Grate/Utility Type    |      |
|                                         |                       | N/A  |                        |                             | N/A  |
|                                         |                       |      | Yes                    | Surface Condition? (G/P)    | Good |
|                                         |                       |      |                        |                             |      |