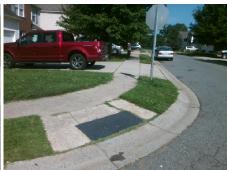

## Field Measurements/Component Compliance

Street 1 Name
Stop Condition-Street 2
Street 2 Name
Stop Condition-Street 1

FOX POINT DR None OAKBURN DR StopSign Possible Solutions:

Remove & Replace Curb Ramp With Two New Directional Ramps or Equivalent.

Surveyor Notes:

N/A

PROW/ADA:

R304.5.1, R304.5.3

Total Cost: \$ 3200.00

| Fleid Measurements/Component Compliance |                       |      |                        |                             |      |
|-----------------------------------------|-----------------------|------|------------------------|-----------------------------|------|
| Compliance Description                  |                       | Data | Compliance Description |                             | Data |
| N/A                                     | Ramp Length (in)      | 47.5 | Yes                    | Ramp Slope (%)              | 5.9  |
| No                                      | Ramp Width (in)       | 35.0 | No                     | Ramp XSlope (%)             | 4.1  |
| N/A                                     | Flare Type LT         | N/A  | N/A                    | Flare Type RT               | N/A  |
| N/A                                     | Flare Slope LT (%)    | N/A  | N/A                    | Flare Slope RT (%)          | N/A  |
| N/A                                     | Flare Traversable LT? | N/A  | N/A                    | Flare Traversable RT?       | N/A  |
| N/A                                     | Landing Length (in)   | N/A  | N/A                    | DWS Provided?               | N/A  |
| N/A                                     | Landing Width (in)    | N/A  | N/A                    | DWS Contrast?               | N/A  |
| N/A                                     | Landing Slope (%)     | N/A  | N/A                    | DWS Length (in)             | N/A  |
| N/A                                     | Landing X Slope (%)   | N/A  | N/A                    | DWS Full Width?             | N/A  |
| N/A                                     | Landing Curb? (Y/N)   | N/A  | N/A                    | DWS Offset (in)             | N/A  |
| N/A                                     | Shared Landing?       | N/A  |                        |                             |      |
| N/A                                     | Gutter Ponding?       | N/A  | N/A                    | Gutter Slope (%)            | N/A  |
| N/A                                     | Gutter Lip Ht (in)    | N/A  | N/A                    | Gutter X Slope (%)          | N/A  |
| N/A                                     | Painted X Walk1?      | No   | N/A                    | Painted X Walk2?            | No   |
|                                         | X Walk 1 Direction    | To E |                        | X Walk 2 Direction          | To N |
| N/A                                     | X Walk 1 Width (in)   | N/A  | N/A                    | X Walk 2 Width (in)         | N/A  |
|                                         | X Walk 1 Slope (%)    | 4.3  |                        | X Walk 2 Slope (%)          | 1.1  |
|                                         | X Walk 1 X Slope (%)  | 1.3  |                        | X Walk 2 X Slope (%)        | 2.6  |
| N/A                                     | Ramp inside XWalk1?   | N/A  | N/A                    | Ramp inside XWalk2?         | N/A  |
|                                         | Road Slope (%)        | 3.3  | N/A                    | Clear Space?                | N/A  |
|                                         | Road X Slope (%)      | 2.0  | N/A                    | Clear Space to XWalk (in)   | N/A  |
| N/A                                     | Any Obstructions?     | N/A  | N/A                    | Storm Grate/Utility Hazard? | N/A  |
|                                         | Obstruction Type      |      |                        | Storm Grate/Utility Type    |      |
|                                         |                       | N/A  |                        |                             | N/A  |
|                                         |                       |      | Yes                    | Surface Condition? (G/P)    | Good |
|                                         |                       |      |                        |                             |      |