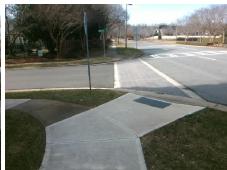

## Field Measurements/Component Compliance

**HIGHLAND CREEK PY** Street 1 Name Stop Condition-Street 2 Street 2 Name **FAIRVISTA DR** Stop Condition-Street 1 StopSign Possible Solutions: Remove & Replace Curb Ramp With **Two New Directional Ramps or** Equivalent. Surveyor Notes: N/A PROW/ADA: Not Found, R304.5.3

Total Cost: 3200.00

| Field Measurements/Component Compliance |                       |      |                        |                             |      |
|-----------------------------------------|-----------------------|------|------------------------|-----------------------------|------|
| Compliance Description                  |                       | Data | Compliance Description |                             | Data |
| N/A                                     | Ramp Length (in)      | 92.0 | Yes                    | Ramp Slope (%)              | 8.1  |
| Yes                                     | Ramp Width (in)       | 48.0 | No                     | Ramp XSlope (%)             | 5.2  |
| N/A                                     | Flare Type LT         | N/A  | N/A                    | Flare Type RT               | N/A  |
| N/A                                     | Flare Slope LT (%)    | N/A  | N/A                    | Flare Slope RT (%)          | N/A  |
| N/A                                     | Flare Traversable LT? | N/A  | N/A                    | Flare Traversable RT?       | N/A  |
| N/A                                     | Landing Length (in)   | N/A  | N/A                    | DWS Provided?               | N/A  |
| N/A                                     | Landing Width (in)    | N/A  | N/A                    | DWS Contrast?               | N/A  |
| N/A                                     | Landing Slope (%)     | N/A  | N/A                    | DWS Length (in)             | N/A  |
| N/A                                     | Landing X Slope (%)   | N/A  | N/A                    | DWS Full Width?             | N/A  |
| N/A                                     | Landing Curb? (Y/N)   | N/A  | N/A                    | DWS Offset (in)             | N/A  |
| N/A                                     | Shared Landing?       | N/A  |                        |                             |      |
| N/A                                     | Gutter Ponding?       | N/A  | N/A                    | Gutter Slope (%)            | N/A  |
| N/A                                     | Gutter Lip Ht (in)    | 1.0  | N/A                    | Gutter X Slope (%)          | N/A  |
| N/A                                     | Painted X Walk1?      | No   | N/A                    | Painted X Walk2?            | No   |
|                                         | X Walk 1 Direction    | To N |                        | X Walk 2 Direction          | To W |
| N/A                                     | X Walk 1 Width (in)   | N/A  | N/A                    | X Walk 2 Width (in)         | N/A  |
|                                         | X Walk 1 Slope (%)    | 4.1  |                        | X Walk 2 Slope (%)          | 0.9  |
|                                         | X Walk 1 X Slope (%)  | 1.2  |                        | X Walk 2 X Slope (%)        | 5.9  |
| N/A                                     | Ramp inside XWalk1?   | N/A  | N/A                    | Ramp inside XWalk2?         | N/A  |
|                                         | Road Slope (%)        | 6.8  | N/A                    | Clear Space?                | N/A  |
|                                         | Road X Slope (%)      | 5.0  | N/A                    | Clear Space to XWalk (in)   | N/A  |
| N/A                                     | Any Obstructions?     | N/A  | N/A                    | Storm Grate/Utility Hazard? | N/A  |
|                                         | Obstruction Type      |      |                        | Storm Grate/Utility Type    |      |
|                                         |                       | N/A  |                        |                             | N/A  |
|                                         |                       |      | Yes                    | Surface Condition? (G/P)    | Good |