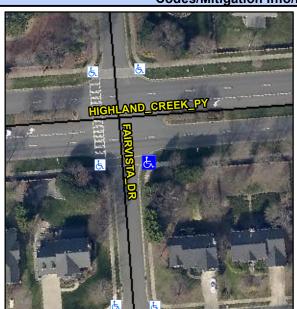

## **Access Compliance Report Public Rights-of-Way** (Curb Ramps)

Intersection ID: 42368 Main Street: FAIRVISTA DR **Cross Street: HIGHLAND CREEK PY** Location: ADA ID: 7AD79EA44490 Ramp Type: PerpDiag Initial Pass/Fail: Fail **Overall Compliance: No Severity Score:** 12.5

## Field Measurements/Component Compliance

**HIGHLAND CREEK PY** Street 1 Name Stop Condition-Street 2 Street 2 Name **FAIRVISTA DR** Stop Condition-Street 1 StopSign Possible Solutions: Remove & Replace Curb Ramp With **Two New Directional Ramps or** Equivalent. Surveyor Notes: N/A PROW/ADA: Not Found, R304.5.3