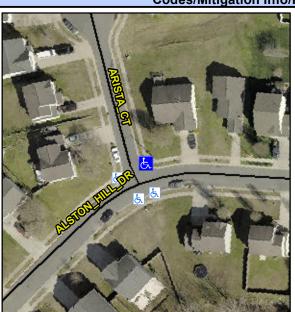

## Access Compliance Report Public Rights-of-Way (Curb Ramps)

Intersection ID: 31472Main Street: ALSTON\_HILL\_DRCross Street: ARISTA\_CTLocation:NEADA ID: 7ADFE4757080Ramp Type: PerpDiagInitial Pass/Fail: FailOverall Compliance: NoSeverity Score:25

Codes/Mitigation Info/Possible Solution

Field Measurements/Component Compliance

Street 1 Name
Stop Condition-Street 2
Street 2 Name
Stop Condition-Street 1

ARISTA CT StopSign ALSTON HILL DR None Possible Solutions: