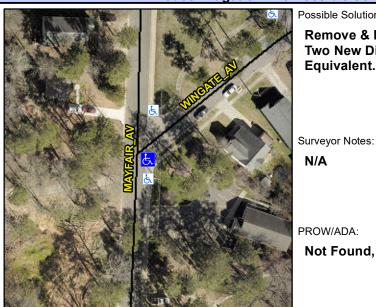

## **Access Compliance Report Public Rights-of-Way** (Curb Ramps)

Intersection ID: 13572 Main Street: WINGATE AV Cross Street: MAYFAIR\_AV Location: SE **ADA ID: 7AE79EF186B1** Ramp Type: BlendTrans2 Initial Pass/Fail: Fail **Overall Compliance: No Severity Score:** 12.5

**Codes/Mitigation Info/Possible Solution** 

**WINGATE AV** Street 1 Name Stop Condition-Street 1 StopSign Street 2 Name N/A Stop Condition-Street 2 N/A Possible Solutions: **Remove & Replace Curb Ramp With Two New Directional Ramps or** Equivalent.