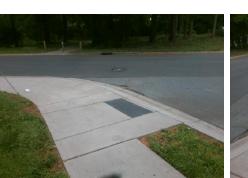

N/A

PROW/ADA:

Not Found, R304.5.3

Total Cost:

3200.00

| Field Measurements/Component Compliance |                       |      |      |                             |      |
|-----------------------------------------|-----------------------|------|------|-----------------------------|------|
| Compliance Description                  |                       | Data | Comp | liance Description          | Data |
| N/A                                     | Ramp Length (in)      | 91.0 | Yes  | BlendTrans Slope (%)        | 3.6  |
| Yes                                     | Ramp Width (in)       | 48.0 | No   | BlendTrans XSlope (%)       | 5.3  |
| N/A                                     | Flare Type LT         | N/A  | N/A  | Flare Type RT               | N/A  |
| N/A                                     | Flare Slope LT (%)    | N/A  | N/A  | Flare Slope RT (%)          | N/A  |
| N/A                                     | Flare Traversable LT? | N/A  | N/A  | Flare Traversable RT?       | N/A  |
| N/A                                     | Landing Length (in)   | N/A  | N/A  | DWS Provided?               | N/A  |
| N/A                                     | Landing Width (in)    | N/A  | N/A  | DWS Contrast?               | N/A  |
| N/A                                     | Landing Slope (%)     | N/A  | N/A  | DWS Length (in)             | N/A  |
| N/A                                     | Landing X Slope (%)   | N/A  | N/A  | DWS Full Width?             | N/A  |
| N/A                                     | Landing Curb? (Y/N)   | N/A  | N/A  | DWS Offset (in)             | N/A  |
| N/A                                     | Shared Landing?       | N/A  |      |                             |      |
| N/A                                     | Gutter Ponding?       | N/A  | N/A  | Gutter Slope (%)            | N/A  |
| N/A                                     | Gutter Lip Ht (in)    | N/A  | N/A  | Gutter X Slope (%)          | N/A  |
| N/A                                     | Painted X Walk1?      | No   | N/A  | Painted X Walk2?            | N/A  |
|                                         | X Walk 1 Direction    | To N |      | X Walk 2 Direction          | N/A  |
|                                         | X Walk 1 Width (in)   | N/A  |      | X Walk 2 Width (in)         | N/A  |
|                                         | X Walk 1 Slope (%)    | 7.7  |      | X Walk 2 Slope (%)          | N/A  |
|                                         | X Walk 1 X Slope (%)  | 1.2  |      | X Walk 2 X Slope (%)        | N/A  |
| N/A                                     | Ramp inside XWalk1?   | N/A  | N/A  | Ramp inside XWalk2?         | N/A  |
|                                         | Road Slope (%)        | 1.2  |      | Clear Space?                | N/A  |
|                                         | Road X Slope (%)      | 7.7  | N/A  | Clear Space to XWalk (in)   | N/A  |
| N/A                                     | Any Obstructions?     | N/A  | N/A  | Storm Grate/Utility Hazard? | N/A  |
|                                         | Obstruction Type      |      |      | Storm Grate/Utility Type    |      |
|                                         |                       | N/A  |      |                             | N/A  |
|                                         |                       |      | Yes  | Surface Condition? (G/P)    | Good |
|                                         |                       |      | No   | Curb Slope (%)              | 22.6 |