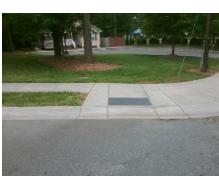

N/A

PROW/ADA:

Not Found, R304.5.3

Total Cost:

3200.00

| Field Measurements/Component Compliance |                       |      |      |                             |      |
|-----------------------------------------|-----------------------|------|------|-----------------------------|------|
| Compliance Description                  |                       | Data | Comp | liance Description          | Data |
| N/A                                     | Ramp Length (in)      | 91.0 | Yes  | BlendTrans Slope (%)        | 3.6  |
| Yes                                     | Ramp Width (in)       | 48.0 | No   | BlendTrans XSlope (%)       | 5.3  |
| N/A                                     | Flare Type LT         | N/A  | N/A  | Flare Type RT               | N/A  |
| N/A                                     | Flare Slope LT (%)    | N/A  | N/A  | Flare Slope RT (%)          | N/A  |
| N/A                                     | Flare Traversable LT? | N/A  | N/A  | Flare Traversable RT?       | N/A  |
| N/A                                     | Landing Length (in)   | N/A  | N/A  | DWS Provided?               | N/A  |
| N/A                                     | Landing Width (in)    | N/A  | N/A  | DWS Contrast?               | N/A  |
| N/A                                     | Landing Slope (%)     | N/A  | N/A  | DWS Length (in)             | N/A  |
| N/A                                     | Landing X Slope (%)   | N/A  | N/A  | DWS Full Width?             | N/A  |
| N/A                                     | Landing Curb? (Y/N)   | N/A  | N/A  | DWS Offset (in)             | N/A  |
| N/A                                     | Shared Landing?       | N/A  |      |                             |      |
| N/A                                     | Gutter Ponding?       | N/A  | N/A  | Gutter Slope (%)            | N/A  |
| N/A                                     | Gutter Lip Ht (in)    | N/A  | N/A  | Gutter X Slope (%)          | N/A  |
| N/A                                     | Painted X Walk1?      | No   | N/A  | Painted X Walk2?            | N/A  |
|                                         | X Walk 1 Direction    | To N |      | X Walk 2 Direction          | N/A  |
|                                         | X Walk 1 Width (in)   | N/A  |      | X Walk 2 Width (in)         | N/A  |
|                                         | X Walk 1 Slope (%)    | 7.7  |      | X Walk 2 Slope (%)          | N/A  |
|                                         | X Walk 1 X Slope (%)  | 1.2  |      | X Walk 2 X Slope (%)        | N/A  |
| N/A                                     | Ramp inside XWalk1?   | N/A  | N/A  | Ramp inside XWalk2?         | N/A  |
|                                         | Road Slope (%)        | 1.2  |      | Clear Space?                | N/A  |
|                                         | Road X Slope (%)      | 7.7  | N/A  | Clear Space to XWalk (in)   | N/A  |
| N/A                                     | Any Obstructions?     | N/A  | N/A  | Storm Grate/Utility Hazard? | N/A  |
|                                         | Obstruction Type      |      |      | Storm Grate/Utility Type    |      |
|                                         |                       | N/A  |      |                             | N/A  |
|                                         |                       |      | Yes  | Surface Condition? (G/P)    | Good |
|                                         |                       |      | No   | Curb Slope (%)              | 22.6 |