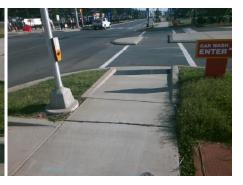

## **Access Compliance Report Public Rights-of-Way** (Curb Ramps)

Intersection ID: 7375 Main Street: TRYON\_ST Cross Street: TOM\_HUNTER\_RD Location: SE **Overall Compliance: No ADA ID: 7AE7AA2EEC2A** Ramp Type: Directional1 Initial Pass/Fail: Pass **Severity Score:** 

Codes/Mitigation Info/F

| Street 1 Name           | ENTRANCE |
|-------------------------|----------|
| Stop Condition-Street 1 | Signal   |
| Street 2 Name           | N/A      |
| Stop Condition-Street 2 | N/A      |

| /Possible Solution      |    |         | Field Measurements/Component Compliance |                       |       |                        |                             |      |
|-------------------------|----|---------|-----------------------------------------|-----------------------|-------|------------------------|-----------------------------|------|
| Possible Solutions:     |    |         | Compliance Description                  |                       | Data  | Compliance Description |                             | Data |
| Remove & Replace Entire |    | np.     | N/A                                     | Ramp Length (in)      | 98.0  | No                     | Grade Break?                | No   |
|                         |    | •       | Yes                                     | Ramp Width (in)       | 68.0  | N/A                    | Grade Break Slope (%)       | N/A  |
|                         |    |         | Yes                                     | Ramp Slope (%)        | 3.3   | N/A                    | Grade Break XSlope (%)      | N/A  |
|                         |    |         | Yes                                     | Ramp XSlope (%)       | 2.0   |                        |                             |      |
|                         |    |         | Yes                                     | Flare Type LT         | N/A   | Yes                    | Flare Type RT               | N/A  |
|                         |    |         | N/A                                     | Flare Slope LT (%)    | N/A   | N/A                    | Flare Slope RT (%)          | N/A  |
| Surveyor Notes:         |    |         | N/A                                     | Flare Traversable LT? | No    | N/A                    | Flare Traversable RT?       | No   |
| N/A                     |    |         | Yes                                     | Landing Length (in)   | 48.0  | Yes                    | DWS Provided?               | Yes  |
|                         |    |         | Yes                                     | Landing Width (in)    | 71.0  | Yes                    | DWS Contrast?               | Yes  |
|                         |    |         | Yes                                     | Landing Slope (%)     | 0.6   | Yes                    | DWS Length (in)             | 24.0 |
| 2                       |    |         | Yes                                     | Landing X Slope (%)   | 2.0   | Yes                    | DWS Full Width?             | Yes  |
| PROW/ADA:               |    |         | N/A                                     | Landing Curb? (Y/N)   | N/A   | No                     | DWS Offset LT (in)          | 3.0  |
| R304.5.2, R305.2        |    |         | N/A                                     | Shared Landing?       | Yes   | Yes                    | DWS Offset RT (in)          | 3.0  |
|                         |    |         | Yes                                     | Gutter Ponding?       | No    | Yes                    | Gutter Slope (%)            | 1.0  |
|                         |    |         | Yes                                     | Gutter Lip Ht (in)    | 0.0   | Yes                    | Gutter X Slope (%)          | 0.5  |
|                         |    |         | N/A                                     | Painted X Walk1?      | Yes   |                        | Road Slope (%)              | 1.8  |
|                         |    |         |                                         | X Walk 1 Direction    | To N  |                        | Road X Slope (%)            | 2.8  |
|                         |    |         |                                         | X Walk 1 Width (in)   | 120.0 |                        | Clear Space?                | Yes  |
|                         |    |         |                                         | X Walk 1 Slope (%)    | 1.8   | N/A                    | Clear Space to XWalk (in)   | N/A  |
|                         |    |         |                                         | X Walk 1 X Slope (%)  | 2.8   | Yes                    | Storm Grate/Utility Hazard? | No   |
|                         |    |         | Yes                                     | Ramp inside XWalk1?   | Yes   |                        | Storm Grate/Utility Type    |      |
|                         |    |         | Yes                                     | Any Obstructions?     | No    |                        |                             | N/A  |
| Total Cost:             | \$ | 1600.00 |                                         | Obstruction Type      |       | Yes                    | Surface Condition? (G/P)    | Good |
|                         |    |         |                                         |                       | N/A   | Yes                    | Curb Slope (%)              | 6.3  |
|                         |    |         |                                         |                       |       |                        |                             |      |