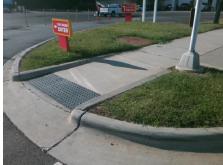

## **Access Compliance Report Public Rights-of-Way** (Curb Ramps)

Intersection ID: 7375 Main Street: TRYON\_ST Cross Street: TOM\_HUNTER\_RD Location: SE **Overall Compliance: No ADA ID: 7AE7AA2EEC2A** Ramp Type: Directional1 Initial Pass/Fail: Pass **Severity Score:** 

Codes/Mitigation Info/F

| Street 1 Name           | ENTRANCE |
|-------------------------|----------|
| Stop Condition-Street 1 | Signal   |
| Street 2 Name           | N/A      |
| Stop Condition-Street 2 | N/A      |

| /Possible Solution      |    |         | Field Measurements/Component Compliance |                       |       |                        |                             |      |
|-------------------------|----|---------|-----------------------------------------|-----------------------|-------|------------------------|-----------------------------|------|
| Possible Solutions:     |    |         | Compliance Description                  |                       | Data  | Compliance Description |                             | Data |
| Remove & Replace Entire |    | np.     | N/A                                     | Ramp Length (in)      | 98.0  | No                     | Grade Break?                | No   |
|                         |    | •       | Yes                                     | Ramp Width (in)       | 68.0  | N/A                    | Grade Break Slope (%)       | N/A  |
|                         |    |         | Yes                                     | Ramp Slope (%)        | 3.3   | N/A                    | Grade Break XSlope (%)      | N/A  |
|                         |    |         | Yes                                     | Ramp XSlope (%)       | 2.0   |                        |                             |      |
|                         |    |         | Yes                                     | Flare Type LT         | N/A   | Yes                    | Flare Type RT               | N/A  |
|                         |    |         | N/A                                     | Flare Slope LT (%)    | N/A   | N/A                    | Flare Slope RT (%)          | N/A  |
| Surveyor Notes:         |    |         | N/A                                     | Flare Traversable LT? | No    | N/A                    | Flare Traversable RT?       | No   |
| N/A                     |    |         | Yes                                     | Landing Length (in)   | 48.0  | Yes                    | DWS Provided?               | Yes  |
|                         |    |         | Yes                                     | Landing Width (in)    | 71.0  | Yes                    | DWS Contrast?               | Yes  |
|                         |    |         | Yes                                     | Landing Slope (%)     | 0.6   | Yes                    | DWS Length (in)             | 24.0 |
| 2                       |    |         | Yes                                     | Landing X Slope (%)   | 2.0   | Yes                    | DWS Full Width?             | Yes  |
| PROW/ADA:               |    |         | N/A                                     | Landing Curb? (Y/N)   | N/A   | No                     | DWS Offset LT (in)          | 3.0  |
| R304.5.2, R305.2        |    |         | N/A                                     | Shared Landing?       | Yes   | Yes                    | DWS Offset RT (in)          | 3.0  |
|                         |    |         | Yes                                     | Gutter Ponding?       | No    | Yes                    | Gutter Slope (%)            | 1.0  |
|                         |    |         | Yes                                     | Gutter Lip Ht (in)    | 0.0   | Yes                    | Gutter X Slope (%)          | 0.5  |
|                         |    |         | N/A                                     | Painted X Walk1?      | Yes   |                        | Road Slope (%)              | 1.8  |
|                         |    |         |                                         | X Walk 1 Direction    | To N  |                        | Road X Slope (%)            | 2.8  |
|                         |    |         |                                         | X Walk 1 Width (in)   | 120.0 |                        | Clear Space?                | Yes  |
|                         |    |         |                                         | X Walk 1 Slope (%)    | 1.8   | N/A                    | Clear Space to XWalk (in)   | N/A  |
|                         |    |         |                                         | X Walk 1 X Slope (%)  | 2.8   | Yes                    | Storm Grate/Utility Hazard? | No   |
|                         |    |         | Yes                                     | Ramp inside XWalk1?   | Yes   |                        | Storm Grate/Utility Type    |      |
|                         |    |         | Yes                                     | Any Obstructions?     | No    |                        |                             | N/A  |
| Total Cost:             | \$ | 1600.00 |                                         | Obstruction Type      |       | Yes                    | Surface Condition? (G/P)    | Good |
|                         |    |         |                                         |                       | N/A   | Yes                    | Curb Slope (%)              | 6.3  |
|                         |    |         |                                         |                       |       |                        |                             |      |