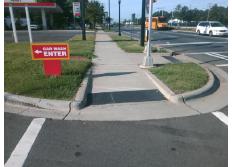

## **Access Compliance Report Public Rights-of-Way** (Curb Ramps)

Intersection ID: 7375 Main Street: TRYON\_ST Cross Street: TOM\_HUNTER\_RD Location: SE **Overall Compliance: No ADA ID: 7AE7AA2EEC2A** Ramp Type: Directional1 Initial Pass/Fail: Pass **Severity Score:** 

Codes/Mitigation Info/F

| Street 1 Name           | ENTRANCE |
|-------------------------|----------|
| Stop Condition-Street 1 | Signal   |
| Street 2 Name           | N/A      |
| Stop Condition-Street 2 | N/A      |

| /Possible Solution      |    |         | Field Measurements/Component Compliance |                       |       |                        |                             |      |
|-------------------------|----|---------|-----------------------------------------|-----------------------|-------|------------------------|-----------------------------|------|
| Possible Solutions:     |    |         | Compliance Description                  |                       | Data  | Compliance Description |                             | Data |
| Remove & Replace Entire |    | np.     | N/A                                     | Ramp Length (in)      | 98.0  | No                     | Grade Break?                | No   |
|                         |    | •       | Yes                                     | Ramp Width (in)       | 68.0  | N/A                    | Grade Break Slope (%)       | N/A  |
|                         |    |         | Yes                                     | Ramp Slope (%)        | 3.3   | N/A                    | Grade Break XSlope (%)      | N/A  |
|                         |    |         | Yes                                     | Ramp XSlope (%)       | 2.0   |                        |                             |      |
|                         |    |         | Yes                                     | Flare Type LT         | N/A   | Yes                    | Flare Type RT               | N/A  |
|                         |    |         | N/A                                     | Flare Slope LT (%)    | N/A   | N/A                    | Flare Slope RT (%)          | N/A  |
| Surveyor Notes:         |    |         | N/A                                     | Flare Traversable LT? | No    | N/A                    | Flare Traversable RT?       | No   |
| N/A                     |    |         | Yes                                     | Landing Length (in)   | 48.0  | Yes                    | DWS Provided?               | Yes  |
|                         |    |         | Yes                                     | Landing Width (in)    | 71.0  | Yes                    | DWS Contrast?               | Yes  |
|                         |    |         | Yes                                     | Landing Slope (%)     | 0.6   | Yes                    | DWS Length (in)             | 24.0 |
| 2                       |    |         | Yes                                     | Landing X Slope (%)   | 2.0   | Yes                    | DWS Full Width?             | Yes  |
| PROW/ADA:               |    |         | N/A                                     | Landing Curb? (Y/N)   | N/A   | No                     | DWS Offset LT (in)          | 3.0  |
| R304.5.2, R305.2        |    |         | N/A                                     | Shared Landing?       | Yes   | Yes                    | DWS Offset RT (in)          | 3.0  |
|                         |    |         | Yes                                     | Gutter Ponding?       | No    | Yes                    | Gutter Slope (%)            | 1.0  |
|                         |    |         | Yes                                     | Gutter Lip Ht (in)    | 0.0   | Yes                    | Gutter X Slope (%)          | 0.5  |
|                         |    |         | N/A                                     | Painted X Walk1?      | Yes   |                        | Road Slope (%)              | 1.8  |
|                         |    |         |                                         | X Walk 1 Direction    | To N  |                        | Road X Slope (%)            | 2.8  |
|                         |    |         |                                         | X Walk 1 Width (in)   | 120.0 |                        | Clear Space?                | Yes  |
|                         |    |         |                                         | X Walk 1 Slope (%)    | 1.8   | N/A                    | Clear Space to XWalk (in)   | N/A  |
|                         |    |         |                                         | X Walk 1 X Slope (%)  | 2.8   | Yes                    | Storm Grate/Utility Hazard? | No   |
|                         |    |         | Yes                                     | Ramp inside XWalk1?   | Yes   |                        | Storm Grate/Utility Type    |      |
|                         |    |         | Yes                                     | Any Obstructions?     | No    |                        |                             | N/A  |
| Total Cost:             | \$ | 1600.00 |                                         | Obstruction Type      |       | Yes                    | Surface Condition? (G/P)    | Good |
|                         |    |         |                                         |                       | N/A   | Yes                    | Curb Slope (%)              | 6.3  |
|                         |    |         |                                         |                       |       |                        |                             |      |