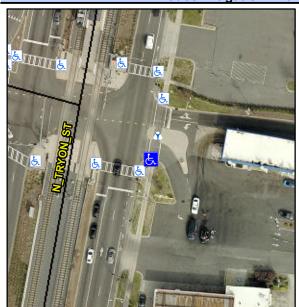

## **Access Compliance Report Public Rights-of-Way** (Curb Ramps)

Intersection ID: 7375 Main Street: TRYON\_ST Cross Street: TOM\_HUNTER\_RD Location: SE **Overall Compliance: No ADA ID: 7AE7AA2EEC2A** Ramp Type: Directional1 Initial Pass/Fail: Pass **Severity Score:** 

Codes/Mitigation Info/F

| Street 1 Name           | ENTRANCE |
|-------------------------|----------|
| Stop Condition-Street 1 | Signal   |
| Street 2 Name           | N/A      |
| Stop Condition-Street 2 | N/A      |

| /Possible Solution      |    |         | Field Measurements/Component Compliance |                       |       |                        |                             |      |
|-------------------------|----|---------|-----------------------------------------|-----------------------|-------|------------------------|-----------------------------|------|
| Possible Solutions:     |    |         | Compliance Description                  |                       | Data  | Compliance Description |                             | Data |
| Remove & Replace Entire |    | np.     | N/A                                     | Ramp Length (in)      | 98.0  | No                     | Grade Break?                | No   |
|                         |    | •       | Yes                                     | Ramp Width (in)       | 68.0  | N/A                    | Grade Break Slope (%)       | N/A  |
|                         |    |         | Yes                                     | Ramp Slope (%)        | 3.3   | N/A                    | Grade Break XSlope (%)      | N/A  |
|                         |    |         | Yes                                     | Ramp XSlope (%)       | 2.0   |                        |                             |      |
|                         |    |         | Yes                                     | Flare Type LT         | N/A   | Yes                    | Flare Type RT               | N/A  |
|                         |    |         | N/A                                     | Flare Slope LT (%)    | N/A   | N/A                    | Flare Slope RT (%)          | N/A  |
| Surveyor Notes:         |    |         | N/A                                     | Flare Traversable LT? | No    | N/A                    | Flare Traversable RT?       | No   |
| N/A                     |    |         | Yes                                     | Landing Length (in)   | 48.0  | Yes                    | DWS Provided?               | Yes  |
|                         |    |         | Yes                                     | Landing Width (in)    | 71.0  | Yes                    | DWS Contrast?               | Yes  |
|                         |    |         | Yes                                     | Landing Slope (%)     | 0.6   | Yes                    | DWS Length (in)             | 24.0 |
| 2                       |    |         | Yes                                     | Landing X Slope (%)   | 2.0   | Yes                    | DWS Full Width?             | Yes  |
| PROW/ADA:               |    |         | N/A                                     | Landing Curb? (Y/N)   | N/A   | No                     | DWS Offset LT (in)          | 3.0  |
| R304.5.2, R305.2        |    |         | N/A                                     | Shared Landing?       | Yes   | Yes                    | DWS Offset RT (in)          | 3.0  |
|                         |    |         | Yes                                     | Gutter Ponding?       | No    | Yes                    | Gutter Slope (%)            | 1.0  |
|                         |    |         | Yes                                     | Gutter Lip Ht (in)    | 0.0   | Yes                    | Gutter X Slope (%)          | 0.5  |
|                         |    |         | N/A                                     | Painted X Walk1?      | Yes   |                        | Road Slope (%)              | 1.8  |
|                         |    |         |                                         | X Walk 1 Direction    | To N  |                        | Road X Slope (%)            | 2.8  |
|                         |    |         |                                         | X Walk 1 Width (in)   | 120.0 |                        | Clear Space?                | Yes  |
|                         |    |         |                                         | X Walk 1 Slope (%)    | 1.8   | N/A                    | Clear Space to XWalk (in)   | N/A  |
|                         |    |         |                                         | X Walk 1 X Slope (%)  | 2.8   | Yes                    | Storm Grate/Utility Hazard? | No   |
|                         |    |         | Yes                                     | Ramp inside XWalk1?   | Yes   |                        | Storm Grate/Utility Type    |      |
|                         |    |         | Yes                                     | Any Obstructions?     | No    |                        |                             | N/A  |
| Total Cost:             | \$ | 1600.00 |                                         | Obstruction Type      |       | Yes                    | Surface Condition? (G/P)    | Good |
|                         |    |         |                                         |                       | N/A   | Yes                    | Curb Slope (%)              | 6.3  |
|                         |    |         |                                         |                       |       |                        |                             |      |