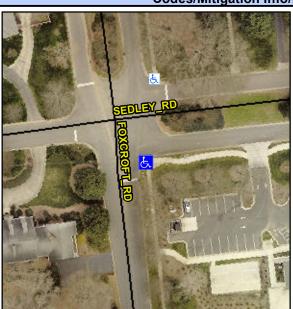

## **Access Compliance Report Public Rights-of-Way** (Curb Ramps)

Intersection ID: 19907 Main Street: SEDLEY RD **Cross Street: FOXCROFT RD** Location: SE **ADA ID: 7AED73E6D08F** Ramp Type: PerpDiag Initial Pass/Fail: Fail **Overall Compliance: No** Severity Score: 13.75

**Codes/Mitigation Info/Possible Solution** 

**SEDLEY RD** Street 1 Name Stop Condition-Street 2 StopSign Street 2 Name **FOXCROFT RD** Stop Condition-Street 1 StopSign Possible Solutions: Remove & Replace Curb Ramp With **Two New Directional Ramps or** Equivalent. Surveyor Notes: N/A PROW/ADA: Not Found, R304.2.2, R304.5.3