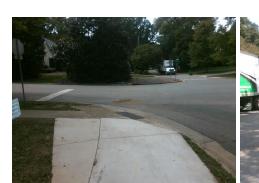

Total Cost: 3200.00

| Field Measurements/Component Compliance |                       |      |       |                             |      |
|-----------------------------------------|-----------------------|------|-------|-----------------------------|------|
| Compliance Description                  |                       | Data | Compl | iance Description           | Data |
| N/A                                     | Ramp Length (in)      | 63.0 | No    | Ramp Slope (%)              | 10.4 |
| Yes                                     | Ramp Width (in)       | 48.0 | No    | Ramp XSlope (%)             | 2.8  |
| N/A                                     | Flare Type LT         | N/A  | N/A   | Flare Type RT               | N/A  |
| N/A                                     | Flare Slope LT (%)    | N/A  | N/A   | Flare Slope RT (%)          | N/A  |
| N/A                                     | Flare Traversable LT? | N/A  | N/A   | Flare Traversable RT?       | N/A  |
| N/A                                     | Landing Length (in)   | N/A  | N/A   | DWS Provided?               | N/A  |
| N/A                                     | Landing Width (in)    | N/A  | N/A   | DWS Contrast?               | N/A  |
| N/A                                     | Landing Slope (%)     | N/A  | N/A   | DWS Length (in)             | N/A  |
| N/A                                     | Landing X Slope (%)   | N/A  | N/A   | DWS Full Width?             | N/A  |
| N/A                                     | Landing Curb? (Y/N)   | N/A  | N/A   | DWS Offset (in)             | N/A  |
| N/A                                     | Shared Landing?       | N/A  |       |                             |      |
| N/A                                     | Gutter Ponding?       | N/A  | N/A   | Gutter Slope (%)            | N/A  |
| N/A                                     | Gutter Lip Ht (in)    | N/A  | N/A   | Gutter X Slope (%)          | N/A  |
| N/A                                     | Painted X Walk1?      | No   | N/A   | Painted X Walk2?            | No   |
|                                         | X Walk 1 Direction    | To N |       | X Walk 2 Direction          | To W |
| N/A                                     | X Walk 1 Width (in)   | N/A  | N/A   | X Walk 2 Width (in)         | N/A  |
|                                         | X Walk 1 Slope (%)    | 2.7  |       | X Walk 2 Slope (%)          | 0.2  |
|                                         | X Walk 1 X Slope (%)  | 0.7  |       | X Walk 2 X Slope (%)        | 2.0  |
| N/A                                     | Ramp inside XWalk1?   | N/A  | N/A   | Ramp inside XWalk2?         | N/A  |
|                                         | Road Slope (%)        | 0.4  | N/A   | Clear Space?                | N/A  |
|                                         | Road X Slope (%)      | 1.1  | N/A   | Clear Space to XWalk (in)   | N/A  |
| N/A                                     | Any Obstructions?     | N/A  | N/A   | Storm Grate/Utility Hazard? | N/A  |
|                                         | Obstruction Type      |      |       | Storm Grate/Utility Type    |      |
|                                         |                       | N/A  |       |                             | N/A  |
|                                         |                       |      | Yes   | Surface Condition? (G/P)    | Good |