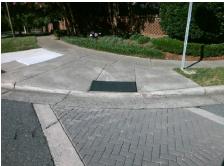

Total Cost: 1850.00

| Field Measurements/Component Compliance |                       |      |      |                             |      |  |
|-----------------------------------------|-----------------------|------|------|-----------------------------|------|--|
| Compliance Description                  |                       | Data | Comp | liance Description          | Data |  |
| N/A                                     | Ramp Length (in)      | 78.0 | No   | Ramp Slope (%)              | 8.9  |  |
| No                                      | Ramp Width (in)       | 40.0 | No   | Ramp XSlope (%)             | 6.0  |  |
| N/A                                     | Flare Type LT         | N/A  | N/A  | Flare Type RT               | N/A  |  |
| N/A                                     | Flare Slope LT (%)    | N/A  | N/A  | Flare Slope RT (%)          | N/A  |  |
| N/A                                     | Flare Traversable LT? | N/A  | N/A  | Flare Traversable RT?       | N/A  |  |
| N/A                                     | Landing Length (in)   | N/A  | N/A  | DWS Provided?               | N/A  |  |
| N/A                                     | Landing Width (in)    | N/A  | N/A  | DWS Contrast?               | N/A  |  |
| N/A                                     | Landing Slope (%)     | N/A  | N/A  | DWS Length (in)             | N/A  |  |
| N/A                                     | Landing X Slope (%)   | N/A  | N/A  | DWS Full Width?             | N/A  |  |
| N/A                                     | Landing Curb? (Y/N)   | N/A  | N/A  | DWS Offset (in)             | N/A  |  |
| N/A                                     | Shared Landing?       | N/A  |      |                             |      |  |
| N/A                                     | Gutter Ponding?       | N/A  | N/A  | Gutter Slope (%)            | N/A  |  |
| N/A                                     | Gutter Lip Ht (in)    | N/A  | N/A  | Gutter X Slope (%)          | N/A  |  |
| N/A                                     | Painted X Walk1?      | Yes  | N/A  | Painted X Walk2?            | N/A  |  |
|                                         | X Walk 1 Direction    | To N |      | X Walk 2 Direction          | N/A  |  |
| N/A                                     | X Walk 1 Width (in)   | 95.0 | N/A  | X Walk 2 Width (in)         | N/A  |  |
|                                         | X Walk 1 Slope (%)    | 3.4  |      | X Walk 2 Slope (%)          | N/A  |  |
|                                         | X Walk 1 X Slope (%)  | 6.9  |      | X Walk 2 X Slope (%)        | N/A  |  |
| N/A                                     | Ramp inside XWalk1?   | Yes  | N/A  | Ramp inside XWalk2?         | N/A  |  |
|                                         | Road Slope (%)        | N/A  | N/A  | Clear Space?                | N/A  |  |
|                                         | Road X Slope (%)      | N/A  | N/A  | Clear Space to XWalk (in)   | N/A  |  |
| N/A                                     | Any Obstructions?     | N/A  | N/A  | Storm Grate/Utility Hazard? | N/A  |  |
|                                         | Obstruction Type      |      |      | Storm Grate/Utility Type    |      |  |
|                                         |                       | N/A  |      |                             | N/A  |  |
|                                         |                       |      | Yes  | Surface Condition? (G/P)    | Good |  |
|                                         |                       |      |      |                             |      |  |