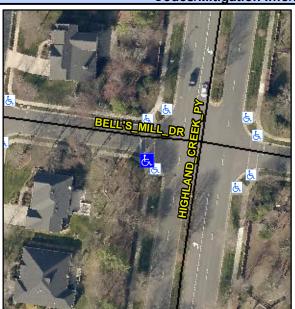

## **Access Compliance Report Public Rights-of-Way** (Curb Ramps)

Intersection ID: 2743 Main Street: BELL'S MILL DR Cross Street: HIGHLAND\_CREEK\_PY Location: SW ADA ID: 7AEE871647B2 Ramp Type: Perp Initial Pass/Fail: Fail **Overall Compliance: No** Severity Score: 33.75