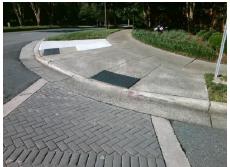

Total Cost: 1850.00

| Field Measurements/Component Compliance |                       |      |      |                             |      |  |
|-----------------------------------------|-----------------------|------|------|-----------------------------|------|--|
| Compliance Description                  |                       | Data | Comp | liance Description          | Data |  |
| N/A                                     | Ramp Length (in)      | 78.0 | No   | Ramp Slope (%)              | 8.9  |  |
| No                                      | Ramp Width (in)       | 40.0 | No   | Ramp XSlope (%)             | 6.0  |  |
| N/A                                     | Flare Type LT         | N/A  | N/A  | Flare Type RT               | N/A  |  |
| N/A                                     | Flare Slope LT (%)    | N/A  | N/A  | Flare Slope RT (%)          | N/A  |  |
| N/A                                     | Flare Traversable LT? | N/A  | N/A  | Flare Traversable RT?       | N/A  |  |
| N/A                                     | Landing Length (in)   | N/A  | N/A  | DWS Provided?               | N/A  |  |
| N/A                                     | Landing Width (in)    | N/A  | N/A  | DWS Contrast?               | N/A  |  |
| N/A                                     | Landing Slope (%)     | N/A  | N/A  | DWS Length (in)             | N/A  |  |
| N/A                                     | Landing X Slope (%)   | N/A  | N/A  | DWS Full Width?             | N/A  |  |
| N/A                                     | Landing Curb? (Y/N)   | N/A  | N/A  | DWS Offset (in)             | N/A  |  |
| N/A                                     | Shared Landing?       | N/A  |      |                             |      |  |
| N/A                                     | Gutter Ponding?       | N/A  | N/A  | Gutter Slope (%)            | N/A  |  |
| N/A                                     | Gutter Lip Ht (in)    | N/A  | N/A  | Gutter X Slope (%)          | N/A  |  |
| N/A                                     | Painted X Walk1?      | Yes  | N/A  | Painted X Walk2?            | N/A  |  |
|                                         | X Walk 1 Direction    | To N |      | X Walk 2 Direction          | N/A  |  |
| N/A                                     | X Walk 1 Width (in)   | 95.0 | N/A  | X Walk 2 Width (in)         | N/A  |  |
|                                         | X Walk 1 Slope (%)    | 3.4  |      | X Walk 2 Slope (%)          | N/A  |  |
|                                         | X Walk 1 X Slope (%)  | 6.9  |      | X Walk 2 X Slope (%)        | N/A  |  |
| N/A                                     | Ramp inside XWalk1?   | Yes  | N/A  | Ramp inside XWalk2?         | N/A  |  |
|                                         | Road Slope (%)        | N/A  | N/A  | Clear Space?                | N/A  |  |
|                                         | Road X Slope (%)      | N/A  | N/A  | Clear Space to XWalk (in)   | N/A  |  |
| N/A                                     | Any Obstructions?     | N/A  | N/A  | Storm Grate/Utility Hazard? | N/A  |  |
|                                         | Obstruction Type      |      |      | Storm Grate/Utility Type    |      |  |
|                                         |                       | N/A  |      |                             | N/A  |  |
|                                         |                       |      | Yes  | Surface Condition? (G/P)    | Good |  |
|                                         |                       |      |      |                             |      |  |