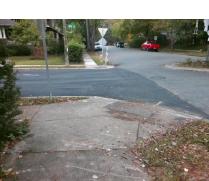

## Field Measurements/Component Compliance

Street 1 Name Stop Condition-Street 1 Street 2 Name Stop Condition-Street 2 **Remove & Replace Curb Ramp With Two New Directional Ramps or** Equivalent.

Surveyor Notes:

Possible Solutions:

N/A

LAMAR AV YieldSign E8THST YieldSign PROW/ADA: R304.5.1 Total Cost: 3200.00

| Compliance Description Data |                       |       | Compliance Description |                             | Data  |
|-----------------------------|-----------------------|-------|------------------------|-----------------------------|-------|
| N/A                         | Ramp Length (in)      | 89.0  | Yes                    | BlendTrans Slope (%)        | 4.1   |
| No                          | Ramp Width (in)       | 40.0  | Yes                    | BlendTrans XSlope (%)       | 2.0   |
| N/A                         | Flare Type LT         | N/A   | N/A                    | Flare Type RT               | N/A   |
| N/A                         | Flare Slope LT (%)    | N/A   | N/A                    | Flare Slope RT (%)          | N/A   |
| N/A                         | Flare Traversable LT? | N/A   | N/A                    | Flare Traversable RT?       | N/A   |
| N/A                         | Landing Length (in)   | N/A   | N/A                    | DWS Provided?               | N/A   |
| N/A                         | Landing Width (in)    | N/A   | N/A                    | DWS Contrast?               | N/A   |
| N/A                         | Landing Slope (%)     | N/A   | N/A                    | DWS Length (in)             | N/A   |
| N/A                         | Landing X Slope (%)   | N/A   | N/A                    | DWS Full Width?             | N/A   |
| N/A                         | Landing Curb? (Y/N)   | N/A   | N/A                    | DWS Offset (in)             | N/A   |
| N/A                         | Shared Landing?       | N/A   |                        |                             |       |
| N/A                         | Gutter Ponding?       | Yes   | N/A                    | Gutter Slope (%)            | N/A   |
| N/A                         | Gutter Lip Ht (in)    | N/A   | N/A                    | Gutter X Slope (%)          | N/A   |
| N/A                         | Painted X Walk1?      | No    | N/A                    | Painted X Walk2?            | No    |
|                             | X Walk 1 Direction    | To SE |                        | X Walk 2 Direction          | To NE |
|                             | X Walk 1 Width (in)   | N/A   |                        | X Walk 2 Width (in)         | N/A   |
|                             | X Walk 1 Slope (%)    | 12.2  |                        | X Walk 2 Slope (%)          | 7.3   |
|                             | X Walk 1 X Slope (%)  | 2.1   |                        | X Walk 2 X Slope (%)        | 4.1   |
| N/A                         | Ramp inside XWalk1?   | N/A   | N/A                    | Ramp inside XWalk2?         | N/A   |
|                             | Road Slope (%)        | 7.8   |                        | Clear Space?                | N/A   |
|                             | Road X Slope (%)      | 9.9   | N/A                    | Clear Space to XWalk (in)   | N/A   |
| N/A                         | Any Obstructions?     | N/A   | N/A                    | Storm Grate/Utility Hazard? | N/A   |
|                             | Obstruction Type      |       | l                      | Storm Grate/Utility Type    |       |
|                             |                       | N/A   | l                      |                             | N/A   |
|                             |                       |       | Yes                    | Surface Condition? (G/P)    | Good  |
|                             |                       |       | N/A                    | Curb Slope (%)              | 1.4   |