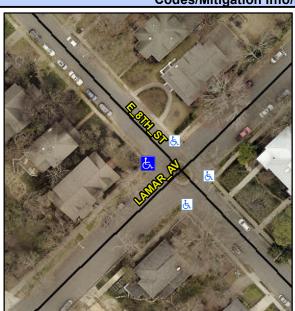

## **Access Compliance Report Public Rights-of-Way** (Curb Ramps)

Intersection ID: 13682 Main Street: E\_8TH\_ST **Cross Street: LAMAR AV** Location: W ADA ID: 7AF2594F21C4 Ramp Type: BlendTrans1 Initial Pass/Fail: Fail **Overall Compliance: No Severity Score:** 8.75