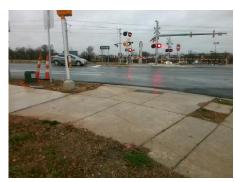

## Field Measurements/Component Compliance

N TRYON ST Street 1 Name Stop Condition-Street 1 Signal Street 2 Name N/A Stop Condition-Street 2 N/A Remove & Replace Curb Ramp With Two New Directional Ramps or Equivalent. Remove & Replace Gutter.

Surveyor Notes:

N/A

PROW/ADA:

Not Found, R304.2.1, R304.5.3, R305.2, R302.7.2

Total Cost: 3950.00

| Compliance Description D |                       | Data   | Comp | liance Description          | Data   |
|--------------------------|-----------------------|--------|------|-----------------------------|--------|
| N/A                      | Ramp Length (in)      | 101.5  | Yes  | BlendTrans Slope (%)        | 5.0    |
| Yes                      | Ramp Width (in)       | 48.0   | Yes  | BlendTrans XSlope (%)       | 2.7    |
| N/A                      | Flare Type LT         | Sloped | N/A  | Flare Type RT               | Sloped |
| N/A                      | Flare Slope LT (%)    | 1.8    | N/A  | Flare Slope RT (%)          | 6.9    |
| N/A                      | Flare Traversable LT? | No     | N/A  | Flare Traversable RT?       | No     |
| Yes                      | Landing Length (in)   | 89.0   | Yes  | DWS Provided?               | Yes    |
| No                       | Landing Width (in)    | 47.0   | Yes  | DWS Contrast?               | Yes    |
| Yes                      | Landing Slope (%)     | 1.3    | Yes  | DWS Length (in)             | 24.0   |
| No                       | Landing X Slope (%)   | 5.6    | Yes  | DWS Full Width?             | Yes    |
| N/A                      | Landing Curb? (Y/N)   | No     | No   | DWS Offset (in)             | 2.5    |
| N/A                      | Shared Landing?       | No     |      |                             |        |
| Yes                      | Gutter Ponding?       | No     | Yes  | Gutter Slope (%)            | 0.4    |
| No                       | Gutter Lip Ht (in)    | 2.0    | No   | Gutter X Slope (%)          | 4.8    |
| N/A                      | Painted X Walk1?      | No     | N/A  | Painted X Walk2?            | N/A    |
|                          | X Walk 1 Direction    | To NW  |      | X Walk 2 Direction          | N/A    |
|                          | X Walk 1 Width (in)   | N/A    |      | X Walk 2 Width (in)         | N/A    |
|                          | X Walk 1 Slope (%)    | 3.1    |      | X Walk 2 Slope (%)          | N/A    |
|                          | X Walk 1 X Slope (%)  | 4.2    |      | X Walk 2 X Slope (%)        | N/A    |
| N/A                      | Ramp inside XWalk1?   | N/A    | N/A  | Ramp inside XWalk2?         | N/A    |
|                          | Road Slope (%)        | 4.2    |      | Clear Space?                | Yes    |
|                          | Road X Slope (%)      | 3.1    | N/A  | Clear Space to XWalk (in)   | N/A    |
| Yes                      | Any Obstructions?     | No     | Yes  | Storm Grate/Utility Hazard? | No     |
|                          | Obstruction Type      |        | l    | Storm Grate/Utility Type    |        |
|                          |                       | N/A    | l    |                             | N/A    |
|                          |                       |        | Yes  | Surface Condition? (G/P)    | Good   |
|                          |                       |        | No   | Curb Slope (%)              | 9.4    |