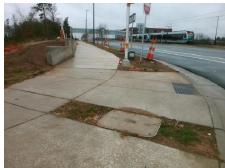

## Field Measurements/Component Compliance

N TRYON ST Street 1 Name Stop Condition-Street 1 Signal Street 2 Name N/A Stop Condition-Street 2 N/A Remove & Replace Curb Ramp With Two New Directional Ramps or Equivalent. Remove & Replace Gutter.

Surveyor Notes:

N/A

PROW/ADA:

Not Found, R304.2.1, R304.5.3, R305.2, R302.7.2

Total Cost: 3950.00

| Compliance Description D |                       | Data   | Comp | liance Description          | Data   |
|--------------------------|-----------------------|--------|------|-----------------------------|--------|
| N/A                      | Ramp Length (in)      | 101.5  | Yes  | BlendTrans Slope (%)        | 5.0    |
| Yes                      | Ramp Width (in)       | 48.0   | Yes  | BlendTrans XSlope (%)       | 2.7    |
| N/A                      | Flare Type LT         | Sloped | N/A  | Flare Type RT               | Sloped |
| N/A                      | Flare Slope LT (%)    | 1.8    | N/A  | Flare Slope RT (%)          | 6.9    |
| N/A                      | Flare Traversable LT? | No     | N/A  | Flare Traversable RT?       | No     |
| Yes                      | Landing Length (in)   | 89.0   | Yes  | DWS Provided?               | Yes    |
| No                       | Landing Width (in)    | 47.0   | Yes  | DWS Contrast?               | Yes    |
| Yes                      | Landing Slope (%)     | 1.3    | Yes  | DWS Length (in)             | 24.0   |
| No                       | Landing X Slope (%)   | 5.6    | Yes  | DWS Full Width?             | Yes    |
| N/A                      | Landing Curb? (Y/N)   | No     | No   | DWS Offset (in)             | 2.5    |
| N/A                      | Shared Landing?       | No     |      |                             |        |
| Yes                      | Gutter Ponding?       | No     | Yes  | Gutter Slope (%)            | 0.4    |
| No                       | Gutter Lip Ht (in)    | 2.0    | No   | Gutter X Slope (%)          | 4.8    |
| N/A                      | Painted X Walk1?      | No     | N/A  | Painted X Walk2?            | N/A    |
|                          | X Walk 1 Direction    | To NW  |      | X Walk 2 Direction          | N/A    |
|                          | X Walk 1 Width (in)   | N/A    |      | X Walk 2 Width (in)         | N/A    |
|                          | X Walk 1 Slope (%)    | 3.1    |      | X Walk 2 Slope (%)          | N/A    |
|                          | X Walk 1 X Slope (%)  | 4.2    |      | X Walk 2 X Slope (%)        | N/A    |
| N/A                      | Ramp inside XWalk1?   | N/A    | N/A  | Ramp inside XWalk2?         | N/A    |
|                          | Road Slope (%)        | 4.2    |      | Clear Space?                | Yes    |
|                          | Road X Slope (%)      | 3.1    | N/A  | Clear Space to XWalk (in)   | N/A    |
| Yes                      | Any Obstructions?     | No     | Yes  | Storm Grate/Utility Hazard? | No     |
|                          | Obstruction Type      |        | l    | Storm Grate/Utility Type    |        |
|                          |                       | N/A    | l    |                             | N/A    |
|                          |                       |        | Yes  | Surface Condition? (G/P)    | Good   |
|                          |                       |        | No   | Curb Slope (%)              | 9.4    |