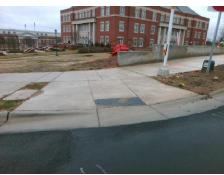

## Field Measurements/Component Compliance

N TRYON ST Street 1 Name Stop Condition-Street 1 Signal Street 2 Name N/A Stop Condition-Street 2 N/A Remove & Replace Curb Ramp With Two New Directional Ramps or Equivalent. Remove & Replace Gutter.

Surveyor Notes:

N/A

PROW/ADA:

Not Found, R304.2.1, R304.5.3, R305.2, R302.7.2

Total Cost: 3950.00

| Compliance Description D |                       | Data   | Comp | liance Description          | Data   |
|--------------------------|-----------------------|--------|------|-----------------------------|--------|
| N/A                      | Ramp Length (in)      | 101.5  | Yes  | BlendTrans Slope (%)        | 5.0    |
| Yes                      | Ramp Width (in)       | 48.0   | Yes  | BlendTrans XSlope (%)       | 2.7    |
| N/A                      | Flare Type LT         | Sloped | N/A  | Flare Type RT               | Sloped |
| N/A                      | Flare Slope LT (%)    | 1.8    | N/A  | Flare Slope RT (%)          | 6.9    |
| N/A                      | Flare Traversable LT? | No     | N/A  | Flare Traversable RT?       | No     |
| Yes                      | Landing Length (in)   | 89.0   | Yes  | DWS Provided?               | Yes    |
| No                       | Landing Width (in)    | 47.0   | Yes  | DWS Contrast?               | Yes    |
| Yes                      | Landing Slope (%)     | 1.3    | Yes  | DWS Length (in)             | 24.0   |
| No                       | Landing X Slope (%)   | 5.6    | Yes  | DWS Full Width?             | Yes    |
| N/A                      | Landing Curb? (Y/N)   | No     | No   | DWS Offset (in)             | 2.5    |
| N/A                      | Shared Landing?       | No     |      |                             |        |
| Yes                      | Gutter Ponding?       | No     | Yes  | Gutter Slope (%)            | 0.4    |
| No                       | Gutter Lip Ht (in)    | 2.0    | No   | Gutter X Slope (%)          | 4.8    |
| N/A                      | Painted X Walk1?      | No     | N/A  | Painted X Walk2?            | N/A    |
|                          | X Walk 1 Direction    | To NW  |      | X Walk 2 Direction          | N/A    |
|                          | X Walk 1 Width (in)   | N/A    |      | X Walk 2 Width (in)         | N/A    |
|                          | X Walk 1 Slope (%)    | 3.1    |      | X Walk 2 Slope (%)          | N/A    |
|                          | X Walk 1 X Slope (%)  | 4.2    |      | X Walk 2 X Slope (%)        | N/A    |
| N/A                      | Ramp inside XWalk1?   | N/A    | N/A  | Ramp inside XWalk2?         | N/A    |
|                          | Road Slope (%)        | 4.2    |      | Clear Space?                | Yes    |
|                          | Road X Slope (%)      | 3.1    | N/A  | Clear Space to XWalk (in)   | N/A    |
| Yes                      | Any Obstructions?     | No     | Yes  | Storm Grate/Utility Hazard? | No     |
|                          | Obstruction Type      |        | l    | Storm Grate/Utility Type    |        |
|                          |                       | N/A    | l    |                             | N/A    |
|                          |                       |        | Yes  | Surface Condition? (G/P)    | Good   |
|                          |                       |        | No   | Curb Slope (%)              | 9.4    |