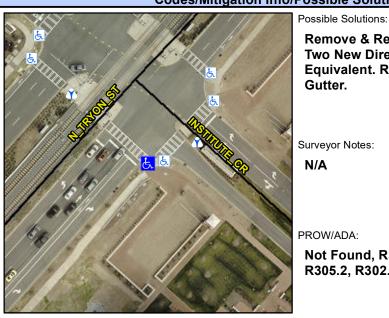

## **Access Compliance Report Public Rights-of-Way** (Curb Ramps)

Intersection ID: 51491 Main Street: N\_TRYON\_ST **Cross Street: INSTITUTE CR** Location: ADA ID: 7AF8D238B9FC Ramp Type: BlendTrans1 Initial Pass/Fail: Pass **Overall Compliance: No** Severity Score: 15.25

## Field Measurements/Component Compliance

N TRYON ST Street 1 Name Stop Condition-Street 1 Signal Street 2 Name N/A Stop Condition-Street 2 N/A Remove & Replace Curb Ramp With Two New Directional Ramps or Equivalent. Remove & Replace Gutter.

Surveyor Notes:

N/A

PROW/ADA:

Not Found, R304.2.1, R304.5.3, R305.2, R302.7.2

Total Cost: 3950.00

| Compliance Description D |                       | Data   | Comp | liance Description          | Data   |
|--------------------------|-----------------------|--------|------|-----------------------------|--------|
| N/A                      | Ramp Length (in)      | 101.5  | Yes  | BlendTrans Slope (%)        | 5.0    |
| Yes                      | Ramp Width (in)       | 48.0   | Yes  | BlendTrans XSlope (%)       | 2.7    |
| N/A                      | Flare Type LT         | Sloped | N/A  | Flare Type RT               | Sloped |
| N/A                      | Flare Slope LT (%)    | 1.8    | N/A  | Flare Slope RT (%)          | 6.9    |
| N/A                      | Flare Traversable LT? | No     | N/A  | Flare Traversable RT?       | No     |
| Yes                      | Landing Length (in)   | 89.0   | Yes  | DWS Provided?               | Yes    |
| No                       | Landing Width (in)    | 47.0   | Yes  | DWS Contrast?               | Yes    |
| Yes                      | Landing Slope (%)     | 1.3    | Yes  | DWS Length (in)             | 24.0   |
| No                       | Landing X Slope (%)   | 5.6    | Yes  | DWS Full Width?             | Yes    |
| N/A                      | Landing Curb? (Y/N)   | No     | No   | DWS Offset (in)             | 2.5    |
| N/A                      | Shared Landing?       | No     |      |                             |        |
| Yes                      | Gutter Ponding?       | No     | Yes  | Gutter Slope (%)            | 0.4    |
| No                       | Gutter Lip Ht (in)    | 2.0    | No   | Gutter X Slope (%)          | 4.8    |
| N/A                      | Painted X Walk1?      | No     | N/A  | Painted X Walk2?            | N/A    |
|                          | X Walk 1 Direction    | To NW  |      | X Walk 2 Direction          | N/A    |
|                          | X Walk 1 Width (in)   | N/A    |      | X Walk 2 Width (in)         | N/A    |
|                          | X Walk 1 Slope (%)    | 3.1    |      | X Walk 2 Slope (%)          | N/A    |
|                          | X Walk 1 X Slope (%)  | 4.2    |      | X Walk 2 X Slope (%)        | N/A    |
| N/A                      | Ramp inside XWalk1?   | N/A    | N/A  | Ramp inside XWalk2?         | N/A    |
|                          | Road Slope (%)        | 4.2    |      | Clear Space?                | Yes    |
|                          | Road X Slope (%)      | 3.1    | N/A  | Clear Space to XWalk (in)   | N/A    |
| Yes                      | Any Obstructions?     | No     | Yes  | Storm Grate/Utility Hazard? | No     |
|                          | Obstruction Type      |        | l    | Storm Grate/Utility Type    |        |
|                          |                       | N/A    | l    |                             | N/A    |
|                          |                       |        | Yes  | Surface Condition? (G/P)    | Good   |
|                          |                       |        | No   | Curb Slope (%)              | 9.4    |