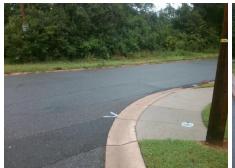

## Field Measurements/Component Compliance

Street 1 Name
Stop Condition-Street 2
Street 2 Name
Stop Condition-Street 1

SPRUCE ST None W KINGSTON AV StopSign Possible Solutions:

Remove & Replace Curb Ramp With Two New Directional Ramps or Equivalent.

Surveyor Notes:

N/A

PROW/ADA:

Not Found, R304.5.1, R304.2.2, R304.5.3

Total Cost: \$ 3200.00

| Field Measurements/Component Compliance |                       |       |      |                             |       |
|-----------------------------------------|-----------------------|-------|------|-----------------------------|-------|
| Compliance Description                  |                       | Data  | Comp | liance Description          | Data  |
| N/A                                     | Ramp Length (in)      | 60.0  | No   | Ramp Slope (%)              | 13.2  |
| No                                      | Ramp Width (in)       | 36.0  | No   | Ramp XSlope (%)             | 3.9   |
| N/A                                     | Flare Type LT         | N/A   | N/A  | Flare Type RT               | N/A   |
| N/A                                     | Flare Slope LT (%)    | N/A   | N/A  | Flare Slope RT (%)          | N/A   |
| N/A                                     | Flare Traversable LT? | N/A   | N/A  | Flare Traversable RT?       | N/A   |
| N/A                                     | Landing Length (in)   | N/A   | N/A  | DWS Provided?               | N/A   |
| N/A                                     | Landing Width (in)    | N/A   | N/A  | DWS Contrast?               | N/A   |
| N/A                                     | Landing Slope (%)     | N/A   | N/A  | DWS Length (in)             | N/A   |
| N/A                                     | Landing X Slope (%)   | N/A   | N/A  | DWS Full Width?             | N/A   |
| N/A                                     | Landing Curb? (Y/N)   | N/A   | N/A  | DWS Offset (in)             | N/A   |
| N/A                                     | Shared Landing?       | N/A   |      |                             |       |
| N/A                                     | Gutter Ponding?       | N/A   | N/A  | Gutter Slope (%)            | N/A   |
| N/A                                     | Gutter Lip Ht (in)    | N/A   | N/A  | Gutter X Slope (%)          | N/A   |
| N/A                                     | Painted X Walk1?      | No    | N/A  | Painted X Walk2?            | No    |
|                                         | X Walk 1 Direction    | To NW |      | X Walk 2 Direction          | To SW |
| N/A                                     | X Walk 1 Width (in)   | N/A   | N/A  | X Walk 2 Width (in)         | N/A   |
|                                         | X Walk 1 Slope (%)    | 0.7   |      | X Walk 2 Slope (%)          | 0.8   |
|                                         | X Walk 1 X Slope (%)  | 0.8   |      | X Walk 2 X Slope (%)        | 4.9   |
| N/A                                     | Ramp inside XWalk1?   | N/A   | N/A  | Ramp inside XWalk2?         | N/A   |
|                                         | Road Slope (%)        | 1.6   | N/A  | Clear Space?                | N/A   |
|                                         | Road X Slope (%)      | 3.5   | N/A  | Clear Space to XWalk (in)   | N/A   |
| N/A                                     | Any Obstructions?     | N/A   | N/A  | Storm Grate/Utility Hazard? | N/A   |
|                                         | Obstruction Type      |       |      | Storm Grate/Utility Type    |       |
|                                         |                       | N/A   |      |                             | N/A   |
|                                         |                       |       | Yes  | Surface Condition? (G/P)    | Good  |
|                                         | Charles and           |       |      |                             |       |