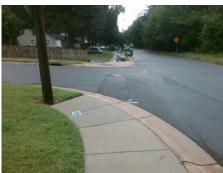

## Field Measurements/Component Compliance

Street 1 Name
Stop Condition-Street 2
Street 2 Name
Stop Condition-Street 1

SPRUCE ST None W KINGSTON AV StopSign Possible Solutions:

Remove & Replace Curb Ramp With Two New Directional Ramps or Equivalent.

Surveyor Notes:

N/A

PROW/ADA:

Not Found, R304.5.1, R304.2.2, R304.5.3

Total Cost: \$ 3200.00

| Field Measurements/Component Compliance |                       |       |      |                             |       |
|-----------------------------------------|-----------------------|-------|------|-----------------------------|-------|
| Compliance Description                  |                       | Data  | Comp | liance Description          | Data  |
| N/A                                     | Ramp Length (in)      | 60.0  | No   | Ramp Slope (%)              | 13.2  |
| No                                      | Ramp Width (in)       | 36.0  | No   | Ramp XSlope (%)             | 3.9   |
| N/A                                     | Flare Type LT         | N/A   | N/A  | Flare Type RT               | N/A   |
| N/A                                     | Flare Slope LT (%)    | N/A   | N/A  | Flare Slope RT (%)          | N/A   |
| N/A                                     | Flare Traversable LT? | N/A   | N/A  | Flare Traversable RT?       | N/A   |
| N/A                                     | Landing Length (in)   | N/A   | N/A  | DWS Provided?               | N/A   |
| N/A                                     | Landing Width (in)    | N/A   | N/A  | DWS Contrast?               | N/A   |
| N/A                                     | Landing Slope (%)     | N/A   | N/A  | DWS Length (in)             | N/A   |
| N/A                                     | Landing X Slope (%)   | N/A   | N/A  | DWS Full Width?             | N/A   |
| N/A                                     | Landing Curb? (Y/N)   | N/A   | N/A  | DWS Offset (in)             | N/A   |
| N/A                                     | Shared Landing?       | N/A   |      |                             |       |
| N/A                                     | Gutter Ponding?       | N/A   | N/A  | Gutter Slope (%)            | N/A   |
| N/A                                     | Gutter Lip Ht (in)    | N/A   | N/A  | Gutter X Slope (%)          | N/A   |
| N/A                                     | Painted X Walk1?      | No    | N/A  | Painted X Walk2?            | No    |
|                                         | X Walk 1 Direction    | To NW |      | X Walk 2 Direction          | To SW |
| N/A                                     | X Walk 1 Width (in)   | N/A   | N/A  | X Walk 2 Width (in)         | N/A   |
|                                         | X Walk 1 Slope (%)    | 0.7   |      | X Walk 2 Slope (%)          | 0.8   |
|                                         | X Walk 1 X Slope (%)  | 0.8   |      | X Walk 2 X Slope (%)        | 4.9   |
| N/A                                     | Ramp inside XWalk1?   | N/A   | N/A  | Ramp inside XWalk2?         | N/A   |
|                                         | Road Slope (%)        | 1.6   | N/A  | Clear Space?                | N/A   |
|                                         | Road X Slope (%)      | 3.5   | N/A  | Clear Space to XWalk (in)   | N/A   |
| N/A                                     | Any Obstructions?     | N/A   | N/A  | Storm Grate/Utility Hazard? | N/A   |
|                                         | Obstruction Type      |       |      | Storm Grate/Utility Type    |       |
|                                         |                       | N/A   |      |                             | N/A   |
|                                         |                       |       | Yes  | Surface Condition? (G/P)    | Good  |
|                                         | Charles and           |       |      |                             |       |