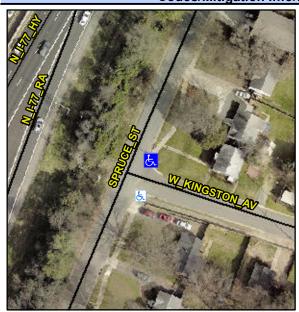

## Access Compliance Report Public Rights-of-Way (Curb Ramps)

Intersection ID: 13152Main Street:SPRUCE\_STCross Street:W\_KINGSTON\_AVLocation:NEADA ID: 7AF9FF21E78ERamp Type:PerpDiagInitial Pass/Fail:FailOverall Compliance:NoSeverity Score:35