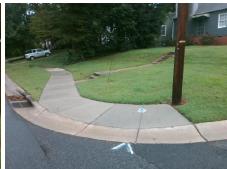

## Field Measurements/Component Compliance

Street 1 Name
Stop Condition-Street 2
Street 2 Name
Stop Condition-Street 1

SPRUCE ST None W KINGSTON AV StopSign Possible Solutions:

Remove & Replace Curb Ramp With Two New Directional Ramps or Equivalent.

Surveyor Notes:

N/A

PROW/ADA:

Not Found, R304.5.1, R304.2.2, R304.5.3

Total Cost: \$ 3200.00

| Field Measurements/Component Compliance |                       |       |      |                             |       |
|-----------------------------------------|-----------------------|-------|------|-----------------------------|-------|
| Compliance Description                  |                       | Data  | Comp | liance Description          | Data  |
| N/A                                     | Ramp Length (in)      | 60.0  | No   | Ramp Slope (%)              | 13.2  |
| No                                      | Ramp Width (in)       | 36.0  | No   | Ramp XSlope (%)             | 3.9   |
| N/A                                     | Flare Type LT         | N/A   | N/A  | Flare Type RT               | N/A   |
| N/A                                     | Flare Slope LT (%)    | N/A   | N/A  | Flare Slope RT (%)          | N/A   |
| N/A                                     | Flare Traversable LT? | N/A   | N/A  | Flare Traversable RT?       | N/A   |
| N/A                                     | Landing Length (in)   | N/A   | N/A  | DWS Provided?               | N/A   |
| N/A                                     | Landing Width (in)    | N/A   | N/A  | DWS Contrast?               | N/A   |
| N/A                                     | Landing Slope (%)     | N/A   | N/A  | DWS Length (in)             | N/A   |
| N/A                                     | Landing X Slope (%)   | N/A   | N/A  | DWS Full Width?             | N/A   |
| N/A                                     | Landing Curb? (Y/N)   | N/A   | N/A  | DWS Offset (in)             | N/A   |
| N/A                                     | Shared Landing?       | N/A   |      |                             |       |
| N/A                                     | Gutter Ponding?       | N/A   | N/A  | Gutter Slope (%)            | N/A   |
| N/A                                     | Gutter Lip Ht (in)    | N/A   | N/A  | Gutter X Slope (%)          | N/A   |
| N/A                                     | Painted X Walk1?      | No    | N/A  | Painted X Walk2?            | No    |
|                                         | X Walk 1 Direction    | To NW |      | X Walk 2 Direction          | To SW |
| N/A                                     | X Walk 1 Width (in)   | N/A   | N/A  | X Walk 2 Width (in)         | N/A   |
|                                         | X Walk 1 Slope (%)    | 0.7   |      | X Walk 2 Slope (%)          | 0.8   |
|                                         | X Walk 1 X Slope (%)  | 0.8   |      | X Walk 2 X Slope (%)        | 4.9   |
| N/A                                     | Ramp inside XWalk1?   | N/A   | N/A  | Ramp inside XWalk2?         | N/A   |
|                                         | Road Slope (%)        | 1.6   | N/A  | Clear Space?                | N/A   |
|                                         | Road X Slope (%)      | 3.5   | N/A  | Clear Space to XWalk (in)   | N/A   |
| N/A                                     | Any Obstructions?     | N/A   | N/A  | Storm Grate/Utility Hazard? | N/A   |
|                                         | Obstruction Type      |       |      | Storm Grate/Utility Type    |       |
|                                         |                       | N/A   |      |                             | N/A   |
|                                         |                       |       | Yes  | Surface Condition? (G/P)    | Good  |
|                                         | Charles and           |       |      |                             |       |