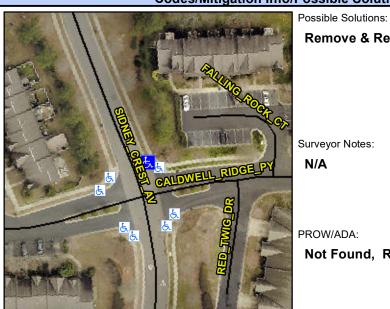

## **Access Compliance Report Public Rights-of-Way** (Curb Ramps)

Intersection ID: 43869 Main Street: CALDWELL\_RIDGE\_PY **Cross Street: SIDNEY\_CREST\_AV** Location: NE **Overall Compliance: No ADA ID: 7AFA0E9BEFD5** Ramp Type: Perp Initial Pass/Fail: Fail Severity Score: 33.75

**Codes/Mitigation Info/Possible Solution** 

| Street 1 Name           | SIDNEY CREST AV |
|-------------------------|-----------------|
| Stop Condition-Street 2 | None            |
| Street 2 Name           | N/A             |
| Stop Condition-Street 1 | N/A             |