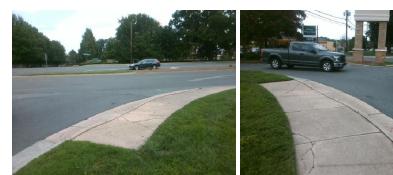

## Access Compliance Report Public Rights-of-Way (Curb Ramps)

| Intersection ID: 2891                    | ection ID: 28914 Main Street: PINEVILLE-MATTHEWS_RD |                                                                                |                                         |                                             | SPRINGBANK_LN         | Location:                   | SE               |                             |       |
|------------------------------------------|-----------------------------------------------------|--------------------------------------------------------------------------------|-----------------------------------------|---------------------------------------------|-----------------------|-----------------------------|------------------|-----------------------------|-------|
| ADA ID: 7AFCE5A90                        | 90C97 Ramp Type: PerpDiag I                         |                                                                                |                                         | tial Pass/Fail: Fail Overall Compliance: No |                       |                             |                  | o Severity Score:           | 12.5  |
|                                          | Codes/Mitigation Info                               |                                                                                | Field Measurements/Component Compliance |                                             |                       |                             |                  |                             |       |
| 1 Carton States                          | MALE RO                                             | Possible Solutions:                                                            |                                         | Compliance Description                      |                       | Data Compliance Description |                  |                             | Data  |
| 1 8 8 A                                  |                                                     | Remove & Replace Curb Ramp With<br>Two New Directional Ramps or<br>Equivalent. | /ith                                    | N/A                                         | Ramp Length (in)      | 60.0                        | No               | Ramp Slope (%)              | 9.5   |
|                                          |                                                     |                                                                                |                                         | Yes                                         | Ramp Width (in)       | 48.0                        | Yes              | Ramp XSlope (%)             | 1.9   |
|                                          |                                                     |                                                                                |                                         | N/A                                         | Flare Type LT         | N/A                         | N/A              | Flare Type RT               | N/A   |
| 100 C                                    | ALL CONTRACTOR                                      |                                                                                |                                         | N/A                                         | Flare Slope LT (%)    | N/A                         | N/A              | Flare Slope RT (%)          | N/A   |
| A ANDER                                  | 18 25 18                                            |                                                                                |                                         | N/A                                         | Flare Traversable LT? | N/A                         | N/A              | Flare Traversable RT?       | N/A   |
| 6. Es paulo                              | ALS WELL                                            |                                                                                |                                         | N/A                                         | Landing Length (in)   | N/A                         | N/A              | DWS Provided?               | N/A   |
|                                          | China 18                                            | Surveyor Notes:                                                                |                                         | N/A                                         | Landing Width (in)    | N/A                         | N/A              | DWS Contrast?               | N/A   |
|                                          | the second second                                   | N/A                                                                            |                                         | N/A                                         | Landing Slope (%)     | N/A                         | N/A              | DWS Length (in)             | N/A   |
|                                          |                                                     |                                                                                |                                         | N/A                                         | Landing X Slope (%)   | N/A                         | N/A              | DWS Full Width?             | N/A   |
| Con the second                           |                                                     |                                                                                | N/A                                     | Landing Curb? (Y/N)                         | N/A                   | N/A                         | DWS Offset (in)  | N/A                         |       |
| en e |                                                     |                                                                                |                                         | N/A                                         | Shared Landing?       | N/A                         |                  |                             |       |
| A DECKER AND                             | PROW/ADA:                                           |                                                                                | N/A                                     | Gutter Ponding?                             | N/A                   | N/A                         | Gutter Slope (%) | N/A                         |       |
| R304.2.2                                 |                                                     |                                                                                |                                         | N/A                                         | Gutter Lip Ht (in)    | N/A                         | N/A              | Gutter X Slope (%)          | N/A   |
|                                          |                                                     |                                                                                |                                         | N/A                                         | Painted X Walk1?      | No                          | N/A              | Painted X Walk2?            | No    |
|                                          |                                                     |                                                                                |                                         |                                             | X Walk 1 Direction    | To N                        |                  | X Walk 2 Direction          | To SW |
|                                          |                                                     |                                                                                |                                         | N/A                                         | X Walk 1 Width (in)   | N/A                         | N/A              | X Walk 2 Width (in)         | N/A   |
| Street 1 Name                            | PINEVILLE-MATTHEWS RD                               |                                                                                |                                         |                                             | X Walk 1 Slope (%)    | 0.2                         |                  | X Walk 2 Slope (%)          | 2.2   |
| Stop Condition-Street 2                  | None                                                |                                                                                |                                         |                                             | X Walk 1 X Slope (%)  | 2.9                         |                  | X Walk 2 X Slope (%)        | 1.4   |
| Street 2 Name                            | SPRINGBANK LN                                       |                                                                                |                                         | N/A                                         | Ramp inside XWalk1?   | N/A                         | N/A              | Ramp inside XWalk2?         | N/A   |
| Stop Condition-Street 1                  | StopSign                                            |                                                                                |                                         |                                             | Road Slope (%)        | 2.6                         | N/A              | Clear Space?                | N/A   |
|                                          |                                                     |                                                                                |                                         |                                             | Road X Slope (%)      | 4.0                         | N/A              | Clear Space to XWalk (in)   | N/A   |
|                                          |                                                     |                                                                                |                                         | N/A                                         | Any Obstructions?     | N/A                         | N/A              | Storm Grate/Utility Hazard? | N/A   |
|                                          |                                                     | Total Cost: \$ 32                                                              | 200.00                                  |                                             | Obstruction Type      |                             |                  | Storm Grate/Utility Type    |       |
|                                          |                                                     |                                                                                |                                         |                                             |                       | N/A                         |                  |                             | N/A   |
|                                          |                                                     |                                                                                |                                         |                                             |                       |                             |                  |                             |       |