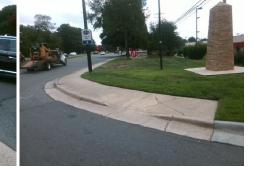

## Access Compliance Report Public Rights-of-Way (Curb Ramps)

| Intersection ID: 2891                    | ection ID: 28914 Main Street: PINEVILLE-MATTHEWS_RD |                                                                                |                                         |                                             | SPRINGBANK_LN         | Location:                   | SE               |                             |       |
|------------------------------------------|-----------------------------------------------------|--------------------------------------------------------------------------------|-----------------------------------------|---------------------------------------------|-----------------------|-----------------------------|------------------|-----------------------------|-------|
| ADA ID: 7AFCE5A90                        | 90C97 Ramp Type: PerpDiag I                         |                                                                                |                                         | tial Pass/Fail: Fail Overall Compliance: No |                       |                             |                  | o Severity Score:           | 12.5  |
|                                          | Codes/Mitigation Info                               |                                                                                | Field Measurements/Component Compliance |                                             |                       |                             |                  |                             |       |
| 1 Carton States                          | MALE RO                                             | Possible Solutions:                                                            |                                         | Compliance Description                      |                       | Data Compliance Description |                  |                             | Data  |
| 1 8 8 A                                  |                                                     | Remove & Replace Curb Ramp With<br>Two New Directional Ramps or<br>Equivalent. | /ith                                    | N/A                                         | Ramp Length (in)      | 60.0                        | No               | Ramp Slope (%)              | 9.5   |
|                                          |                                                     |                                                                                |                                         | Yes                                         | Ramp Width (in)       | 48.0                        | Yes              | Ramp XSlope (%)             | 1.9   |
|                                          |                                                     |                                                                                |                                         | N/A                                         | Flare Type LT         | N/A                         | N/A              | Flare Type RT               | N/A   |
| 100 C                                    | ALL CONTRACTOR                                      |                                                                                |                                         | N/A                                         | Flare Slope LT (%)    | N/A                         | N/A              | Flare Slope RT (%)          | N/A   |
| A ANDER                                  | 18 25 18                                            |                                                                                |                                         | N/A                                         | Flare Traversable LT? | N/A                         | N/A              | Flare Traversable RT?       | N/A   |
| 6. Es paulo                              | ALS WELL                                            |                                                                                |                                         | N/A                                         | Landing Length (in)   | N/A                         | N/A              | DWS Provided?               | N/A   |
|                                          | China 18                                            | Surveyor Notes:                                                                |                                         | N/A                                         | Landing Width (in)    | N/A                         | N/A              | DWS Contrast?               | N/A   |
|                                          | the second second                                   | N/A                                                                            |                                         | N/A                                         | Landing Slope (%)     | N/A                         | N/A              | DWS Length (in)             | N/A   |
|                                          |                                                     |                                                                                |                                         | N/A                                         | Landing X Slope (%)   | N/A                         | N/A              | DWS Full Width?             | N/A   |
| Con the second                           |                                                     |                                                                                | N/A                                     | Landing Curb? (Y/N)                         | N/A                   | N/A                         | DWS Offset (in)  | N/A                         |       |
| en e |                                                     |                                                                                |                                         | N/A                                         | Shared Landing?       | N/A                         |                  |                             |       |
| A DECKER AND                             | PROW/ADA:                                           |                                                                                | N/A                                     | Gutter Ponding?                             | N/A                   | N/A                         | Gutter Slope (%) | N/A                         |       |
| R304.2.2                                 |                                                     |                                                                                |                                         | N/A                                         | Gutter Lip Ht (in)    | N/A                         | N/A              | Gutter X Slope (%)          | N/A   |
|                                          |                                                     |                                                                                |                                         | N/A                                         | Painted X Walk1?      | No                          | N/A              | Painted X Walk2?            | No    |
|                                          |                                                     |                                                                                |                                         |                                             | X Walk 1 Direction    | To N                        |                  | X Walk 2 Direction          | To SW |
|                                          |                                                     |                                                                                |                                         | N/A                                         | X Walk 1 Width (in)   | N/A                         | N/A              | X Walk 2 Width (in)         | N/A   |
| Street 1 Name                            | PINEVILLE-MATTHEWS RD                               |                                                                                |                                         |                                             | X Walk 1 Slope (%)    | 0.2                         |                  | X Walk 2 Slope (%)          | 2.2   |
| Stop Condition-Street 2                  | None                                                |                                                                                |                                         |                                             | X Walk 1 X Slope (%)  | 2.9                         |                  | X Walk 2 X Slope (%)        | 1.4   |
| Street 2 Name                            | SPRINGBANK LN                                       |                                                                                |                                         | N/A                                         | Ramp inside XWalk1?   | N/A                         | N/A              | Ramp inside XWalk2?         | N/A   |
| Stop Condition-Street 1                  | StopSign                                            |                                                                                |                                         |                                             | Road Slope (%)        | 2.6                         | N/A              | Clear Space?                | N/A   |
|                                          |                                                     |                                                                                |                                         |                                             | Road X Slope (%)      | 4.0                         | N/A              | Clear Space to XWalk (in)   | N/A   |
|                                          |                                                     |                                                                                |                                         | N/A                                         | Any Obstructions?     | N/A                         | N/A              | Storm Grate/Utility Hazard? | N/A   |
|                                          |                                                     | Total Cost: \$ 32                                                              | 200.00                                  |                                             | Obstruction Type      |                             |                  | Storm Grate/Utility Type    |       |
|                                          |                                                     |                                                                                |                                         |                                             |                       | N/A                         |                  |                             | N/A   |
|                                          |                                                     |                                                                                |                                         |                                             |                       |                             |                  |                             |       |