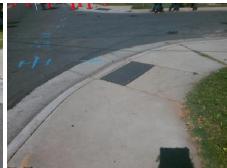

## Field Measurements/Component Compliance

**ELON ST** Street 1 Name Stop Condition-Street 2 StopSign **CAMP GREENE ST** Street 2 Name Stop Condition-Street 1

Possible Solutions: Remove & Replace Curb Ramp With Two New Directional Ramps or Equivalent. Surveyor Notes: N/A PROW/ADA: Not Found, R304.5.1, R304.5.3

Total Cost: 3200.00

| Field Measurements/Component Compliance |                       |      |                        |                             |      |
|-----------------------------------------|-----------------------|------|------------------------|-----------------------------|------|
| Compliance Description                  |                       | Data | Compliance Description |                             | Data |
| N/A                                     | Ramp Length (in)      | 68.0 | Yes                    | Ramp Slope (%)              | 7.5  |
| No                                      | Ramp Width (in)       | 47.5 | No                     | Ramp XSlope (%)             | 5.5  |
| N/A                                     | Flare Type LT         | N/A  | N/A                    | Flare Type RT               | N/A  |
| N/A                                     | Flare Slope LT (%)    | N/A  | N/A                    | Flare Slope RT (%)          | N/A  |
| N/A                                     | Flare Traversable LT? | N/A  | N/A                    | Flare Traversable RT?       | N/A  |
| N/A                                     | Landing Length (in)   | N/A  | N/A                    | DWS Provided?               | N/A  |
| N/A                                     | Landing Width (in)    | N/A  | N/A                    | DWS Contrast?               | N/A  |
| N/A                                     | Landing Slope (%)     | N/A  | N/A                    | DWS Length (in)             | N/A  |
| N/A                                     | Landing X Slope (%)   | N/A  | N/A                    | DWS Full Width?             | N/A  |
| N/A                                     | Landing Curb? (Y/N)   | N/A  | N/A                    | DWS Offset (in)             | N/A  |
| N/A                                     | Shared Landing?       | N/A  |                        |                             |      |
| N/A                                     | Gutter Ponding?       | N/A  | N/A                    | Gutter Slope (%)            | N/A  |
| N/A                                     | Gutter Lip Ht (in)    | N/A  | N/A                    | Gutter X Slope (%)          | N/A  |
| N/A                                     | Painted X Walk1?      | No   | N/A                    | Painted X Walk2?            | No   |
|                                         | X Walk 1 Direction    | To W |                        | X Walk 2 Direction          | To S |
| N/A                                     | X Walk 1 Width (in)   | N/A  | N/A                    | X Walk 2 Width (in)         | N/A  |
|                                         | X Walk 1 Slope (%)    | 3.0  |                        | X Walk 2 Slope (%)          | 3.7  |
|                                         | X Walk 1 X Slope (%)  | 2.6  |                        | X Walk 2 X Slope (%)        | 3.5  |
| N/A                                     | Ramp inside XWalk1?   | N/A  | N/A                    | Ramp inside XWalk2?         | N/A  |
|                                         | Road Slope (%)        | 3.5  | N/A                    | Clear Space?                | N/A  |
|                                         | Road X Slope (%)      | 0.6  | N/A                    | Clear Space to XWalk (in)   | N/A  |
| N/A                                     | Any Obstructions?     | N/A  | N/A                    | Storm Grate/Utility Hazard? | N/A  |
|                                         | Obstruction Type      |      | l                      | Storm Grate/Utility Type    |      |
|                                         |                       | N/A  |                        |                             | N/A  |
|                                         |                       |      | Yes                    | Surface Condition? (G/P)    | Good |