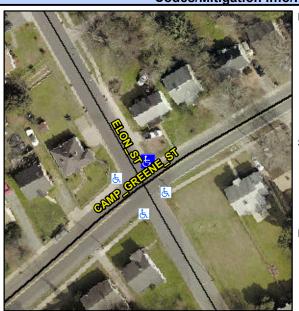

## **Access Compliance Report Public Rights-of-Way** (Curb Ramps)

Intersection ID: 11025 Main Street: CAMP GREENE ST **Cross Street: ELON\_ST** Location: NE ADA ID: 7B00F0470F5F Ramp Type: PerpDiag Initial Pass/Fail: Fail **Overall Compliance: No** Severity Score: 21.25