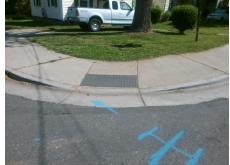

## Field Measurements/Component Compliance

**ELON ST** Street 1 Name Stop Condition-Street 2 StopSign **CAMP GREENE ST** Street 2 Name Stop Condition-Street 1

Possible Solutions: Remove & Replace Curb Ramp With Two New Directional Ramps or Equivalent. Surveyor Notes: N/A PROW/ADA: Not Found, R304.5.1, R304.5.3

Total Cost: 3200.00

| Field Measurements/Component Compliance |                       |      |                        |                             |      |
|-----------------------------------------|-----------------------|------|------------------------|-----------------------------|------|
| Compliance Description                  |                       | Data | Compliance Description |                             | Data |
| N/A                                     | Ramp Length (in)      | 68.0 | Yes                    | Ramp Slope (%)              | 7.5  |
| No                                      | Ramp Width (in)       | 47.5 | No                     | Ramp XSlope (%)             | 5.5  |
| N/A                                     | Flare Type LT         | N/A  | N/A                    | Flare Type RT               | N/A  |
| N/A                                     | Flare Slope LT (%)    | N/A  | N/A                    | Flare Slope RT (%)          | N/A  |
| N/A                                     | Flare Traversable LT? | N/A  | N/A                    | Flare Traversable RT?       | N/A  |
| N/A                                     | Landing Length (in)   | N/A  | N/A                    | DWS Provided?               | N/A  |
| N/A                                     | Landing Width (in)    | N/A  | N/A                    | DWS Contrast?               | N/A  |
| N/A                                     | Landing Slope (%)     | N/A  | N/A                    | DWS Length (in)             | N/A  |
| N/A                                     | Landing X Slope (%)   | N/A  | N/A                    | DWS Full Width?             | N/A  |
| N/A                                     | Landing Curb? (Y/N)   | N/A  | N/A                    | DWS Offset (in)             | N/A  |
| N/A                                     | Shared Landing?       | N/A  |                        |                             |      |
| N/A                                     | Gutter Ponding?       | N/A  | N/A                    | Gutter Slope (%)            | N/A  |
| N/A                                     | Gutter Lip Ht (in)    | N/A  | N/A                    | Gutter X Slope (%)          | N/A  |
| N/A                                     | Painted X Walk1?      | No   | N/A                    | Painted X Walk2?            | No   |
|                                         | X Walk 1 Direction    | To W |                        | X Walk 2 Direction          | To S |
| N/A                                     | X Walk 1 Width (in)   | N/A  | N/A                    | X Walk 2 Width (in)         | N/A  |
|                                         | X Walk 1 Slope (%)    | 3.0  |                        | X Walk 2 Slope (%)          | 3.7  |
|                                         | X Walk 1 X Slope (%)  | 2.6  |                        | X Walk 2 X Slope (%)        | 3.5  |
| N/A                                     | Ramp inside XWalk1?   | N/A  | N/A                    | Ramp inside XWalk2?         | N/A  |
|                                         | Road Slope (%)        | 3.5  | N/A                    | Clear Space?                | N/A  |
|                                         | Road X Slope (%)      | 0.6  | N/A                    | Clear Space to XWalk (in)   | N/A  |
| N/A                                     | Any Obstructions?     | N/A  | N/A                    | Storm Grate/Utility Hazard? | N/A  |
|                                         | Obstruction Type      |      | l                      | Storm Grate/Utility Type    |      |
|                                         |                       | N/A  |                        |                             | N/A  |
|                                         |                       |      | Yes                    | Surface Condition? (G/P)    | Good |