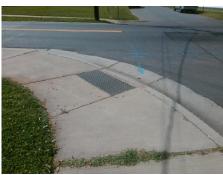

## Field Measurements/Component Compliance

**ELON ST** Street 1 Name Stop Condition-Street 2 StopSign **CAMP GREENE ST** Street 2 Name Stop Condition-Street 1

Possible Solutions: Remove & Replace Curb Ramp With Two New Directional Ramps or Equivalent. Surveyor Notes: N/A PROW/ADA: Not Found, R304.5.1, R304.5.3

Total Cost: 3200.00

| Field Measurements/Component Compliance |                       |      |                        |                             |      |
|-----------------------------------------|-----------------------|------|------------------------|-----------------------------|------|
| Compliance Description                  |                       | Data | Compliance Description |                             | Data |
| N/A                                     | Ramp Length (in)      | 68.0 | Yes                    | Ramp Slope (%)              | 7.5  |
| No                                      | Ramp Width (in)       | 47.5 | No                     | Ramp XSlope (%)             | 5.5  |
| N/A                                     | Flare Type LT         | N/A  | N/A                    | Flare Type RT               | N/A  |
| N/A                                     | Flare Slope LT (%)    | N/A  | N/A                    | Flare Slope RT (%)          | N/A  |
| N/A                                     | Flare Traversable LT? | N/A  | N/A                    | Flare Traversable RT?       | N/A  |
| N/A                                     | Landing Length (in)   | N/A  | N/A                    | DWS Provided?               | N/A  |
| N/A                                     | Landing Width (in)    | N/A  | N/A                    | DWS Contrast?               | N/A  |
| N/A                                     | Landing Slope (%)     | N/A  | N/A                    | DWS Length (in)             | N/A  |
| N/A                                     | Landing X Slope (%)   | N/A  | N/A                    | DWS Full Width?             | N/A  |
| N/A                                     | Landing Curb? (Y/N)   | N/A  | N/A                    | DWS Offset (in)             | N/A  |
| N/A                                     | Shared Landing?       | N/A  |                        |                             |      |
| N/A                                     | Gutter Ponding?       | N/A  | N/A                    | Gutter Slope (%)            | N/A  |
| N/A                                     | Gutter Lip Ht (in)    | N/A  | N/A                    | Gutter X Slope (%)          | N/A  |
| N/A                                     | Painted X Walk1?      | No   | N/A                    | Painted X Walk2?            | No   |
|                                         | X Walk 1 Direction    | To W |                        | X Walk 2 Direction          | To S |
| N/A                                     | X Walk 1 Width (in)   | N/A  | N/A                    | X Walk 2 Width (in)         | N/A  |
|                                         | X Walk 1 Slope (%)    | 3.0  |                        | X Walk 2 Slope (%)          | 3.7  |
|                                         | X Walk 1 X Slope (%)  | 2.6  |                        | X Walk 2 X Slope (%)        | 3.5  |
| N/A                                     | Ramp inside XWalk1?   | N/A  | N/A                    | Ramp inside XWalk2?         | N/A  |
|                                         | Road Slope (%)        | 3.5  | N/A                    | Clear Space?                | N/A  |
|                                         | Road X Slope (%)      | 0.6  | N/A                    | Clear Space to XWalk (in)   | N/A  |
| N/A                                     | Any Obstructions?     | N/A  | N/A                    | Storm Grate/Utility Hazard? | N/A  |
|                                         | Obstruction Type      |      | l                      | Storm Grate/Utility Type    |      |
|                                         |                       | N/A  |                        |                             | N/A  |
|                                         |                       |      | Yes                    | Surface Condition? (G/P)    | Good |