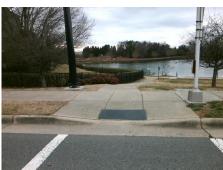

## Access Compliance Report Public Rights-of-Way (Curb Ramps)

Intersection ID: 1002095Main Street: J\_W\_CLAY\_BVCross Street: N/ALocation: WADA ID: 7B021F772249Ramp Type: PerpInitial Pass/Fail: FailOverall Compliance: NoSeverity Score: 8.75

## Field Measurements/Component Compliance

| Street 1 Name           | JW CLAY BV |
|-------------------------|------------|
| Stop Condition-Street 2 | Signal     |
| Street 2 Name           | N/A        |
| Stop Condition-Street 1 | N/A        |