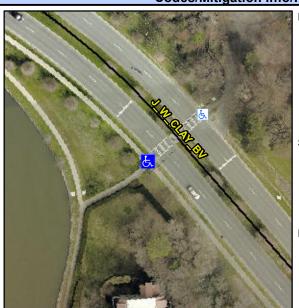

## Access Compliance Report Public Rights-of-Way (Curb Ramps)

Intersection ID: 1002095Main Street: J\_W\_CLAY\_BVCross Street: N/ALocation: WADA ID: 7B021F772249Ramp Type: PerpInitial Pass/Fail: FailOverall Compliance: NoSeverity Score: 8.75

## Field Measurements/Component Compliance

| Street 1 Name           | JW CLAY BV |
|-------------------------|------------|
| Stop Condition-Street 2 | Signal     |
| Street 2 Name           | N/A        |
| Stop Condition-Street 1 | N/A        |