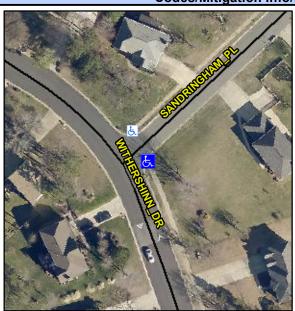

## Access Compliance Report Public Rights-of-Way (Curb Ramps)

Intersection ID: 3738 Main Street: SANDRINGHAM\_PL Cross Street: WITHERSHINN\_DR Location: SE

ADA ID: 7B023C89C598 Ramp Type: Perp Initial Pass/Fail: Fail Overall Compliance: No Severity Score: 8.75

## Field Measurements/Component Compliance

Street 1 Name
SANDRIGHAM PL
Stop Condition-Street 2
StopSign
Street 2 Name
N/A
Stop Condition-Street 1
N/A

Possible Solutions:

Remove & Replace Entire Ramp.

Surveyor Notes: