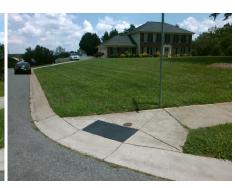

## Field Measurements/Component Compliance

Street 1 Name
SANDRIGHAM PL
Stop Condition-Street 2
StopSign
Street 2 Name
N/A
Stop Condition-Street 1
N/A

Possible Solutions:

Remove & Replace Entire Ramp.

Surveyor Notes: