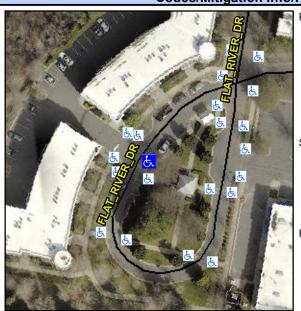

## **Access Compliance Report Public Rights-of-Way** (Curb Ramps)

1.3

N/A

Good

Intersection ID: 1001741 Main Street: FLAT RIVER DR Cross Street: OVERLAND PARK LN Location: Ε **Overall Compliance: No Severity Score:** 25 **ADA ID: 7B02A32E7B8D** Ramp Type: Perp Initial Pass/Fail: Fail

## Field Measurements/Component Compliance

**FLAT RIVER DR** Street 1 Name Stop Condition-Street 2 None N/A Street 2 Name Stop Condition-Street 1 N/A

Possible Solutions: Remove & Replace Entire Ramp. Surveyor Notes: N/A PROW/ADA: R304.2.2