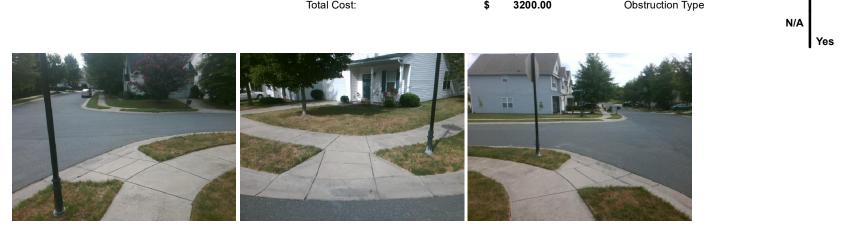

## Access Compliance Report Public Rights-of-Way (Curb Ramps)

| Intersection ID: 46373                  | Main Street: HONOR_GUARD_AV |                                                         |         | Cross Street: ROYAL_CASTLE_CT                 |                       |      |                             | Location:                   | SW       |
|-----------------------------------------|-----------------------------|---------------------------------------------------------|---------|-----------------------------------------------|-----------------------|------|-----------------------------|-----------------------------|----------|
| ADA ID: 7B0F4DD062D3                    | Ramp Type: PerpDiag         |                                                         |         | Initial Pass/Fail: Fail Overall Compliance: N |                       |      |                             | o Severity Score:           | 22.5     |
| Codes/Mitigation Info/Possible Solution |                             |                                                         |         | Field Measurements/Component Compliance       |                       |      |                             |                             |          |
|                                         |                             | Possible Solutions:                                     |         | Compliance Description                        |                       |      | Data Compliance Description |                             |          |
| HONOR CUARD AV                          |                             | Remove & Replace Curb Ramp V                            | Nith    | N/A                                           | Ramp Length (in)      | 42.0 | No                          | Ramp Slope (%)              | 10.1     |
|                                         |                             | Two New Directional Ramps or                            |         | No                                            | Ramp Width (in)       | 43.0 | No                          | Ramp XSlope (%)             | 2.5      |
|                                         |                             | Equivalent.                                             |         | N/A                                           | Flare Type LT         | N/A  | N/A                         | Flare Type RT               | N/A      |
|                                         |                             |                                                         |         | N/A                                           | Flare Slope LT (%)    | N/A  | N/A                         | Flare Slope RT (%)          | N/A      |
|                                         |                             |                                                         |         | N/A                                           | Flare Traversable LT? | N/A  | N/A                         | Flare Traversable RT?       | N/A      |
|                                         |                             |                                                         |         | N/A                                           | Landing Length (in)   | N/A  | N/A                         | DWS Provided?               | N/A      |
|                                         |                             |                                                         |         | N/A                                           | Landing Width (in)    | N/A  | N/A                         | DWS Contrast?               | N/A      |
|                                         |                             | N/A                                                     |         | N/A                                           | Landing Slope (%)     | N/A  | N/A                         | DWS Length (in)             | N/A      |
|                                         |                             | N/A                                                     |         | N/A                                           | Landing X Slope (%)   | N/A  | N/A                         | DWS Full Width?             | N/A      |
|                                         |                             |                                                         |         | N/A                                           | Landing Curb? (Y/N)   | N/A  | N/A                         | DWS Offset (in)             | N/A      |
| E Spanning D                            |                             | PROW/ADA:<br>Not Found, R304.5.1, R304.2.2,<br>R304.5.3 |         | N/A                                           | Shared Landing?       | N/A  | 10,7 1                      |                             |          |
|                                         |                             |                                                         |         | N/A                                           | Gutter Ponding?       | N/A  | N/A                         | Gutter Slope (%)            | N/A      |
| No. Joyl market F                       |                             |                                                         |         | N/A                                           | Gutter Lip Ht (in)    | N/A  | N/A                         | Gutter X Slope (%)          | N/A      |
|                                         |                             |                                                         |         | N/A                                           | Painted X Walk1?      | No   | N/A                         | Painted X Walk2?            | No<br>No |
| States - 9                              |                             | 1304.3.3                                                |         | N/A                                           | X Walk 1 Direction    | To E | IN/A                        | X Walk 2 Direction          | To N     |
|                                         |                             |                                                         |         | N/A                                           |                       | -    | N/A                         |                             | N/A      |
|                                         |                             | 8                                                       |         | N/A                                           | X Walk 1 Width (in)   | N/A  | N/A                         | X Walk 2 Width (in)         |          |
| Street 1 Name                           | ROYAL CASTLE CT             |                                                         |         |                                               | X Walk 1 Slope (%)    | 0.5  |                             | X Walk 2 Slope (%)          | 0.1      |
| Stop Condition-Street 2                 | None                        |                                                         |         |                                               | X Walk 1 X Slope (%)  | 0.3  |                             | X Walk 2 X Slope (%)        | 1.2      |
| Street 2 Name                           | HONOR GUARD AV              |                                                         |         | N/A                                           | Ramp inside XWalk1?   | N/A  | N/A                         | Ramp inside XWalk2?         | N/A      |
| Stop Condition-Street 1                 | StopSign                    |                                                         |         |                                               | Road Slope (%)        | 1.5  | N/A                         | Clear Space?                | N/A      |
|                                         |                             |                                                         |         |                                               | Road X Slope (%)      | 1.7  | N/A                         | Clear Space to XWalk (in)   | N/A      |
|                                         |                             |                                                         |         | N/A                                           | Any Obstructions?     | N/A  | N/A                         | Storm Grate/Utility Hazard? | N/A      |
|                                         |                             | Total Cost: \$ 3                                        | 3200.00 |                                               | Obstruction Type      |      |                             | Storm Grate/Utility Type    |          |
|                                         |                             |                                                         |         |                                               |                       | N/A  |                             |                             | N/A      |