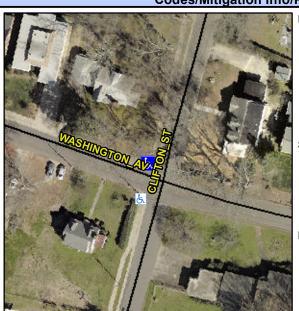

## **Access Compliance Report Public Rights-of-Way** (Curb Ramps)

Intersection ID: 9708 Main Street: CLIFTON\_ST Cross Street: WASHINGTON\_AV Location: N **Overall Compliance: No ADA ID: 7B1EB7651F2B** Ramp Type: Perp Initial Pass/Fail: Pass **Severity Score:** 15