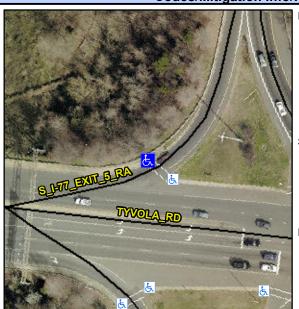

## Access Compliance Report Public Rights-of-Way (Curb Ramps)

Intersection ID: 18914 Main Street: S\_I-77\_EXIT\_5\_RA Cross Street: TYVOLA\_RD Location: NE

ADA ID: 7B1F423B19A2 Ramp Type: Perp Initial Pass/Fail: Fail Overall Compliance: No Severity Score: 10

## Field Measurements/Component Compliance

Street 1 Name
Stop Condition-Street 2
Street 2 Name
Stop Condition-Street 1
N/A
N/A

Total Cost: \$ 1850.00

| Field Measurements/Component Compliance |                       |       |      |                             |      |
|-----------------------------------------|-----------------------|-------|------|-----------------------------|------|
| Compliance Description                  |                       | Data  | Comp | liance Description          | Data |
| N/A                                     | Ramp Length (in)      | 62.0  | Yes  | Ramp Slope (%)              | 7.7  |
| No                                      | Ramp Width (in)       | 39.0  | No   | Ramp XSlope (%)             | 2.5  |
| N/A                                     | Flare Type LT         | N/A   | N/A  | Flare Type RT               | N/A  |
| N/A                                     | Flare Slope LT (%)    | N/A   | N/A  | Flare Slope RT (%)          | N/A  |
| N/A                                     | Flare Traversable LT? | N/A   | N/A  | Flare Traversable RT?       | N/A  |
| N/A                                     | Landing Length (in)   | N/A   | N/A  | DWS Provided?               | N/A  |
| N/A                                     | Landing Width (in)    | N/A   | N/A  | DWS Contrast?               | N/A  |
| N/A                                     | Landing Slope (%)     | N/A   | N/A  | DWS Length (in)             | N/A  |
| N/A                                     | Landing X Slope (%)   | N/A   | N/A  | DWS Full Width?             | N/A  |
| N/A                                     | Landing Curb? (Y/N)   | N/A   | N/A  | DWS Offset (in)             | N/A  |
| N/A                                     | Shared Landing?       | N/A   |      |                             |      |
| N/A                                     | Gutter Ponding?       | N/A   | N/A  | Gutter Slope (%)            | N/A  |
| N/A                                     | Gutter Lip Ht (in)    | N/A   | N/A  | Gutter X Slope (%)          | N/A  |
| N/A                                     | Painted X Walk1?      | Yes   | N/A  | Painted X Walk2?            | N/A  |
|                                         | X Walk 1 Direction    | To SE |      | X Walk 2 Direction          | N/A  |
| N/A                                     | X Walk 1 Width (in)   | 83.0  | N/A  | X Walk 2 Width (in)         | N/A  |
|                                         | X Walk 1 Slope (%)    | 1.2   |      | X Walk 2 Slope (%)          | N/A  |
|                                         | X Walk 1 X Slope (%)  | 2.3   |      | X Walk 2 X Slope (%)        | N/A  |
| N/A                                     | Ramp inside XWalk1?   | Yes   | N/A  | Ramp inside XWalk2?         | N/A  |
|                                         | Road Slope (%)        | N/A   | N/A  | Clear Space?                | N/A  |
|                                         | Road X Slope (%)      | N/A   | N/A  | Clear Space to XWalk (in)   | N/A  |
| N/A                                     | Any Obstructions?     | N/A   | N/A  | Storm Grate/Utility Hazard? | N/A  |
|                                         | Obstruction Type      |       |      | Storm Grate/Utility Type    |      |
|                                         |                       | N/A   |      |                             | N/A  |
|                                         |                       |       | Yes  | Surface Condition? (G/P)    | Good |
|                                         |                       |       | -    |                             |      |