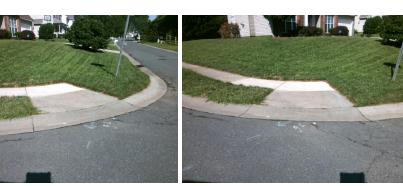

## Access Compliance Report Public Rights-of-Way (Curb Ramps)

Intersection ID: 2713 Main Street: CARDINAL\_POINT\_RD Cross Street: WHITE\_MIST\_LN Location: SW

ADA ID: 7B203F1C4F79 Ramp Type: Perp Initial Pass/Fail: Fail Overall Compliance: No Severity Score: 1.25

| Possible Solutions:           | Cor |
|-------------------------------|-----|
| Remove & Replace Entire Ramp. | N/A |
|                               | Yes |
|                               | N/A |
|                               | N/A |
|                               | N/A |
|                               | N/A |
| Surveyor Notes:               | N/A |
| N/A                           | N/A |
|                               | N/A |
|                               | N/A |
|                               | N/A |
| PROW/ADA:                     | N/A |
| Not Found, R304.5.3           | N/A |
|                               | N/A |
|                               | N/A |
|                               | N/A |
|                               |     |

Total Cost:

1850.00

| Field Measurements/Component Compliance |                       |      |      |                             |      |  |
|-----------------------------------------|-----------------------|------|------|-----------------------------|------|--|
| Compl                                   | iance Description     | Data | Comp | liance Description          | Data |  |
| N/A                                     | Ramp Length (in)      | 48.5 | Yes  | Ramp Slope (%)              | 5.0  |  |
| Yes                                     | Ramp Width (in)       | 48.0 | No   | Ramp XSlope (%)             | 2.6  |  |
| N/A                                     | Flare Type LT         | N/A  | N/A  | Flare Type RT               | N/A  |  |
| N/A                                     | Flare Slope LT (%)    | N/A  | N/A  | Flare Slope RT (%)          | N/A  |  |
| N/A                                     | Flare Traversable LT? | N/A  | N/A  | Flare Traversable RT?       | N/A  |  |
| N/A                                     | Landing Length (in)   | N/A  | N/A  | DWS Provided?               | N/A  |  |
| N/A                                     | Landing Width (in)    | N/A  | N/A  | DWS Contrast?               | N/A  |  |
| N/A                                     | Landing Slope (%)     | N/A  | N/A  | DWS Length (in)             | N/A  |  |
| N/A                                     | Landing X Slope (%)   | N/A  | N/A  | DWS Full Width?             | N/A  |  |
| N/A                                     | Landing Curb? (Y/N)   | N/A  | N/A  | DWS Offset (in)             | N/A  |  |
| N/A                                     | Shared Landing?       | N/A  |      |                             |      |  |
| N/A                                     | Gutter Ponding?       | N/A  | N/A  | Gutter Slope (%)            | N/A  |  |
| N/A                                     | Gutter Lip Ht (in)    | N/A  | N/A  | Gutter X Slope (%)          | N/A  |  |
| N/A                                     | Painted X Walk1?      | No   | N/A  | Painted X Walk2?            | N/A  |  |
|                                         | X Walk 1 Direction    | To N |      | X Walk 2 Direction          | N/A  |  |
| N/A                                     | X Walk 1 Width (in)   | N/A  | N/A  | X Walk 2 Width (in)         | N/A  |  |
|                                         | X Walk 1 Slope (%)    | 1.1  |      | X Walk 2 Slope (%)          | N/A  |  |
|                                         | X Walk 1 X Slope (%)  | 4.6  |      | X Walk 2 X Slope (%)        | N/A  |  |
| N/A                                     | Ramp inside XWalk1?   | N/A  | N/A  | Ramp inside XWalk2?         | N/A  |  |
|                                         | Road Slope (%)        | N/A  | N/A  | Clear Space?                | N/A  |  |
|                                         | Road X Slope (%)      | N/A  | N/A  | Clear Space to XWalk (in)   | N/A  |  |
| N/A                                     | Any Obstructions?     | N/A  | N/A  | Storm Grate/Utility Hazard? | N/A  |  |
|                                         | Obstruction Type      |      |      | Storm Grate/Utility Type    |      |  |
|                                         |                       | N/A  |      |                             | N/A  |  |
|                                         |                       |      | Yes  | Surface Condition? (G/P)    | Good |  |