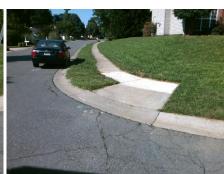

## Access Compliance Report Public Rights-of-Way (Curb Ramps)

Intersection ID: 2713 Main Street: CARDINAL\_POINT\_RD Cross Street: WHITE\_MIST\_LN Location: SW

ADA ID: 7B203F1C4F79 Ramp Type: Perp Initial Pass/Fail: Fail Overall Compliance: No Severity Score: 1.25

| Possible Solutions:           | Cor |
|-------------------------------|-----|
| Remove & Replace Entire Ramp. | N/A |
|                               | Yes |
|                               | N/A |
|                               | N/A |
|                               | N/A |
|                               | N/A |
| Surveyor Notes:               | N/A |
| N/A                           | N/A |
|                               | N/A |
|                               | N/A |
|                               | N/A |
| PROW/ADA:                     | N/A |
| Not Found, R304.5.3           | N/A |
|                               | N/A |
|                               | N/A |
|                               | N/A |
|                               |     |

Total Cost:

1850.00

| Field Measurements/Component Compliance |                       |      |      |                             |      |  |
|-----------------------------------------|-----------------------|------|------|-----------------------------|------|--|
| Compl                                   | iance Description     | Data | Comp | liance Description          | Data |  |
| N/A                                     | Ramp Length (in)      | 48.5 | Yes  | Ramp Slope (%)              | 5.0  |  |
| Yes                                     | Ramp Width (in)       | 48.0 | No   | Ramp XSlope (%)             | 2.6  |  |
| N/A                                     | Flare Type LT         | N/A  | N/A  | Flare Type RT               | N/A  |  |
| N/A                                     | Flare Slope LT (%)    | N/A  | N/A  | Flare Slope RT (%)          | N/A  |  |
| N/A                                     | Flare Traversable LT? | N/A  | N/A  | Flare Traversable RT?       | N/A  |  |
| N/A                                     | Landing Length (in)   | N/A  | N/A  | DWS Provided?               | N/A  |  |
| N/A                                     | Landing Width (in)    | N/A  | N/A  | DWS Contrast?               | N/A  |  |
| N/A                                     | Landing Slope (%)     | N/A  | N/A  | DWS Length (in)             | N/A  |  |
| N/A                                     | Landing X Slope (%)   | N/A  | N/A  | DWS Full Width?             | N/A  |  |
| N/A                                     | Landing Curb? (Y/N)   | N/A  | N/A  | DWS Offset (in)             | N/A  |  |
| N/A                                     | Shared Landing?       | N/A  |      |                             |      |  |
| N/A                                     | Gutter Ponding?       | N/A  | N/A  | Gutter Slope (%)            | N/A  |  |
| N/A                                     | Gutter Lip Ht (in)    | N/A  | N/A  | Gutter X Slope (%)          | N/A  |  |
| N/A                                     | Painted X Walk1?      | No   | N/A  | Painted X Walk2?            | N/A  |  |
|                                         | X Walk 1 Direction    | To N |      | X Walk 2 Direction          | N/A  |  |
| N/A                                     | X Walk 1 Width (in)   | N/A  | N/A  | X Walk 2 Width (in)         | N/A  |  |
|                                         | X Walk 1 Slope (%)    | 1.1  |      | X Walk 2 Slope (%)          | N/A  |  |
|                                         | X Walk 1 X Slope (%)  | 4.6  |      | X Walk 2 X Slope (%)        | N/A  |  |
| N/A                                     | Ramp inside XWalk1?   | N/A  | N/A  | Ramp inside XWalk2?         | N/A  |  |
|                                         | Road Slope (%)        | N/A  | N/A  | Clear Space?                | N/A  |  |
|                                         | Road X Slope (%)      | N/A  | N/A  | Clear Space to XWalk (in)   | N/A  |  |
| N/A                                     | Any Obstructions?     | N/A  | N/A  | Storm Grate/Utility Hazard? | N/A  |  |
|                                         | Obstruction Type      |      |      | Storm Grate/Utility Type    |      |  |
|                                         |                       | N/A  |      |                             | N/A  |  |
|                                         |                       |      | Yes  | Surface Condition? (G/P)    | Good |  |