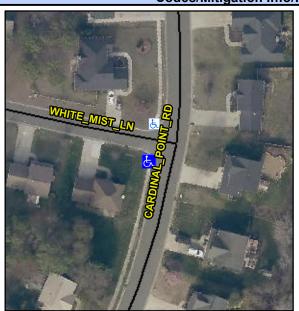

## Access Compliance Report Public Rights-of-Way (Curb Ramps)

Intersection ID: 2713 Main Street: CARDINAL\_POINT\_RD Cross Street: WHITE\_MIST\_LN Location: SW

ADA ID: 7B203F1C4F79 Ramp Type: Perp Initial Pass/Fail: Fail Overall Compliance: No Severity Score: 1.25