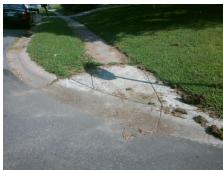

## Field Measurements/Component Compliance

**LINDA LOU CT** Street 1 Name Stop Condition-Street 1 StopSign Street 2 Name N/A Stop Condition-Street 2 N/A Surveyor Notes: **VEGETATION OVERGROWTH** PROW/ADA: R304.5.1, R304.5.3

Remove & Replace Entire Ramp.

1600.00

| Field Measurements/Component Compliance |                       |      |       |                             |      |
|-----------------------------------------|-----------------------|------|-------|-----------------------------|------|
| Compliance Description                  |                       | Data | Compl | iance Description           | Data |
| N/A                                     | Ramp Length (in)      | 46.0 | N/A   | Grade Break?                | N/A  |
| No                                      | Ramp Width (in)       | 44.0 | N/A   | Grade Break Slope (%)       | 0.0  |
| Yes                                     | Ramp Slope (%)        | 5.5  | N/A   | Grade Break XSlope (%)      | 0.0  |
| No                                      | Ramp XSlope (%)       | 3.0  |       |                             |      |
| N/A                                     | Flare Type LT         | N/A  | N/A   | Flare Type RT               | N/A  |
| N/A                                     | Flare Slope LT (%)    | N/A  | N/A   | Flare Slope RT (%)          | 0.0  |
| N/A                                     | Flare Traversable LT? | N/A  | N/A   | Flare Traversable RT?       | N/A  |
| N/A                                     | Landing Length (in)   | 0.0  | N/A   | DWS Provided?               | N/A  |
| N/A                                     | Landing Width (in)    | 0.0  | N/A   | DWS Contrast?               | N/A  |
| N/A                                     | Landing Slope (%)     | 0.0  | N/A   | DWS Length (in)             | N/A  |
| N/A                                     | Landing X Slope (%)   | 0.0  | N/A   | DWS Full Width?             | N/A  |
| N/A                                     | Landing Curb? (Y/N)   | N/A  | N/A   | DWS Offset LT (in)          | N/A  |
| N/A                                     | Shared Landing?       | N/A  | N/A   | DWS Offset RT (in)          | N/A  |
| N/A                                     | Gutter Ponding?       | 0.0  | N/A   | Gutter Slope (%)            | N/A  |
| N/A                                     | Gutter Lip Ht (in)    | 0.0  | N/A   | Gutter X Slope (%)          | N/A  |
| N/A                                     | Painted X Walk1?      | No   |       | Road Slope (%)              | 1.3  |
|                                         | X Walk 1 Direction    | To S |       | Road X Slope (%)            | 1.1  |
|                                         | X Walk 1 Width (in)   | N/A  |       | Clear Space?                | N/A  |
|                                         | X Walk 1 Slope (%)    | 1.3  | N/A   | Clear Space to XWalk (in)   | N/A  |
|                                         | X Walk 1 X Slope (%)  | 1.1  | N/A   | Storm Grate/Utility Hazard? | N/A  |
| N/A                                     | Ramp inside XWalk1?   | N/A  |       | Storm Grate/Utility Type    |      |
| N/A                                     | Any Obstructions?     | N/A  |       |                             | N/A  |
|                                         | Obstruction Type      |      | Yes   | Surface Condition? (G/P)    | Good |
|                                         |                       | N/A  | N/A   | Curb Slope (%)              | 11.8 |
|                                         |                       |      |       |                             |      |