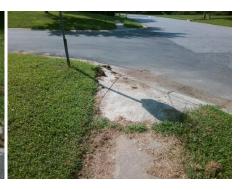

## Field Measurements/Component Compliance

**LINDA LOU CT** Street 1 Name Stop Condition-Street 1 StopSign Street 2 Name N/A Stop Condition-Street 2 N/A Surveyor Notes: **VEGETATION OVERGROWTH** PROW/ADA: R304.5.1, R304.5.3

Remove & Replace Entire Ramp.

1600.00

| Field Measurements/Component Compliance |                       |      |       |                             |      |
|-----------------------------------------|-----------------------|------|-------|-----------------------------|------|
| Compliance Description                  |                       | Data | Compl | iance Description           | Data |
| N/A                                     | Ramp Length (in)      | 46.0 | N/A   | Grade Break?                | N/A  |
| No                                      | Ramp Width (in)       | 44.0 | N/A   | Grade Break Slope (%)       | 0.0  |
| Yes                                     | Ramp Slope (%)        | 5.5  | N/A   | Grade Break XSlope (%)      | 0.0  |
| No                                      | Ramp XSlope (%)       | 3.0  |       |                             |      |
| N/A                                     | Flare Type LT         | N/A  | N/A   | Flare Type RT               | N/A  |
| N/A                                     | Flare Slope LT (%)    | N/A  | N/A   | Flare Slope RT (%)          | 0.0  |
| N/A                                     | Flare Traversable LT? | N/A  | N/A   | Flare Traversable RT?       | N/A  |
| N/A                                     | Landing Length (in)   | 0.0  | N/A   | DWS Provided?               | N/A  |
| N/A                                     | Landing Width (in)    | 0.0  | N/A   | DWS Contrast?               | N/A  |
| N/A                                     | Landing Slope (%)     | 0.0  | N/A   | DWS Length (in)             | N/A  |
| N/A                                     | Landing X Slope (%)   | 0.0  | N/A   | DWS Full Width?             | N/A  |
| N/A                                     | Landing Curb? (Y/N)   | N/A  | N/A   | DWS Offset LT (in)          | N/A  |
| N/A                                     | Shared Landing?       | N/A  | N/A   | DWS Offset RT (in)          | N/A  |
| N/A                                     | Gutter Ponding?       | 0.0  | N/A   | Gutter Slope (%)            | N/A  |
| N/A                                     | Gutter Lip Ht (in)    | 0.0  | N/A   | Gutter X Slope (%)          | N/A  |
| N/A                                     | Painted X Walk1?      | No   |       | Road Slope (%)              | 1.3  |
|                                         | X Walk 1 Direction    | To S |       | Road X Slope (%)            | 1.1  |
|                                         | X Walk 1 Width (in)   | N/A  |       | Clear Space?                | N/A  |
|                                         | X Walk 1 Slope (%)    | 1.3  | N/A   | Clear Space to XWalk (in)   | N/A  |
|                                         | X Walk 1 X Slope (%)  | 1.1  | N/A   | Storm Grate/Utility Hazard? | N/A  |
| N/A                                     | Ramp inside XWalk1?   | N/A  |       | Storm Grate/Utility Type    |      |
| N/A                                     | Any Obstructions?     | N/A  |       |                             | N/A  |
|                                         | Obstruction Type      |      | Yes   | Surface Condition? (G/P)    | Good |
|                                         |                       | N/A  | N/A   | Curb Slope (%)              | 11.8 |
|                                         |                       |      |       |                             |      |