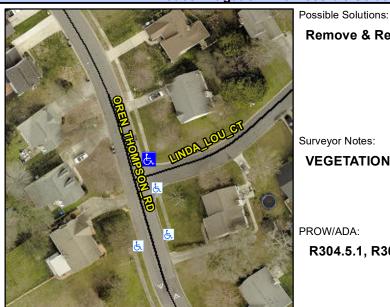

## **Access Compliance Report Public Rights-of-Way** (Curb Ramps)

Intersection ID: 6524 Main Street: LINDA LOU CT Cross Street: OREN\_THOMPSON\_RD Location: NE **ADA ID: 7B217FE24FD7** Ramp Type: Directional1 Initial Pass/Fail: Fail **Overall Compliance: No Severity Score:** 10

## Field Measurements/Component Compliance

**LINDA LOU CT** Street 1 Name Stop Condition-Street 1 StopSign Street 2 Name N/A Stop Condition-Street 2 N/A Surveyor Notes: **VEGETATION OVERGROWTH** PROW/ADA: R304.5.1, R304.5.3