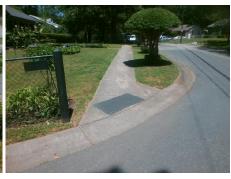

## **Access Compliance Report Public Rights-of-Way** (Curb Ramps)

Intersection ID: 13889 Main Street: DENVIEW LN Cross Street: KENHILL\_DR Location: NW ADA ID: 7B35912047FA Ramp Type: Directional1 Initial Pass/Fail: Fail **Overall Compliance: No Severity Score:** 1.25

**Codes/Mitigation Info/Possible Solution** 

**DENVIEW LN** Street 1 Name Stop Condition-Street 1 StopSign Street 2 Name N/A Stop Condition-Street 2 N/A Possible Solutions: Remove & Replace Entire Ramp. Surveyor Notes: N/A PROW/ADA: R304.5.3

| Field Measurements/Component Compliance |                        |                       |      |                        |                             |      |
|-----------------------------------------|------------------------|-----------------------|------|------------------------|-----------------------------|------|
|                                         | Compliance Description |                       | Data | Compliance Description |                             | Data |
|                                         | N/A                    | Ramp Length (in)      | 63.0 | N/A                    | Grade Break?                | N/A  |
|                                         | Yes                    | Ramp Width (in)       | 48.0 | N/A                    | Grade Break Slope (%)       | 0.0  |
|                                         | Yes                    | Ramp Slope (%)        | 5.3  | N/A                    | Grade Break XSlope (%)      | 0.0  |
|                                         | No                     | Ramp XSlope (%)       | 2.2  |                        |                             |      |
|                                         | N/A                    | Flare Type LT         | N/A  | N/A                    | Flare Type RT               | N/A  |
|                                         | N/A                    | Flare Slope LT (%)    | N/A  | N/A                    | Flare Slope RT (%)          | 0.0  |
|                                         | N/A                    | Flare Traversable LT? | N/A  | N/A                    | Flare Traversable RT?       | N/A  |
|                                         | N/A                    | Landing Length (in)   | 0.0  | N/A                    | DWS Provided?               | N/A  |
|                                         | N/A                    | Landing Width (in)    | 0.0  | N/A                    | DWS Contrast?               | N/A  |
|                                         | N/A                    | Landing Slope (%)     | 0.0  | N/A                    | DWS Length (in)             | N/A  |
|                                         | N/A                    | Landing X Slope (%)   | 0.0  | N/A                    | DWS Full Width?             | N/A  |
|                                         | N/A                    | Landing Curb? (Y/N)   | N/A  | N/A                    | DWS Offset LT (in)          | N/A  |
|                                         | N/A                    | Shared Landing?       | N/A  | N/A                    | DWS Offset RT (in)          | N/A  |
|                                         | N/A                    | Gutter Ponding?       | 0.0  | N/A                    | Gutter Slope (%)            | N/A  |
|                                         | N/A                    | Gutter Lip Ht (in)    | 0.0  | N/A                    | Gutter X Slope (%)          | N/A  |
|                                         | N/A                    | Painted X Walk1?      | No   |                        | Road Slope (%)              | 4.7  |
|                                         |                        | X Walk 1 Direction    | To S |                        | Road X Slope (%)            | 1.1  |
|                                         |                        | X Walk 1 Width (in)   | N/A  |                        | Clear Space?                | N/A  |
|                                         |                        | X Walk 1 Slope (%)    | 4.7  | N/A                    | Clear Space to XWalk (in)   | N/A  |
|                                         |                        | X Walk 1 X Slope (%)  | 1.1  | N/A                    | Storm Grate/Utility Hazard? | N/A  |
|                                         | N/A                    | Ramp inside XWalk1?   | N/A  |                        | Storm Grate/Utility Type    |      |
|                                         | N/A                    | Any Obstructions?     | N/A  |                        |                             | N/A  |
|                                         |                        | Obstruction Type      |      | Yes                    | Surface Condition? (G/P)    | Good |
|                                         |                        |                       | N/A  | N/A                    | Curb Slope (%)              | 21.1 |
|                                         |                        |                       |      |                        |                             |      |