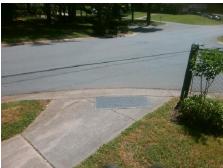

## **Access Compliance Report Public Rights-of-Way** (Curb Ramps)

Intersection ID: 13889 Main Street: DENVIEW LN Cross Street: KENHILL\_DR Location: NW ADA ID: 7B35912047FA Ramp Type: Directional1 Initial Pass/Fail: Fail **Overall Compliance: No Severity Score:** 1.25

**Codes/Mitigation Info/Possible Solution** 

**DENVIEW LN** Street 1 Name Stop Condition-Street 1 StopSign Street 2 Name N/A Stop Condition-Street 2 N/A Possible Solutions: Remove & Replace Entire Ramp. Surveyor Notes: N/A PROW/ADA: R304.5.3

| Field Measurements/Component Compliance |                        |                       |      |                        |                             |      |
|-----------------------------------------|------------------------|-----------------------|------|------------------------|-----------------------------|------|
|                                         | Compliance Description |                       | Data | Compliance Description |                             | Data |
|                                         | N/A                    | Ramp Length (in)      | 63.0 | N/A                    | Grade Break?                | N/A  |
|                                         | Yes                    | Ramp Width (in)       | 48.0 | N/A                    | Grade Break Slope (%)       | 0.0  |
|                                         | Yes                    | Ramp Slope (%)        | 5.3  | N/A                    | Grade Break XSlope (%)      | 0.0  |
|                                         | No                     | Ramp XSlope (%)       | 2.2  |                        |                             |      |
|                                         | N/A                    | Flare Type LT         | N/A  | N/A                    | Flare Type RT               | N/A  |
|                                         | N/A                    | Flare Slope LT (%)    | N/A  | N/A                    | Flare Slope RT (%)          | 0.0  |
|                                         | N/A                    | Flare Traversable LT? | N/A  | N/A                    | Flare Traversable RT?       | N/A  |
|                                         | N/A                    | Landing Length (in)   | 0.0  | N/A                    | DWS Provided?               | N/A  |
|                                         | N/A                    | Landing Width (in)    | 0.0  | N/A                    | DWS Contrast?               | N/A  |
|                                         | N/A                    | Landing Slope (%)     | 0.0  | N/A                    | DWS Length (in)             | N/A  |
|                                         | N/A                    | Landing X Slope (%)   | 0.0  | N/A                    | DWS Full Width?             | N/A  |
|                                         | N/A                    | Landing Curb? (Y/N)   | N/A  | N/A                    | DWS Offset LT (in)          | N/A  |
|                                         | N/A                    | Shared Landing?       | N/A  | N/A                    | DWS Offset RT (in)          | N/A  |
|                                         | N/A                    | Gutter Ponding?       | 0.0  | N/A                    | Gutter Slope (%)            | N/A  |
|                                         | N/A                    | Gutter Lip Ht (in)    | 0.0  | N/A                    | Gutter X Slope (%)          | N/A  |
|                                         | N/A                    | Painted X Walk1?      | No   |                        | Road Slope (%)              | 4.7  |
|                                         |                        | X Walk 1 Direction    | To S |                        | Road X Slope (%)            | 1.1  |
|                                         |                        | X Walk 1 Width (in)   | N/A  |                        | Clear Space?                | N/A  |
|                                         |                        | X Walk 1 Slope (%)    | 4.7  | N/A                    | Clear Space to XWalk (in)   | N/A  |
|                                         |                        | X Walk 1 X Slope (%)  | 1.1  | N/A                    | Storm Grate/Utility Hazard? | N/A  |
|                                         | N/A                    | Ramp inside XWalk1?   | N/A  |                        | Storm Grate/Utility Type    |      |
|                                         | N/A                    | Any Obstructions?     | N/A  |                        |                             | N/A  |
|                                         |                        | Obstruction Type      |      | Yes                    | Surface Condition? (G/P)    | Good |
|                                         |                        |                       | N/A  | N/A                    | Curb Slope (%)              | 21.1 |
|                                         |                        |                       |      |                        |                             |      |