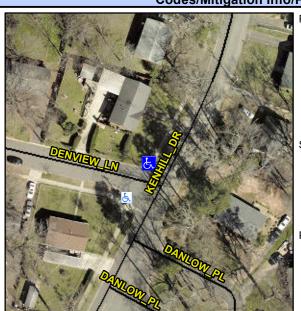

## **Access Compliance Report Public Rights-of-Way** (Curb Ramps)

Intersection ID: 13889 Main Street: DENVIEW LN Cross Street: KENHILL\_DR Location: NW ADA ID: 7B35912047FA Ramp Type: Directional1 Initial Pass/Fail: Fail **Overall Compliance: No Severity Score:** 1.25