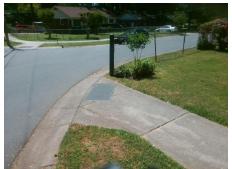

## **Access Compliance Report Public Rights-of-Way** (Curb Ramps)

Intersection ID: 13889 Main Street: DENVIEW LN Cross Street: KENHILL\_DR Location: NW ADA ID: 7B35912047FA Ramp Type: Directional1 Initial Pass/Fail: Fail **Overall Compliance: No Severity Score:** 1.25

**Codes/Mitigation Info/Possible Solution** 

**DENVIEW LN** Street 1 Name Stop Condition-Street 1 StopSign Street 2 Name N/A Stop Condition-Street 2 N/A Possible Solutions: Remove & Replace Entire Ramp. Surveyor Notes: N/A PROW/ADA: R304.5.3

| Field Measurements/Component Compliance |                        |                       |      |                        |                             |      |
|-----------------------------------------|------------------------|-----------------------|------|------------------------|-----------------------------|------|
|                                         | Compliance Description |                       | Data | Compliance Description |                             | Data |
|                                         | N/A                    | Ramp Length (in)      | 63.0 | N/A                    | Grade Break?                | N/A  |
|                                         | Yes                    | Ramp Width (in)       | 48.0 | N/A                    | Grade Break Slope (%)       | 0.0  |
|                                         | Yes                    | Ramp Slope (%)        | 5.3  | N/A                    | Grade Break XSlope (%)      | 0.0  |
|                                         | No                     | Ramp XSlope (%)       | 2.2  |                        |                             |      |
|                                         | N/A                    | Flare Type LT         | N/A  | N/A                    | Flare Type RT               | N/A  |
|                                         | N/A                    | Flare Slope LT (%)    | N/A  | N/A                    | Flare Slope RT (%)          | 0.0  |
|                                         | N/A                    | Flare Traversable LT? | N/A  | N/A                    | Flare Traversable RT?       | N/A  |
|                                         | N/A                    | Landing Length (in)   | 0.0  | N/A                    | DWS Provided?               | N/A  |
|                                         | N/A                    | Landing Width (in)    | 0.0  | N/A                    | DWS Contrast?               | N/A  |
|                                         | N/A                    | Landing Slope (%)     | 0.0  | N/A                    | DWS Length (in)             | N/A  |
|                                         | N/A                    | Landing X Slope (%)   | 0.0  | N/A                    | DWS Full Width?             | N/A  |
|                                         | N/A                    | Landing Curb? (Y/N)   | N/A  | N/A                    | DWS Offset LT (in)          | N/A  |
|                                         | N/A                    | Shared Landing?       | N/A  | N/A                    | DWS Offset RT (in)          | N/A  |
|                                         | N/A                    | Gutter Ponding?       | 0.0  | N/A                    | Gutter Slope (%)            | N/A  |
|                                         | N/A                    | Gutter Lip Ht (in)    | 0.0  | N/A                    | Gutter X Slope (%)          | N/A  |
|                                         | N/A                    | Painted X Walk1?      | No   |                        | Road Slope (%)              | 4.7  |
|                                         |                        | X Walk 1 Direction    | To S |                        | Road X Slope (%)            | 1.1  |
|                                         |                        | X Walk 1 Width (in)   | N/A  |                        | Clear Space?                | N/A  |
|                                         |                        | X Walk 1 Slope (%)    | 4.7  | N/A                    | Clear Space to XWalk (in)   | N/A  |
|                                         |                        | X Walk 1 X Slope (%)  | 1.1  | N/A                    | Storm Grate/Utility Hazard? | N/A  |
|                                         | N/A                    | Ramp inside XWalk1?   | N/A  |                        | Storm Grate/Utility Type    |      |
|                                         | N/A                    | Any Obstructions?     | N/A  |                        |                             | N/A  |
|                                         |                        | Obstruction Type      |      | Yes                    | Surface Condition? (G/P)    | Good |
|                                         |                        |                       | N/A  | N/A                    | Curb Slope (%)              | 21.1 |
|                                         |                        |                       |      |                        |                             |      |