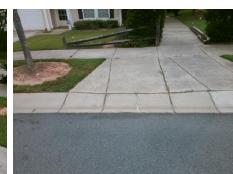

## Access Compliance Report Public Rights-of-Way (Curb Ramps)

| Intersection ID: 46342                  | Main Str          | Main Street: BRANDYBUCK_LN      |               |         | Street:                                        | PRAIRIE_VALLEY_DR       | Location:   | Е                        |                             |      |
|-----------------------------------------|-------------------|---------------------------------|---------------|---------|------------------------------------------------|-------------------------|-------------|--------------------------|-----------------------------|------|
| ADA ID: 7B4006B13EC6                    | Ramp Ty           | Ramp Type: BlendTrans1          |               |         | Initial Pass/Fail: Fail Overall Compliance: No |                         |             |                          | o Severity Score:           | 10   |
| Codes/Mitigation Info/Possible Solution |                   |                                 |               |         | Field Measurements/Component Compliance        |                         |             |                          |                             |      |
|                                         |                   | Possible Solutions:             |               |         | Comp                                           | bliance Description Dat |             | a Compliance Description |                             | Data |
|                                         | 6                 | Remove & Replace Cu             | urb Ramp With |         | N/A                                            | Ramp Length (in)        | 84.0        | Yes                      | BlendTrans Slope (%)        | 3.6  |
|                                         |                   | Two New Directional Rar         | -             |         | No                                             | Ramp Width (in)         | 47.0        | No                       | BlendTrans XSlope (%)       | 4.7  |
|                                         |                   | Equivalent.                     |               |         | N/A                                            | Flare Type LT           | N/A         | N/A                      | Flare Type RT               | N/A  |
|                                         |                   |                                 |               |         | N/A                                            | Flare Slope LT (%)      | N/A         | N/A                      | Flare Slope RT (%)          | N/A  |
|                                         |                   | Surveyor Notes:                 |               |         | N/A                                            | Flare Traversable LT?   | N/A         | N/A                      | Flare Traversable RT?       | N/A  |
|                                         |                   |                                 |               |         | N/A                                            | Landing Length (in)     | N/A         | N/A                      | DWS Provided?               | N/A  |
|                                         |                   |                                 |               |         | N/A                                            | Landing Width (in)      | N/A         | N/A                      | DWS Contrast?               | N/A  |
|                                         |                   | N/A                             |               |         | N/A                                            | Landing Slope (%)       | N/A         | N/A                      | DWS Length (in)             | N/A  |
| 03                                      |                   |                                 |               |         | N/A                                            | Landing X Slope (%)     | N/A         | N/A                      | DWS Full Width?             | N/A  |
| A A A A A A                             | 3                 | PROW/ADA:                       |               |         | N/A                                            | Landing Curb? (Y/N)     | N/A         | N/A                      | DWS Offset (in)             | N/A  |
| A State                                 |                   |                                 |               |         | N/A                                            | Shared Landing?         | N/A         |                          |                             |      |
| Constantial L                           |                   |                                 |               |         | N/A                                            | Gutter Ponding?         | N/A         | N/A                      | Gutter Slope (%)            | N/A  |
| 43                                      |                   | Not Found, R304.5.1, R30        | 804 5 3       | 2       | N/A                                            | Gutter Lip Ht (in)      | 1.0         | N/A                      | Gutter X Slope (%)          | N/A  |
|                                         |                   | Not i build, K304.5.1, K304.5.3 |               |         | N/A                                            | Painted X Walk1?        | No          | N/A                      | Painted X Walk2?            | N/A  |
|                                         |                   |                                 |               |         |                                                | X Walk 1 Direction      | To SE       |                          | X Walk 2 Direction          | N/A  |
|                                         |                   |                                 |               |         |                                                | X Walk 1 Width (in)     | N/A         |                          | X Walk 2 Width (in)         | N/A  |
| Street 1 Name                           | PRAIRIE VALLEY DR | •                               |               |         |                                                | X Walk 1 Slope (%)      | 4.6         |                          | X Walk 2 Slope (%)          | N/A  |
| Stop Condition-Street 1                 | None              |                                 |               |         |                                                | X Walk 1 X Slope (%)    | 2.2         |                          | X Walk 2 X Slope (%)        | N/A  |
| Street 2 Name                           | N/A               |                                 |               |         | N/A                                            | Ramp inside XWalk1?     |             | N/A                      | Ramp inside XWalk2?         | N/A  |
| Stop Condition-Street 2                 | N/A               |                                 |               |         |                                                | Road Slope (%)          | 2.2         |                          | Clear Space?                | N/A  |
|                                         |                   |                                 |               |         |                                                | Road X Slope (%)        |             | N/A                      | Clear Space to XWalk (in)   | N/A  |
|                                         |                   |                                 |               |         | N/A                                            | Any Obstructions?       | -1.0<br>N/A |                          | Storm Grate/Utility Hazard? | N/A  |
|                                         |                   | Total Cost:                     | \$            | 3200.00 |                                                | Obstruction Type        |             |                          | Storm Grate/Utility Type    |      |
|                                         |                   |                                 | Ŧ             |         |                                                |                         | N/A         |                          |                             | N/A  |
|                                         |                   |                                 |               |         |                                                |                         |             | -                        |                             |      |