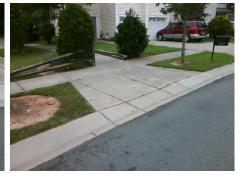

## Access Compliance Report Public Rights-of-Way (Curb Ramps)

| Intersection ID: 46342                  | Main Str          | Main Street: BRANDYBUCK_LN      |               |         | Street:                                        | PRAIRIE_VALLEY_DR       | Location:   | Е                        |                             |      |
|-----------------------------------------|-------------------|---------------------------------|---------------|---------|------------------------------------------------|-------------------------|-------------|--------------------------|-----------------------------|------|
| ADA ID: 7B4006B13EC6                    | Ramp Ty           | Ramp Type: BlendTrans1          |               |         | Initial Pass/Fail: Fail Overall Compliance: No |                         |             |                          | o Severity Score:           | 10   |
| Codes/Mitigation Info/Possible Solution |                   |                                 |               |         | Field Measurements/Component Compliance        |                         |             |                          |                             |      |
|                                         |                   | Possible Solutions:             |               |         | Comp                                           | bliance Description Dat |             | a Compliance Description |                             | Data |
|                                         | 6                 | Remove & Replace Cu             | urb Ramp With |         | N/A                                            | Ramp Length (in)        | 84.0        | Yes                      | BlendTrans Slope (%)        | 3.6  |
|                                         |                   | Two New Directional Rar         | -             |         | No                                             | Ramp Width (in)         | 47.0        | No                       | BlendTrans XSlope (%)       | 4.7  |
|                                         |                   | Equivalent.                     |               |         | N/A                                            | Flare Type LT           | N/A         | N/A                      | Flare Type RT               | N/A  |
|                                         |                   |                                 |               |         | N/A                                            | Flare Slope LT (%)      | N/A         | N/A                      | Flare Slope RT (%)          | N/A  |
|                                         |                   | Surveyor Notes:                 |               |         | N/A                                            | Flare Traversable LT?   | N/A         | N/A                      | Flare Traversable RT?       | N/A  |
|                                         |                   |                                 |               |         | N/A                                            | Landing Length (in)     | N/A         | N/A                      | DWS Provided?               | N/A  |
|                                         |                   |                                 |               |         | N/A                                            | Landing Width (in)      | N/A         | N/A                      | DWS Contrast?               | N/A  |
|                                         |                   | N/A                             |               |         | N/A                                            | Landing Slope (%)       | N/A         | N/A                      | DWS Length (in)             | N/A  |
| 03                                      |                   |                                 |               |         | N/A                                            | Landing X Slope (%)     | N/A         | N/A                      | DWS Full Width?             | N/A  |
| A A A A A A                             | 3                 | PROW/ADA:                       |               |         | N/A                                            | Landing Curb? (Y/N)     | N/A         | N/A                      | DWS Offset (in)             | N/A  |
| A State                                 |                   |                                 |               |         | N/A                                            | Shared Landing?         | N/A         |                          |                             |      |
| Constantial L                           |                   |                                 |               |         | N/A                                            | Gutter Ponding?         | N/A         | N/A                      | Gutter Slope (%)            | N/A  |
| 43                                      |                   | Not Found, R304.5.1, R30        | 804 5 3       | 2       | N/A                                            | Gutter Lip Ht (in)      | 1.0         | N/A                      | Gutter X Slope (%)          | N/A  |
|                                         |                   | Not i build, K304.5.1, K304.5.3 |               |         | N/A                                            | Painted X Walk1?        | No          | N/A                      | Painted X Walk2?            | N/A  |
|                                         |                   |                                 |               |         |                                                | X Walk 1 Direction      | To SE       |                          | X Walk 2 Direction          | N/A  |
|                                         |                   |                                 |               |         |                                                | X Walk 1 Width (in)     | N/A         |                          | X Walk 2 Width (in)         | N/A  |
| Street 1 Name                           | PRAIRIE VALLEY DR | •                               |               |         |                                                | X Walk 1 Slope (%)      | 4.6         |                          | X Walk 2 Slope (%)          | N/A  |
| Stop Condition-Street 1                 | None              |                                 |               |         |                                                | X Walk 1 X Slope (%)    | 2.2         |                          | X Walk 2 X Slope (%)        | N/A  |
| Street 2 Name                           | N/A               |                                 |               |         | N/A                                            | Ramp inside XWalk1?     |             | N/A                      | Ramp inside XWalk2?         | N/A  |
| Stop Condition-Street 2                 | N/A               |                                 |               |         |                                                | Road Slope (%)          | 2.2         |                          | Clear Space?                | N/A  |
|                                         |                   |                                 |               |         |                                                | Road X Slope (%)        |             | N/A                      | Clear Space to XWalk (in)   | N/A  |
|                                         |                   |                                 |               |         | N/A                                            | Any Obstructions?       | -1.0<br>N/A |                          | Storm Grate/Utility Hazard? | N/A  |
|                                         |                   | Total Cost:                     | \$            | 3200.00 |                                                | Obstruction Type        |             |                          | Storm Grate/Utility Type    |      |
|                                         |                   |                                 | Ŧ             |         |                                                |                         | N/A         |                          |                             | N/A  |
|                                         |                   |                                 |               |         |                                                |                         |             | -                        |                             |      |