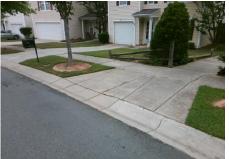

## Access Compliance Report Public Rights-of-Way (Curb Ramps)

| Intersection ID: 46342                  | Main Str          | Main Street: BRANDYBUCK_LN      |               |         | Street:                                        | PRAIRIE_VALLEY_DR       | Location:   | Е                        |                             |      |
|-----------------------------------------|-------------------|---------------------------------|---------------|---------|------------------------------------------------|-------------------------|-------------|--------------------------|-----------------------------|------|
| ADA ID: 7B4006B13EC6                    | Ramp Ty           | Ramp Type: BlendTrans1          |               |         | Initial Pass/Fail: Fail Overall Compliance: No |                         |             |                          | o Severity Score:           | 10   |
| Codes/Mitigation Info/Possible Solution |                   |                                 |               |         | Field Measurements/Component Compliance        |                         |             |                          |                             |      |
|                                         |                   | Possible Solutions:             |               |         | Comp                                           | bliance Description Dat |             | a Compliance Description |                             | Data |
|                                         | 6                 | Remove & Replace Cu             | urb Ramp With |         | N/A                                            | Ramp Length (in)        | 84.0        | Yes                      | BlendTrans Slope (%)        | 3.6  |
|                                         |                   | Two New Directional Rar         | -             |         | No                                             | Ramp Width (in)         | 47.0        | No                       | BlendTrans XSlope (%)       | 4.7  |
|                                         |                   | Equivalent.                     |               |         | N/A                                            | Flare Type LT           | N/A         | N/A                      | Flare Type RT               | N/A  |
|                                         |                   |                                 |               |         | N/A                                            | Flare Slope LT (%)      | N/A         | N/A                      | Flare Slope RT (%)          | N/A  |
|                                         |                   | Surveyor Notes:                 |               |         | N/A                                            | Flare Traversable LT?   | N/A         | N/A                      | Flare Traversable RT?       | N/A  |
|                                         |                   |                                 |               |         | N/A                                            | Landing Length (in)     | N/A         | N/A                      | DWS Provided?               | N/A  |
|                                         |                   |                                 |               |         | N/A                                            | Landing Width (in)      | N/A         | N/A                      | DWS Contrast?               | N/A  |
|                                         |                   | N/A                             |               |         | N/A                                            | Landing Slope (%)       | N/A         | N/A                      | DWS Length (in)             | N/A  |
| 03                                      |                   |                                 |               |         | N/A                                            | Landing X Slope (%)     | N/A         | N/A                      | DWS Full Width?             | N/A  |
| A A A A A A                             | 3                 | PROW/ADA:                       |               |         | N/A                                            | Landing Curb? (Y/N)     | N/A         | N/A                      | DWS Offset (in)             | N/A  |
| A State                                 |                   |                                 |               |         | N/A                                            | Shared Landing?         | N/A         |                          |                             |      |
| Constantial L                           |                   |                                 |               |         | N/A                                            | Gutter Ponding?         | N/A         | N/A                      | Gutter Slope (%)            | N/A  |
| 43                                      |                   | Not Found, R304.5.1, R30        | 804 5 3       | 2       | N/A                                            | Gutter Lip Ht (in)      | 1.0         | N/A                      | Gutter X Slope (%)          | N/A  |
|                                         |                   | Not i build, K304.5.1, K304.5.3 |               |         | N/A                                            | Painted X Walk1?        | No          | N/A                      | Painted X Walk2?            | N/A  |
|                                         |                   |                                 |               |         |                                                | X Walk 1 Direction      | To SE       |                          | X Walk 2 Direction          | N/A  |
|                                         |                   |                                 |               |         |                                                | X Walk 1 Width (in)     | N/A         |                          | X Walk 2 Width (in)         | N/A  |
| Street 1 Name                           | PRAIRIE VALLEY DR | •                               |               |         |                                                | X Walk 1 Slope (%)      | 4.6         |                          | X Walk 2 Slope (%)          | N/A  |
| Stop Condition-Street 1                 | None              |                                 |               |         |                                                | X Walk 1 X Slope (%)    | 2.2         |                          | X Walk 2 X Slope (%)        | N/A  |
| Street 2 Name                           | N/A               |                                 |               |         | N/A                                            | Ramp inside XWalk1?     |             | N/A                      | Ramp inside XWalk2?         | N/A  |
| Stop Condition-Street 2                 | N/A               |                                 |               |         |                                                | Road Slope (%)          | 2.2         |                          | Clear Space?                | N/A  |
|                                         |                   |                                 |               |         |                                                | Road X Slope (%)        |             | N/A                      | Clear Space to XWalk (in)   | N/A  |
|                                         |                   |                                 |               |         | N/A                                            | Any Obstructions?       | -1.0<br>N/A |                          | Storm Grate/Utility Hazard? | N/A  |
|                                         |                   | Total Cost:                     | \$            | 3200.00 |                                                | Obstruction Type        |             |                          | Storm Grate/Utility Type    |      |
|                                         |                   |                                 | Ŧ             |         |                                                |                         | N/A         |                          |                             | N/A  |
|                                         |                   |                                 |               |         |                                                |                         |             | -                        |                             |      |