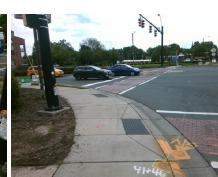

Gutter Ponding?

Gutter Lip Ht (in)

Painted X Walk1?

X Walk 1 Direction

Flare Traversable LT?

Flare Type LT

Ramp XSlope LT (%)

Street 1 Name Signal Stop Condition-Street 1 W MOREHEAD ST N/A Street 2 Name Stop Condition-Street 2 N/A Possible Solutions: Compliance Description N/A Remove & Replace Entire Ramp. Yes Yes No N/A No Surveyor Notes: N/A LT RP < 5% N/A N/A N/A N/A PROW/ADA: N/A Not Found, R304.5.1, R304.2.2, N/A R304.5.3 N/A N/A N/A N/A N/A