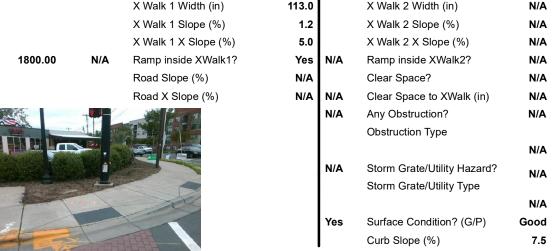

## Field Measurements/Component Compliance

N/A

Yes

Yes

Nο

Yes

N/A

Compliance Description

Ramp Length RT (in)

Ramp Width RT (in)

Ramp Slope RT (%)

Ramp Slope (%)

Flare Type RT

Ramp XSlope (%)

Flare Slope RT (%)

DWS Provided?

**DWS Contrast?** 

DWS Length (in)

DWS Full Width?

DWS Offset (in)

Gutter Slope (%)

Gutter X Slope (%)

Painted X Walk2?

X Walk 2 Direction

Flare Traversable RT?

Ramp XSlope RT (%)

Data

45.0

49.0

3.4

6.2 No

76.0

47.0

N/A

Yes

To SW

Ramp Length LT (in)

Ramp Width LT (in)

Ramp Slope LT (%)

Ramp Length (in)

Ramp Width (in)

Flare Slope LT (%)

Landing Length (in)

Landing Width (in)

Landing Slope (%)

Landing X Slope (%)

Landing Curb? (Y/N)

Shared Landing?

Gutter Ponding?

Gutter Lip Ht (in)

Painted X Walk1?

X Walk 1 Direction

Flare Traversable LT?

Flare Type LT

Ramp XSlope LT (%)

Street 1 Name Signal Stop Condition-Street 1 W MOREHEAD ST N/A Street 2 Name Stop Condition-Street 2 N/A Possible Solutions: Compliance Description N/A Remove & Replace Entire Ramp. Yes Yes No N/A No Surveyor Notes: N/A LT RP < 5% N/A N/A N/A N/A PROW/ADA: N/A Not Found, R304.5.1, R304.2.2, N/A R304.5.3 N/A N/A N/A N/A N/A