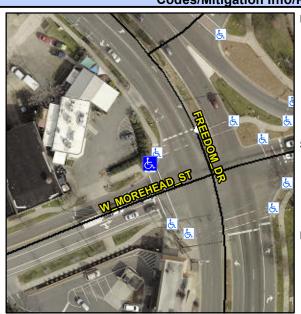

N/A

Intersection ID: 12013 Main Street: FREEDOM DR Cross Street: W MOREHEAD ST Location: NW **Overall Compliance: No** ADA ID: 7B431EF2D481 Ramp Type: Combination1 Initial Pass/Fail: Fail Severity Score: 33.75