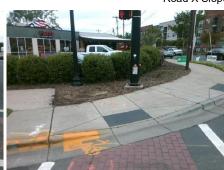

Gutter Ponding?

Gutter Lip Ht (in)

Painted X Walk1?

X Walk 1 Direction

Flare Traversable LT?

Flare Type LT

Ramp XSlope LT (%)

Street 1 Name Signal Stop Condition-Street 1 W MOREHEAD ST N/A Street 2 Name Stop Condition-Street 2 N/A Possible Solutions: Compliance Description N/A Remove & Replace Entire Ramp. Yes Yes No N/A No Surveyor Notes: N/A LT RP < 5% N/A N/A N/A N/A PROW/ADA: N/A Not Found, R304.5.1, R304.2.2, N/A R304.5.3 N/A N/A N/A N/A N/A