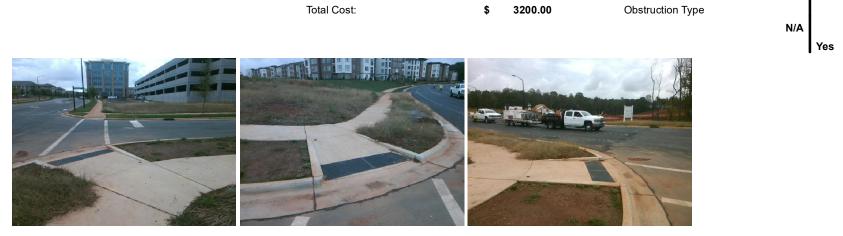

## Access Compliance Report Public Rights-of-Way (Curb Ramps)

| Intersection ID: 53418 Main St                                                                                  | Main Street: ARDREY_KELL_RD              |        | street:                                                 | SOUTHGROVE_ST         | Location: | NW                |                             |      |  |
|-----------------------------------------------------------------------------------------------------------------|------------------------------------------|--------|---------------------------------------------------------|-----------------------|-----------|-------------------|-----------------------------|------|--|
| ADA ID: 7B4CB20B6BE8 Ramp T                                                                                     | Ramp Type: PerpDiag                      |        | Initial Pass/Fail: Fail Overall Compliance: No          |                       |           | o Severity Score: | 13.75                       |      |  |
| Codes/Mitigation Info/Possible Solution                                                                         |                                          |        | Field Measurements/Component Compliance                 |                       |           |                   |                             |      |  |
| Possible Solutions:                                                                                             |                                          |        | Compliance Description Data Compliance Description Data |                       |           |                   |                             |      |  |
| SOUTTIGETOVE ST<br>Souttigetove St<br>St<br>St<br>St<br>St<br>St<br>St<br>St<br>St<br>St<br>St<br>St<br>St<br>S |                                          |        |                                                         | ••••                  |           | 1                 |                             |      |  |
|                                                                                                                 | Remove & Replace Curb Ramp W             | Vith   | N/A                                                     | Ramp Length (in)      | 94.0      |                   | Ramp Slope (%)              | 9.1  |  |
|                                                                                                                 | Two New Directional Ramps or Equivalent. |        | Yes                                                     | Ramp Width (in)       | 61.0      |                   | Ramp XSlope (%)             | 2.6  |  |
|                                                                                                                 |                                          |        | N/A                                                     | Flare Type LT         | N/A       |                   | Flare Type RT               | N/A  |  |
|                                                                                                                 | 3                                        |        | N/A                                                     | Flare Slope LT (%)    |           | N/A               | Flare Slope RT (%)          | N/A  |  |
|                                                                                                                 |                                          |        | N/A                                                     | Flare Traversable LT? | N/A       |                   | Flare Traversable RT?       | N/A  |  |
|                                                                                                                 |                                          |        | N/A                                                     | Landing Length (in)   | N/A       | N/A               | DWS Provided?               | N/A  |  |
|                                                                                                                 | Surveyor Notes:                          |        | N/A                                                     | Landing Width (in)    | N/A       | N/A               | DWS Contrast?               | N/A  |  |
|                                                                                                                 | N/A                                      |        | N/A                                                     | Landing Slope (%)     | N/A       | N/A               | DWS Length (in)             | N/A  |  |
|                                                                                                                 |                                          |        | N/A                                                     | Landing X Slope (%)   | N/A       | N/A               | DWS Full Width?             | N/A  |  |
|                                                                                                                 |                                          |        | N/A                                                     | Landing Curb? (Y/N)   | N/A       | N/A               | DWS Offset (in)             | N/A  |  |
|                                                                                                                 |                                          |        | N/A                                                     | Shared Landing?       | N/A       |                   |                             |      |  |
|                                                                                                                 | PROW/ADA:                                |        | N/A                                                     | Gutter Ponding?       | N/A       | N/A               | Gutter Slope (%)            | N/A  |  |
|                                                                                                                 | Not Found, R304.2.2, R304.5.3            |        | N/A                                                     | Gutter Lip Ht (in)    | N/A       | N/A               | Gutter X Slope (%)          | N/A  |  |
|                                                                                                                 | ·····, · ····, · ····, · ····,           |        | N/A                                                     | Painted X Walk1?      | Yes       | N/A               | Painted X Walk2?            | No   |  |
|                                                                                                                 |                                          |        |                                                         | X Walk 1 Direction    | To S      |                   | X Walk 2 Direction          | To E |  |
|                                                                                                                 |                                          |        | N/A                                                     | X Walk 1 Width (in)   | 70.0      | N/A               | X Walk 2 Width (in)         | N/A  |  |
| Street 1 Name SOUTHGROVE ST                                                                                     | -                                        |        |                                                         | X Walk 1 Slope (%)    | 3.7       |                   | X Walk 2 Slope (%)          | 1.3  |  |
| Stop Condition-Street 2 None                                                                                    |                                          |        |                                                         | X Walk 1 X Slope (%)  | 1.2       |                   | X Walk 2 X Slope (%)        | 1.9  |  |
| Street 2 Name ARDREY KELL RD                                                                                    |                                          |        | N/A                                                     | Ramp inside XWalk1?   | Yes       | N/A               | Ramp inside XWalk2?         | N/A  |  |
| Stop Condition-Street 1 None                                                                                    |                                          |        |                                                         | Road Slope (%)        | 0.5       | N/A               | Clear Space?                | N/A  |  |
|                                                                                                                 |                                          |        |                                                         | Road X Slope (%)      | 2.0       | N/A               | Clear Space to XWalk (in)   | N/A  |  |
|                                                                                                                 |                                          |        | N/A                                                     | Any Obstructions?     | N/A       | N/A               | Storm Grate/Utility Hazard? | N/A  |  |
|                                                                                                                 | Total Cost: \$ 3                         | 200.00 |                                                         | Obstruction Type      |           |                   | Storm Grate/Utility Type    |      |  |
|                                                                                                                 |                                          |        |                                                         |                       | N/A       |                   |                             | N/A  |  |