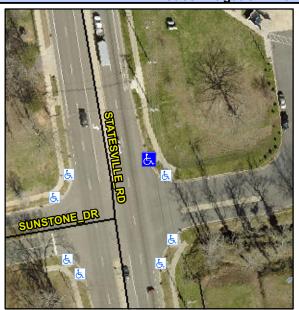

## Access Compliance Report Public Rights-of-Way (Curb Ramps)

Intersection ID: 5966Main Street:SUNSTONE\_DRCross Street:STATESVILLE\_RDLocation:NEADA ID: 7B4D52265FECRamp Type:PerpInitial Pass/Fail:PassOverall Compliance:NoSeverity Score:15

## Field Measurements/Component Compliance

Street 1 Name
StateSVILLE RD
Stop Condition-Street 2
None
Street 2 Name
N/A
Stop Condition-Street 1
N/A

| i cocibio colution                |          |
|-----------------------------------|----------|
| Possible Solutions:               | <u>c</u> |
| Remove & Replace Detectable       | N        |
| Warning System. Grind Gutter Lip. | Y        |
|                                   | N        |
|                                   | N        |
|                                   | N        |
|                                   | Υ        |
| Surveyor Notes:                   | Υ        |
| N/A                               | Υ        |
|                                   | Y        |
|                                   | N        |
|                                   | N        |
| PROW/ADA:                         | N        |
| R305.2, R302.7, R302.7.2          | N        |
|                                   | N        |
|                                   | N        |
|                                   |          |