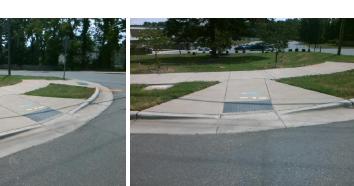

Total Cost:

1000.00

| Comp | liance Description    | Data   | Com | oliance | Description             | Data |
|------|-----------------------|--------|-----|---------|-------------------------|------|
| N/A  | Ramp Length (in)      | 105.5  | Yes | Ram     | Slope (%)               | 8.0  |
| Yes  | Ramp Width (in)       | 48.0   | Yes | Ram     | XSlope (%)              | 0.1  |
| N/A  | Flare Type LT         | Sloped | N/A | Flare   | Type RT                 | N/A  |
| N/A  | Flare Slope LT (%)    | 5.7    | N/A | Flare   | Slope RT (%)            | 5.5  |
| N/A  | Flare Traversable LT? | No     | N/A | Flare   | Traversable RT?         | No   |
| Yes  | Landing Length (in)   | 63.5   | Yes | DWS     | Provided?               | Yes  |
| Yes  | Landing Width (in)    | 51.0   | Yes | DWS     | Contrast?               | Yes  |
| Yes  | Landing Slope (%)     | 0.8    | Yes | DWS     | Length (in)             | 24.0 |
| Yes  | Landing X Slope (%)   | 1.0    | Yes | DWS     | Full Width?             | Yes  |
| N/A  | Landing Curb? (Y/N)   | No     | No  | DWS     | Offset (in)             | 3.5  |
| N/A  | Shared Landing?       | No     |     |         |                         |      |
| No   | Gutter Ponding?       | Yes    | Yes | Gutte   | r Slope (%)             | 1.4  |
| No   | Gutter Lip Ht (in)    | 1.0    | Yes | Gutte   | r X Slope (%)           | 0.4  |
| N/A  | Painted X Walk1?      | No     | N/A | Paint   | ed X Walk2?             | N/A  |
|      | X Walk 1 Direction    | To W   |     | X Wa    | lk 2 Direction          | N/A  |
| N/A  | X Walk 1 Width (in)   | N/A    | N/A | X Wa    | lk 2 Width (in)         | N/A  |
|      | X Walk 1 Slope (%)    | 3.8    |     | X Wa    | lk 2 Slope (%)          | N/A  |
|      | X Walk 1 X Slope (%)  | 0.7    |     | X Wa    | lk 2 X Slope (%)        | N/A  |
| N/A  | Ramp inside XWalk1?   | N/A    | N/A | Ram     | inside XWalk2?          | N/A  |
|      | Road Slope (%)        | N/A    | N/A | Clear   | Space?                  | Yes  |
|      | Road X Slope (%)      | N/A    | N/A | Clear   | Space to XWalk (in)     | N/A  |
| Yes  | Any Obstructions?     | No     | Yes | Storn   | n Grate/Utility Hazard? | No   |
|      | Obstruction Type      |        |     | Storn   | n Grate/Utility Type    |      |
|      |                       | N/A    |     |         |                         | N/A  |
|      |                       |        | Yes | Surfa   | ce Condition? (G/P)     | Good |
|      | 100                   |        | -   |         |                         |      |