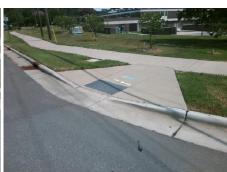

Total Cost:

1000.00

| Comp | liance Description    | Data   | Com | oliance | Description             | Data |
|------|-----------------------|--------|-----|---------|-------------------------|------|
| N/A  | Ramp Length (in)      | 105.5  | Yes | Ram     | Slope (%)               | 8.0  |
| Yes  | Ramp Width (in)       | 48.0   | Yes | Ram     | XSlope (%)              | 0.1  |
| N/A  | Flare Type LT         | Sloped | N/A | Flare   | Type RT                 | N/A  |
| N/A  | Flare Slope LT (%)    | 5.7    | N/A | Flare   | Slope RT (%)            | 5.5  |
| N/A  | Flare Traversable LT? | No     | N/A | Flare   | Traversable RT?         | No   |
| Yes  | Landing Length (in)   | 63.5   | Yes | DWS     | Provided?               | Yes  |
| Yes  | Landing Width (in)    | 51.0   | Yes | DWS     | Contrast?               | Yes  |
| Yes  | Landing Slope (%)     | 0.8    | Yes | DWS     | Length (in)             | 24.0 |
| Yes  | Landing X Slope (%)   | 1.0    | Yes | DWS     | Full Width?             | Yes  |
| N/A  | Landing Curb? (Y/N)   | No     | No  | DWS     | Offset (in)             | 3.5  |
| N/A  | Shared Landing?       | No     |     |         |                         |      |
| No   | Gutter Ponding?       | Yes    | Yes | Gutte   | r Slope (%)             | 1.4  |
| No   | Gutter Lip Ht (in)    | 1.0    | Yes | Gutte   | r X Slope (%)           | 0.4  |
| N/A  | Painted X Walk1?      | No     | N/A | Paint   | ed X Walk2?             | N/A  |
|      | X Walk 1 Direction    | To W   |     | X Wa    | lk 2 Direction          | N/A  |
| N/A  | X Walk 1 Width (in)   | N/A    | N/A | X Wa    | lk 2 Width (in)         | N/A  |
|      | X Walk 1 Slope (%)    | 3.8    |     | X Wa    | lk 2 Slope (%)          | N/A  |
|      | X Walk 1 X Slope (%)  | 0.7    |     | X Wa    | lk 2 X Slope (%)        | N/A  |
| N/A  | Ramp inside XWalk1?   | N/A    | N/A | Ram     | inside XWalk2?          | N/A  |
|      | Road Slope (%)        | N/A    | N/A | Clear   | Space?                  | Yes  |
|      | Road X Slope (%)      | N/A    | N/A | Clear   | Space to XWalk (in)     | N/A  |
| Yes  | Any Obstructions?     | No     | Yes | Storn   | n Grate/Utility Hazard? | No   |
|      | Obstruction Type      |        |     | Storn   | n Grate/Utility Type    |      |
|      |                       | N/A    |     |         |                         | N/A  |
|      |                       |        | Yes | Surfa   | ce Condition? (G/P)     | Good |
|      | 100                   |        | -   |         |                         |      |