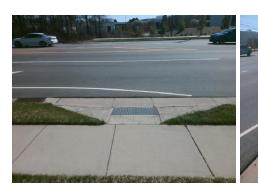

| 13 |  |
|----|--|

Total Cost:

1850.00

| Field Measurements/Component Compliance |                       |       |       |        |                       |      |  |  |
|-----------------------------------------|-----------------------|-------|-------|--------|-----------------------|------|--|--|
| Compliance Description                  |                       | Data  | Compl | liance | Description           | Data |  |  |
| N/A                                     | Ramp Length (in)      | 48.0  | No    | Ramp   | Slope (%)             | 13.9 |  |  |
| Yes                                     | Ramp Width (in)       | 48.0  | Yes   | Ramp   | XSlope (%)            | 0.4  |  |  |
| N/A                                     | Flare Type LT         | N/A   | N/A   | Flare  | Type RT               | N/A  |  |  |
| N/A                                     | Flare Slope LT (%)    | N/A   | N/A   | Flare  | Slope RT (%)          | N/A  |  |  |
| N/A                                     | Flare Traversable LT? | N/A   | N/A   | Flare  | Traversable RT?       | N/A  |  |  |
| N/A                                     | Landing Length (in)   | N/A   | N/A   | DWS    | Provided?             | N/A  |  |  |
| N/A                                     | Landing Width (in)    | N/A   | N/A   | DWS    | Contrast?             | N/A  |  |  |
| N/A                                     | Landing Slope (%)     | N/A   | N/A   | DWS    | Length (in)           | N/A  |  |  |
| N/A                                     | Landing X Slope (%)   | N/A   | N/A   | DWS    | Full Width?           | N/A  |  |  |
| N/A                                     | Landing Curb? (Y/N)   | N/A   | N/A   | DWS    | Offset (in)           | N/A  |  |  |
| N/A                                     | Shared Landing?       | N/A   |       |        |                       |      |  |  |
| N/A                                     | Gutter Ponding?       | N/A   | N/A   | Gutte  | r Slope (%)           | N/A  |  |  |
| N/A                                     | Gutter Lip Ht (in)    | N/A   | N/A   | Gutte  | r X Slope (%)         | N/A  |  |  |
| N/A                                     | Painted X Walk1?      | No    | N/A   | Painte | ed X Walk2?           | N/A  |  |  |
|                                         | X Walk 1 Direction    | To SE |       | X Wa   | k 2 Direction         | N/A  |  |  |
| N/A                                     | X Walk 1 Width (in)   | N/A   | N/A   | X Wa   | k 2 Width (in)        | N/A  |  |  |
|                                         | X Walk 1 Slope (%)    | 2.8   |       | X Wa   | k 2 Slope (%)         | N/A  |  |  |
|                                         | X Walk 1 X Slope (%)  | 0.8   |       | X Wa   | k 2 X Slope (%)       | N/A  |  |  |
| N/A                                     | Ramp inside XWalk1?   | N/A   | N/A   | Ramp   | inside XWalk2?        | N/A  |  |  |
|                                         | Road Slope (%)        | N/A   | N/A   | Clear  | Space?                | N/A  |  |  |
|                                         | Road X Slope (%)      | N/A   | N/A   | Clear  | Space to XWalk (in)   | N/A  |  |  |
| N/A                                     | Any Obstructions?     | N/A   | N/A   | Storm  | Grate/Utility Hazard? | N/A  |  |  |
|                                         | Obstruction Type      |       |       | Storm  | Grate/Utility Type    |      |  |  |
|                                         |                       | N/A   |       |        |                       | N/A  |  |  |
|                                         |                       |       | Yes   | Surfa  | ce Condition? (G/P)   | Good |  |  |
|                                         |                       |       |       |        |                       |      |  |  |