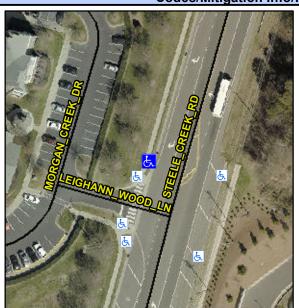

## **Access Compliance Report Public Rights-of-Way** (Curb Ramps)

Intersection ID: 50566 Main Street: LEIGHANN\_WOOD\_LN Cross Street: STEELE\_CREEK\_RD Location: NW **Severity Score:** ADA ID: 7B4F00961C0C Ramp Type: Perp Initial Pass/Fail: Fail **Overall Compliance: No** 25

**Codes/Mitigation Info/Possible Solution** 

STEELE CREEK RD Street 1 Name Stop Condition-Street 2 None Street 2 Name N/A Stop Condition-Street 1 N/A

| • |                               |
|---|-------------------------------|
| F | Possible Solutions:           |
|   | Remove & Replace Entire Ramp. |
| ė |                               |
|   |                               |
|   |                               |
|   |                               |
|   |                               |
| 9 | Surveyor Notes:               |
|   | N/A                           |
|   |                               |
|   |                               |
|   | PROW/ADA:                     |
| ľ |                               |
|   | Not Found, R304.2.2           |
| g |                               |
|   |                               |
| _ |                               |
|   |                               |
|   |                               |