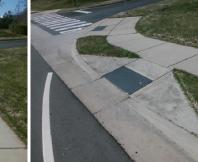

| 13 |  |
|----|--|

Total Cost:

1850.00

| Field Measurements/Component Compliance |                       |       |       |        |                       |      |  |  |
|-----------------------------------------|-----------------------|-------|-------|--------|-----------------------|------|--|--|
| Compliance Description                  |                       | Data  | Compl | liance | Description           | Data |  |  |
| N/A                                     | Ramp Length (in)      | 48.0  | No    | Ramp   | Slope (%)             | 13.9 |  |  |
| Yes                                     | Ramp Width (in)       | 48.0  | Yes   | Ramp   | XSlope (%)            | 0.4  |  |  |
| N/A                                     | Flare Type LT         | N/A   | N/A   | Flare  | Type RT               | N/A  |  |  |
| N/A                                     | Flare Slope LT (%)    | N/A   | N/A   | Flare  | Slope RT (%)          | N/A  |  |  |
| N/A                                     | Flare Traversable LT? | N/A   | N/A   | Flare  | Traversable RT?       | N/A  |  |  |
| N/A                                     | Landing Length (in)   | N/A   | N/A   | DWS    | Provided?             | N/A  |  |  |
| N/A                                     | Landing Width (in)    | N/A   | N/A   | DWS    | Contrast?             | N/A  |  |  |
| N/A                                     | Landing Slope (%)     | N/A   | N/A   | DWS    | Length (in)           | N/A  |  |  |
| N/A                                     | Landing X Slope (%)   | N/A   | N/A   | DWS    | Full Width?           | N/A  |  |  |
| N/A                                     | Landing Curb? (Y/N)   | N/A   | N/A   | DWS    | Offset (in)           | N/A  |  |  |
| N/A                                     | Shared Landing?       | N/A   |       |        |                       |      |  |  |
| N/A                                     | Gutter Ponding?       | N/A   | N/A   | Gutte  | r Slope (%)           | N/A  |  |  |
| N/A                                     | Gutter Lip Ht (in)    | N/A   | N/A   | Gutte  | r X Slope (%)         | N/A  |  |  |
| N/A                                     | Painted X Walk1?      | No    | N/A   | Painte | ed X Walk2?           | N/A  |  |  |
|                                         | X Walk 1 Direction    | To SE |       | X Wa   | k 2 Direction         | N/A  |  |  |
| N/A                                     | X Walk 1 Width (in)   | N/A   | N/A   | X Wa   | k 2 Width (in)        | N/A  |  |  |
|                                         | X Walk 1 Slope (%)    | 2.8   |       | X Wa   | k 2 Slope (%)         | N/A  |  |  |
|                                         | X Walk 1 X Slope (%)  | 0.8   |       | X Wa   | k 2 X Slope (%)       | N/A  |  |  |
| N/A                                     | Ramp inside XWalk1?   | N/A   | N/A   | Ramp   | inside XWalk2?        | N/A  |  |  |
|                                         | Road Slope (%)        | N/A   | N/A   | Clear  | Space?                | N/A  |  |  |
|                                         | Road X Slope (%)      | N/A   | N/A   | Clear  | Space to XWalk (in)   | N/A  |  |  |
| N/A                                     | Any Obstructions?     | N/A   | N/A   | Storm  | Grate/Utility Hazard? | N/A  |  |  |
|                                         | Obstruction Type      |       |       | Storm  | Grate/Utility Type    |      |  |  |
|                                         |                       | N/A   |       |        |                       | N/A  |  |  |
|                                         |                       |       | Yes   | Surfa  | ce Condition? (G/P)   | Good |  |  |
|                                         |                       |       |       |        |                       |      |  |  |