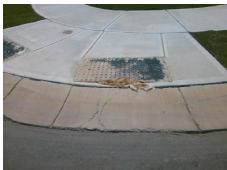

## **Access Compliance Report Public Rights-of-Way** (Curb Ramps)

Intersection ID: 48958 Main Street: TALUS TRACE LN **Cross Street: N/A** Location: W ADA ID: 7B50886FFDEA Ramp Type: BlendTrans1 Initial Pass/Fail: Fail **Overall Compliance: No Severity Score:** 10

**Codes/Mitigation Info/Possible Solution** 

Field Measurements/Component Compliance

FRANKLIN SQUARE RD Street 1 Name Stop Condition-Street 1 Street 2 Name Stop Condition-Street 2

Remove & Replace Curb Ramp With Two New Directional Ramps or Equivalent.

Surveyor Notes:

N/A

Not Found, R304.5.1, R304.5.3

PROW/ADA: None N/A N/A Total Cost:

3200.00

| Compliance Description |                       | Data | Comp | liance Description          | Data |
|------------------------|-----------------------|------|------|-----------------------------|------|
| N/A                    | Ramp Length (in)      | 63.0 | Yes  | BlendTrans Slope (%)        | 1.6  |
| No                     | Ramp Width (in)       | 44.0 | No   | BlendTrans XSlope (%)       | 4.7  |
| N/A                    | Flare Type LT         | N/A  | N/A  | Flare Type RT               | N/A  |
| N/A                    | Flare Slope LT (%)    | N/A  | N/A  | Flare Slope RT (%)          | N/A  |
| N/A                    | Flare Traversable LT? | N/A  | N/A  | Flare Traversable RT?       | N/A  |
| N/A                    | Landing Length (in)   | N/A  | N/A  | DWS Provided?               | N/A  |
| N/A                    | Landing Width (in)    | N/A  | N/A  | DWS Contrast?               | N/A  |
| N/A                    | Landing Slope (%)     | N/A  | N/A  | DWS Length (in)             | N/A  |
| N/A                    | Landing X Slope (%)   | N/A  | N/A  | DWS Full Width?             | N/A  |
| N/A                    | Landing Curb? (Y/N)   | N/A  | N/A  | DWS Offset (in)             | N/A  |
| N/A                    | Shared Landing?       | N/A  |      |                             |      |
| N/A                    | Gutter Ponding?       | N/A  | N/A  | Gutter Slope (%)            | N/A  |
| N/A                    | Gutter Lip Ht (in)    | 1.0  | N/A  | Gutter X Slope (%)          | N/A  |
| N/A                    | Painted X Walk1?      | No   | N/A  | Painted X Walk2?            | N/A  |
|                        | X Walk 1 Direction    | To N |      | X Walk 2 Direction          | N/A  |
|                        | X Walk 1 Width (in)   | N/A  |      | X Walk 2 Width (in)         | N/A  |
|                        | X Walk 1 Slope (%)    | 4.6  |      | X Walk 2 Slope (%)          | N/A  |
|                        | X Walk 1 X Slope (%)  | 2.0  |      | X Walk 2 X Slope (%)        | N/A  |
| N/A                    | Ramp inside XWalk1?   | N/A  | N/A  | Ramp inside XWalk2?         | N/A  |
|                        | Road Slope (%)        | 2.0  |      | Clear Space?                | N/A  |
|                        | Road X Slope (%)      | 4.6  | N/A  | Clear Space to XWalk (in)   | N/A  |
| N/A                    | Any Obstructions?     | N/A  | N/A  | Storm Grate/Utility Hazard? | N/A  |
|                        | Obstruction Type      |      |      | Storm Grate/Utility Type    |      |
|                        |                       | N/A  |      |                             | N/A  |
|                        |                       |      | Yes  | Surface Condition? (G/P)    | Good |