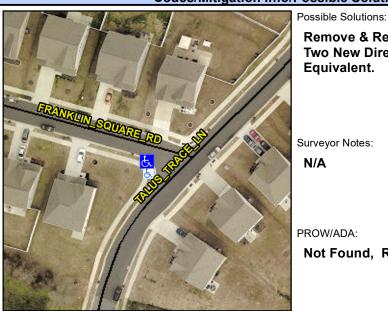

## **Access Compliance Report Public Rights-of-Way** (Curb Ramps)

Intersection ID: 48958 Main Street: TALUS TRACE LN **Cross Street: N/A** Location: W ADA ID: 7B50886FFDEA Ramp Type: BlendTrans1 Initial Pass/Fail: Fail **Overall Compliance: No Severity Score:** 10

**Codes/Mitigation Info/Possible Solution** 

Field Measurements/Component Compliance

FRANKLIN SQUARE RD Street 1 Name Stop Condition-Street 1 Street 2 Name Stop Condition-Street 2

Remove & Replace Curb Ramp With Two New Directional Ramps or Equivalent.

Surveyor Notes:

N/A

Not Found, R304.5.1, R304.5.3

PROW/ADA: None N/A N/A Total Cost:

3200.00

| Compliance Description |                       | Data | Comp | liance Description          | Data |
|------------------------|-----------------------|------|------|-----------------------------|------|
| N/A                    | Ramp Length (in)      | 63.0 | Yes  | BlendTrans Slope (%)        | 1.6  |
| No                     | Ramp Width (in)       | 44.0 | No   | BlendTrans XSlope (%)       | 4.7  |
| N/A                    | Flare Type LT         | N/A  | N/A  | Flare Type RT               | N/A  |
| N/A                    | Flare Slope LT (%)    | N/A  | N/A  | Flare Slope RT (%)          | N/A  |
| N/A                    | Flare Traversable LT? | N/A  | N/A  | Flare Traversable RT?       | N/A  |
| N/A                    | Landing Length (in)   | N/A  | N/A  | DWS Provided?               | N/A  |
| N/A                    | Landing Width (in)    | N/A  | N/A  | DWS Contrast?               | N/A  |
| N/A                    | Landing Slope (%)     | N/A  | N/A  | DWS Length (in)             | N/A  |
| N/A                    | Landing X Slope (%)   | N/A  | N/A  | DWS Full Width?             | N/A  |
| N/A                    | Landing Curb? (Y/N)   | N/A  | N/A  | DWS Offset (in)             | N/A  |
| N/A                    | Shared Landing?       | N/A  |      |                             |      |
| N/A                    | Gutter Ponding?       | N/A  | N/A  | Gutter Slope (%)            | N/A  |
| N/A                    | Gutter Lip Ht (in)    | 1.0  | N/A  | Gutter X Slope (%)          | N/A  |
| N/A                    | Painted X Walk1?      | No   | N/A  | Painted X Walk2?            | N/A  |
|                        | X Walk 1 Direction    | To N |      | X Walk 2 Direction          | N/A  |
|                        | X Walk 1 Width (in)   | N/A  |      | X Walk 2 Width (in)         | N/A  |
|                        | X Walk 1 Slope (%)    | 4.6  |      | X Walk 2 Slope (%)          | N/A  |
|                        | X Walk 1 X Slope (%)  | 2.0  |      | X Walk 2 X Slope (%)        | N/A  |
| N/A                    | Ramp inside XWalk1?   | N/A  | N/A  | Ramp inside XWalk2?         | N/A  |
|                        | Road Slope (%)        | 2.0  |      | Clear Space?                | N/A  |
|                        | Road X Slope (%)      | 4.6  | N/A  | Clear Space to XWalk (in)   | N/A  |
| N/A                    | Any Obstructions?     | N/A  | N/A  | Storm Grate/Utility Hazard? | N/A  |
|                        | Obstruction Type      |      |      | Storm Grate/Utility Type    |      |
|                        |                       | N/A  |      |                             | N/A  |
|                        |                       |      | Yes  | Surface Condition? (G/P)    | Good |