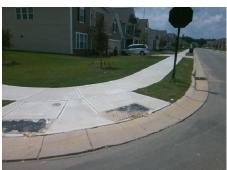

## **Access Compliance Report Public Rights-of-Way** (Curb Ramps)

Intersection ID: 48958 Main Street: TALUS TRACE LN **Cross Street: N/A** Location: W ADA ID: 7B50886FFDEA Ramp Type: BlendTrans1 Initial Pass/Fail: Fail **Overall Compliance: No Severity Score:** 10

**Codes/Mitigation Info/Possible Solution** 

Field Measurements/Component Compliance

FRANKLIN SQUARE RD Street 1 Name Stop Condition-Street 1 Street 2 Name Stop Condition-Street 2

Remove & Replace Curb Ramp With Two New Directional Ramps or Equivalent.

Surveyor Notes:

N/A

Not Found, R304.5.1, R304.5.3

PROW/ADA: None N/A N/A Total Cost:

3200.00

| Compliance Description |                       | Data | Comp | liance Description          | Data |
|------------------------|-----------------------|------|------|-----------------------------|------|
| N/A                    | Ramp Length (in)      | 63.0 | Yes  | BlendTrans Slope (%)        | 1.6  |
| No                     | Ramp Width (in)       | 44.0 | No   | BlendTrans XSlope (%)       | 4.7  |
| N/A                    | Flare Type LT         | N/A  | N/A  | Flare Type RT               | N/A  |
| N/A                    | Flare Slope LT (%)    | N/A  | N/A  | Flare Slope RT (%)          | N/A  |
| N/A                    | Flare Traversable LT? | N/A  | N/A  | Flare Traversable RT?       | N/A  |
| N/A                    | Landing Length (in)   | N/A  | N/A  | DWS Provided?               | N/A  |
| N/A                    | Landing Width (in)    | N/A  | N/A  | DWS Contrast?               | N/A  |
| N/A                    | Landing Slope (%)     | N/A  | N/A  | DWS Length (in)             | N/A  |
| N/A                    | Landing X Slope (%)   | N/A  | N/A  | DWS Full Width?             | N/A  |
| N/A                    | Landing Curb? (Y/N)   | N/A  | N/A  | DWS Offset (in)             | N/A  |
| N/A                    | Shared Landing?       | N/A  |      |                             |      |
| N/A                    | Gutter Ponding?       | N/A  | N/A  | Gutter Slope (%)            | N/A  |
| N/A                    | Gutter Lip Ht (in)    | 1.0  | N/A  | Gutter X Slope (%)          | N/A  |
| N/A                    | Painted X Walk1?      | No   | N/A  | Painted X Walk2?            | N/A  |
|                        | X Walk 1 Direction    | To N |      | X Walk 2 Direction          | N/A  |
|                        | X Walk 1 Width (in)   | N/A  |      | X Walk 2 Width (in)         | N/A  |
|                        | X Walk 1 Slope (%)    | 4.6  |      | X Walk 2 Slope (%)          | N/A  |
|                        | X Walk 1 X Slope (%)  | 2.0  |      | X Walk 2 X Slope (%)        | N/A  |
| N/A                    | Ramp inside XWalk1?   | N/A  | N/A  | Ramp inside XWalk2?         | N/A  |
|                        | Road Slope (%)        | 2.0  |      | Clear Space?                | N/A  |
|                        | Road X Slope (%)      | 4.6  | N/A  | Clear Space to XWalk (in)   | N/A  |
| N/A                    | Any Obstructions?     | N/A  | N/A  | Storm Grate/Utility Hazard? | N/A  |
|                        | Obstruction Type      |      |      | Storm Grate/Utility Type    |      |
|                        |                       | N/A  |      |                             | N/A  |
|                        |                       |      | Yes  | Surface Condition? (G/P)    | Good |