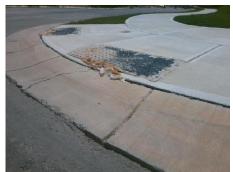

## **Access Compliance Report Public Rights-of-Way** (Curb Ramps)

Intersection ID: 48958 Main Street: TALUS TRACE LN **Cross Street: N/A** Location: W ADA ID: 7B50886FFDEA Ramp Type: BlendTrans1 Initial Pass/Fail: Fail **Overall Compliance: No Severity Score:** 10

**Codes/Mitigation Info/Possible Solution** 

Field Measurements/Component Compliance

FRANKLIN SQUARE RD Street 1 Name Stop Condition-Street 1 Street 2 Name Stop Condition-Street 2

Remove & Replace Curb Ramp With Two New Directional Ramps or Equivalent.

Surveyor Notes:

N/A

Not Found, R304.5.1, R304.5.3

PROW/ADA: None N/A N/A Total Cost:

3200.00

| Compliance Description |                       | Data | Comp | liance Description          | Data |
|------------------------|-----------------------|------|------|-----------------------------|------|
| N/A                    | Ramp Length (in)      | 63.0 | Yes  | BlendTrans Slope (%)        | 1.6  |
| No                     | Ramp Width (in)       | 44.0 | No   | BlendTrans XSlope (%)       | 4.7  |
| N/A                    | Flare Type LT         | N/A  | N/A  | Flare Type RT               | N/A  |
| N/A                    | Flare Slope LT (%)    | N/A  | N/A  | Flare Slope RT (%)          | N/A  |
| N/A                    | Flare Traversable LT? | N/A  | N/A  | Flare Traversable RT?       | N/A  |
| N/A                    | Landing Length (in)   | N/A  | N/A  | DWS Provided?               | N/A  |
| N/A                    | Landing Width (in)    | N/A  | N/A  | DWS Contrast?               | N/A  |
| N/A                    | Landing Slope (%)     | N/A  | N/A  | DWS Length (in)             | N/A  |
| N/A                    | Landing X Slope (%)   | N/A  | N/A  | DWS Full Width?             | N/A  |
| N/A                    | Landing Curb? (Y/N)   | N/A  | N/A  | DWS Offset (in)             | N/A  |
| N/A                    | Shared Landing?       | N/A  |      |                             |      |
| N/A                    | Gutter Ponding?       | N/A  | N/A  | Gutter Slope (%)            | N/A  |
| N/A                    | Gutter Lip Ht (in)    | 1.0  | N/A  | Gutter X Slope (%)          | N/A  |
| N/A                    | Painted X Walk1?      | No   | N/A  | Painted X Walk2?            | N/A  |
|                        | X Walk 1 Direction    | To N |      | X Walk 2 Direction          | N/A  |
|                        | X Walk 1 Width (in)   | N/A  |      | X Walk 2 Width (in)         | N/A  |
|                        | X Walk 1 Slope (%)    | 4.6  |      | X Walk 2 Slope (%)          | N/A  |
|                        | X Walk 1 X Slope (%)  | 2.0  |      | X Walk 2 X Slope (%)        | N/A  |
| N/A                    | Ramp inside XWalk1?   | N/A  | N/A  | Ramp inside XWalk2?         | N/A  |
|                        | Road Slope (%)        | 2.0  |      | Clear Space?                | N/A  |
|                        | Road X Slope (%)      | 4.6  | N/A  | Clear Space to XWalk (in)   | N/A  |
| N/A                    | Any Obstructions?     | N/A  | N/A  | Storm Grate/Utility Hazard? | N/A  |
|                        | Obstruction Type      |      |      | Storm Grate/Utility Type    |      |
|                        |                       | N/A  |      |                             | N/A  |
|                        |                       |      | Yes  | Surface Condition? (G/P)    | Good |